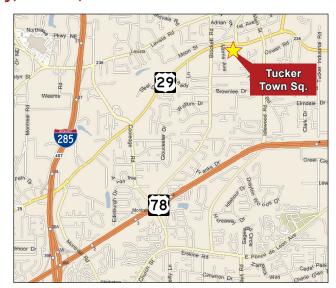

## **Tucker Town Square**

Anchored by Ace Hardware

**Adjacent to Main Street in Downtown Tucker** 

3969 Lawrenceville Hwy, Tucker, GA 30084

- 2,467 SF of space available
- Anchored by Ace Hardware with great visibility and signage
- On heavily trafficked Lawrenceville Hwy with over 50,000 vehicles per day
- Near major retail centers with national tenants such as Walmart, Publix, Kroger, HomeGoods, Staples, and Dollar General

## Tucker Town Square

3969 Lawrenceville Hwy, Tucker, GA 30084