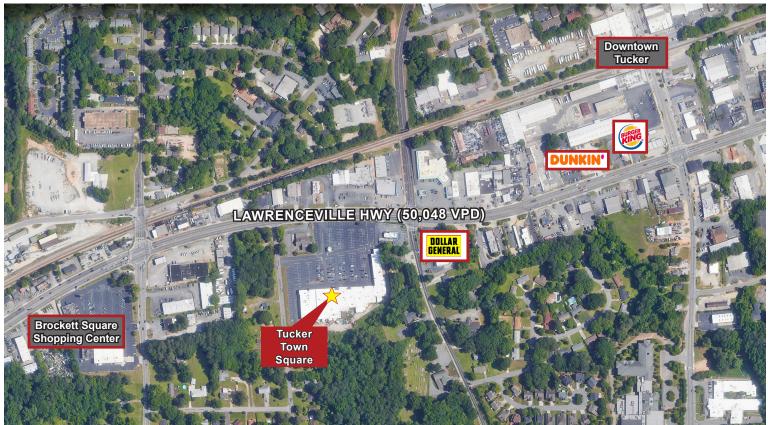

## **Tucker Town Square**

Anchored by Ace Hardware

**Adjacent to Main Street in Downtown Tucker** 

3969 Lawrenceville Hwy, Tucker, GA 30084

- 2,467 SF of space available
- Anchored by Ace Hardware with great visibility and signage
- On heavily trafficked Lawrenceville Hwy with over 50,000 vehicles per day
- Near major retail centers with national tenants such as Walmart, Publix, Kroger, HomeGoods, Staples, and Dollar General

| Demographics                | 3-Mile Radius | 5-Mile Radius      | 10-Mile Radius |
|-----------------------------|---------------|--------------------|----------------|
| Total Population 2022       | 88,385        | 271,854            | 1,079,773      |
| Annual Pop Growth 2010-2022 | 0.8%          | 1.0%               | 1.3%           |
| Projected Growth 2022-2027  | 0.6%          | 0.7%               | 1.0%           |
| Total Households            | 35,060        | 99,771             | 427,083        |
| Average Household Income    | \$85,963      | \$79,354           | \$101,693      |
| Bachelor's Degree or Above  | 38%           | 32%                | 43%            |
| Traffic Count               | 50 048 VPD    | I awrenceville Hwy | v/             |

## Tucker Town Square

3969 Lawrenceville Hwy, Tucker, GA 30084