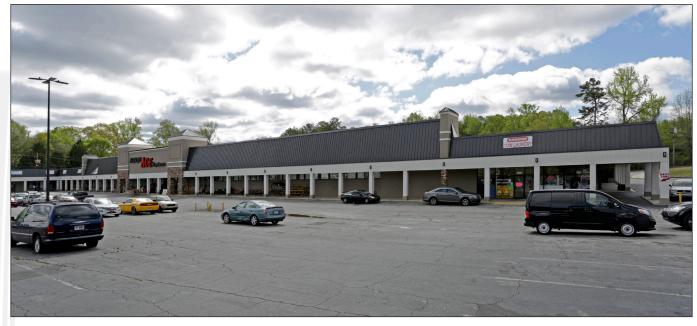

## **Tucker Town Square**

Anchored by Ace Hardware

**Adjacent to Main Street in Downtown Tucker** 

3969 Lawrenceville Hwy, Tucker, GA 30084

- 2,467 SF of space available
- Anchored by Ace Hardware with great visibility and signage
- On heavily trafficked Lawrenceville Hwy with over 50,000 vehicles per day
- Near major retail centers with national tenants such as Walmart, Publix, Kroger, HomeGoods, Staples, and Dollar General

## Tucker Town Square

3969 Lawrenceville Hwy, Tucker, GA 30084