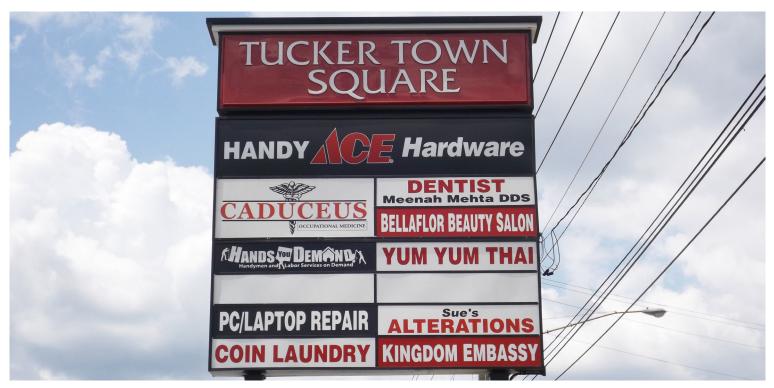

## **Tucker Town Square**

Anchored by Ace Hardware

**Adjacent to Main Street in Downtown Tucker** 

3969 Lawrenceville Hwy, Tucker, GA 30084

- 2,467 SF of space available
- Anchored by Ace Hardware with great visibility and signage
- On heavily trafficked Lawrenceville Hwy with over 50,000 vehicles per day
- Near major retail centers with national tenants such as Walmart, Publix, Kroger, HomeGoods, Staples, and Dollar General

## Tucker Town Square

3969 Lawrenceville Hwy, Tucker, GA 30084