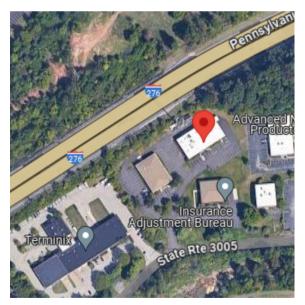

### LOCATION

- The building is ideally located in the Whitemarsh Business Center.
- Within minutes of the Pennsylvania Turnpike.
- Ample nearby amenities including restaurants, banks, hotels, day care centers, shopping centers