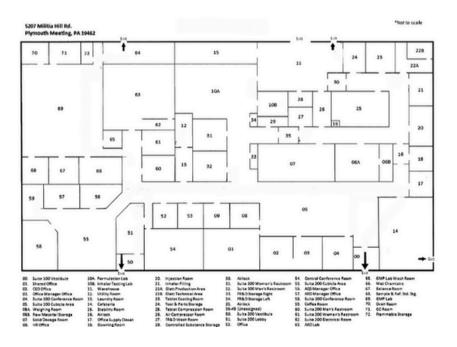

### 5207 MILITIA HILL ROAD

12,400 SF FLEX SPACE AVAILABLE

### **PROPERTY INFORMATION**

- 12,400 total square foot building available immediately
- Asking rate \$13.50/SF NNN. Triple Net = \$4.50/SF
- Space is 100% air-conditioned
- The building offers a covered loading dock and delivery van door
- Zoned Campus-Type Light Industrial (CLI)
- Immediate access to I-476 and the PA Turnpike