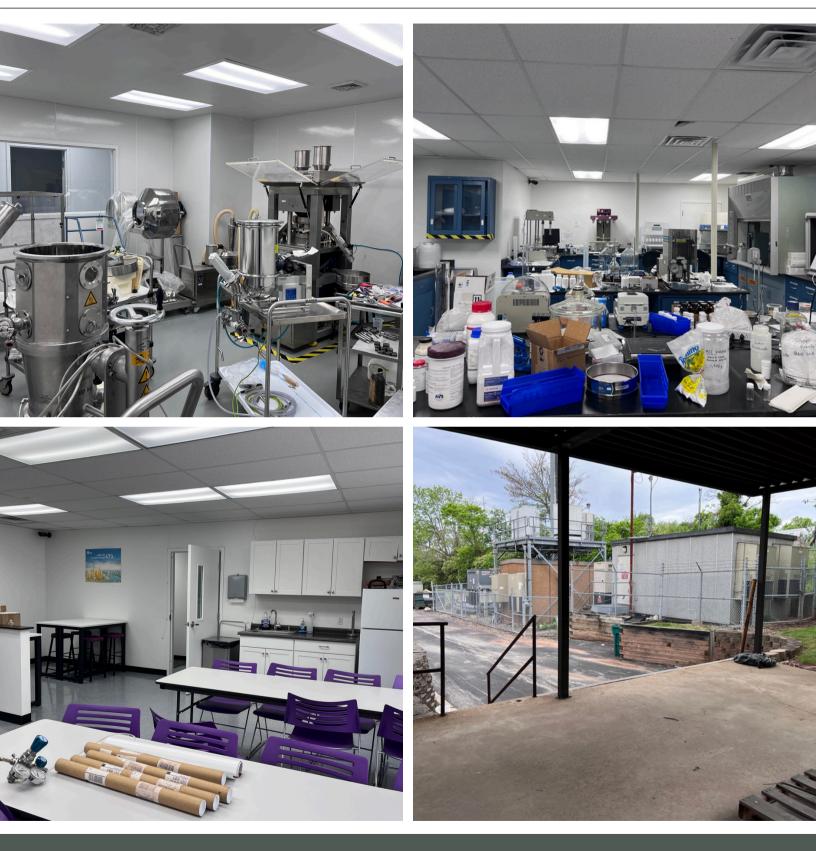

### 5207 MILITIA HILL ROAD

12,400 SF FLEX SPACE AVAILABLE

### **PROPERTY INFORMATION**

- 12,400 total square foot building available immediately
- Asking rate \$13.50/SF NNN. Triple Net = \$4.50/SF
- Space is 100% air-conditioned
- The building offers a covered loading dock and delivery van door
- Zoned Campus-Type Light Industrial (CLI)
- Immediate access to I-476 and the PA Turnpike