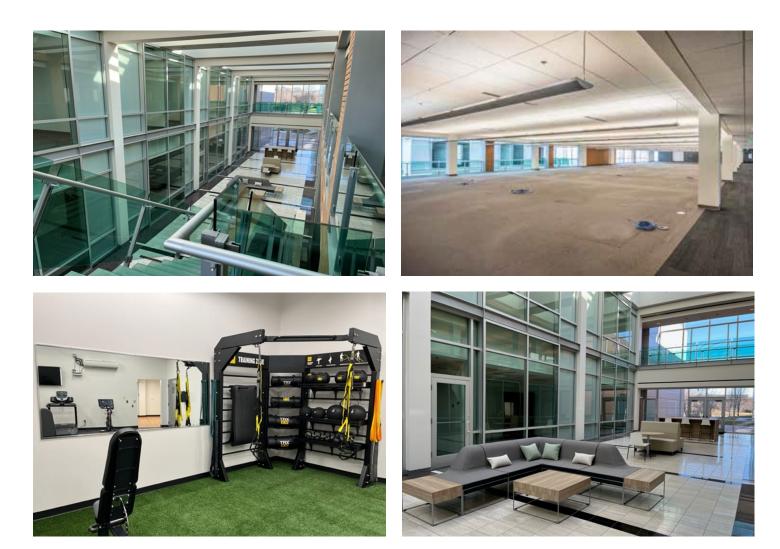

### Amenities

New / shared conference room

New state of the art fitness center

Shower and locker room

Impressive multi-story, glass atrium common area

Collaborative / meeting area in the main atrium

Natural light throughout

Great views

Shared outdoor patio

Access to pond with walking trail around

Ample free parking

Easy freeway access

Access to bus stops & transit

Restaurants, hotels, and shopping nearby

For leasing information, contact: