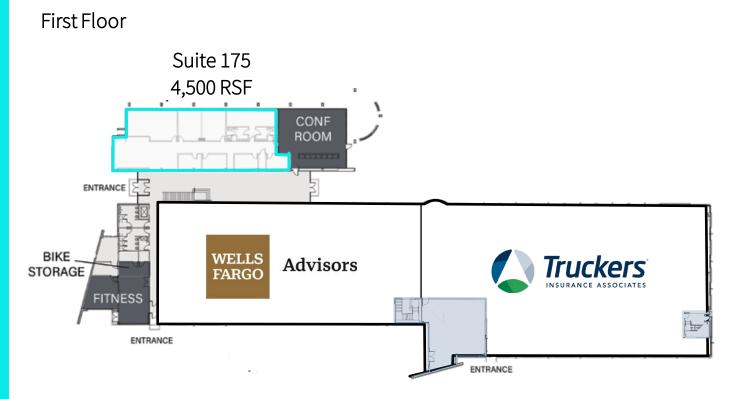

# Floor Plans

# Availability & Terms

Lease Rate: \$18.00 NNN

- Operating Expenses available upon request
- Tenant Improvement Allowance with long-term lease

<u>1<sup>st</sup> Floor:</u> Suite 100: LEASED Suite 150: LEASED Suite 175: 4,500 RSF