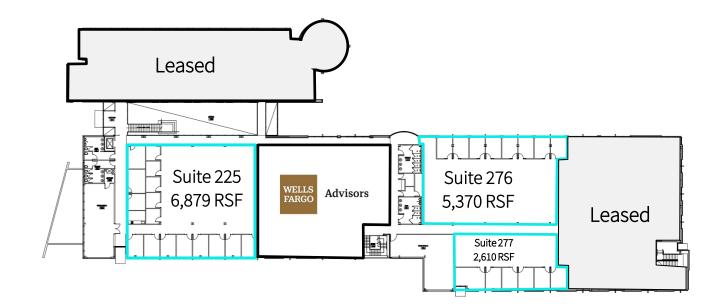

# Floor Plans

2<sup>nd</sup> Floor: Suite 200: LEASED Suite 225: 6,879 RSF Suite 250: LEASED Suite 275: LEASED Suite 276: 5,370 RSF Suite 277: 2,610 RSF

Immediate Availability

- o Class A, headquarters opportunity
- o Mix of executive offices & open areas
- o Significant IT infrastructure in place
- o Interstate monument signage
- o Beautiful lake views
- o New conference/training room
- o New on-site fitness center