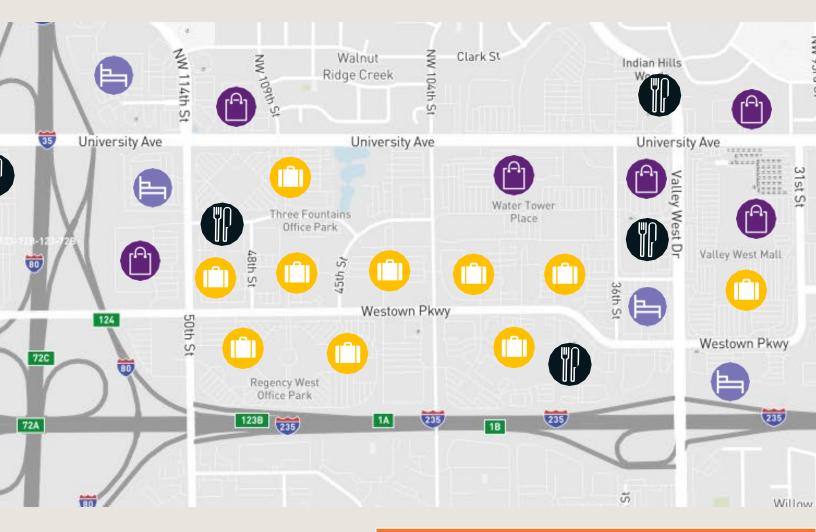

## Location

- o Immediate access to retailers and restaurants
- o Excellent interstate visibility

### **Area Amenities**

Services &

Office

### Amenities

New / shared conference room

New state of the art fitness center

Shower and locker room

Impressive multi-story, glass atrium common area

Collaborative / meeting area in the main atrium

Natural light throughout

Great views

Shared outdoor patio

Access to pond with walking trail around

Ample free parking

Easy freeway access

Access to bus stops & transit

Restaurants, hotels, and shopping nearby

For leasing information, contact: