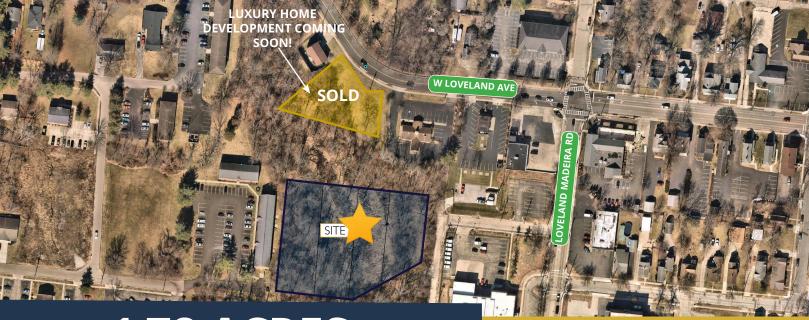

# 438 MAIN ST. LOVELAND, OH 45140

1.78 ACRES
AVAILABLE FOR SALE

\$499,900

### **PARCEL**

- » 621.0003.0155.00
- » 621.0003.0154.00
- » 621.0003.0153.00
- » 621.0003.0152.00

#### **LAND**

- » +/- 1.78 ACRES
- » CURB CUT: ONE
- » WOODED HILLSIDE

### ZONING

» R-MF