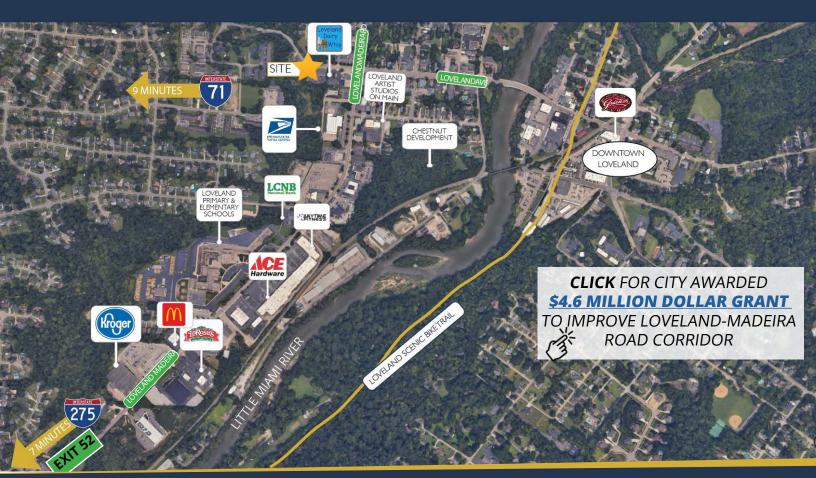

# **DEMOGRAPHICS**

- » 5 MILE POPULATION: 112,083
- » TRAFFIC VISITS, LOVELAND MADEIRA RD: 14.5K-36.6K

# **UTILITIES**

- » GAS & ELECTRIC: DUKE ENERGY
- » WATER: GCWW
- » SEWER: MSD

CURŌ BRKG

CUROBRKG.COM | 513.379.0542

STEPHANIE GOLDEN | STEPHANIE@CUROBRKG.COM

© 2023 CURO BRKG. All rights reserved. No warranty or representation, express or implied, is made to the accuracy or completeness of the information contained herein, and same is submitted subject to errors, omissions, change of price, rental or other conditions, withdrawal without notice, and to any special listing conditions imposed by the property owner(s). As applicable, we make no representation as to the condition of the property (or properties) in question. This information has been obtained from sources believed reliable, but has not been verified for accuracy or completeness. You should conduct a careful, independent investigation of the property and verify all information. Any reliance on this information is solely at your own risk. CURO BRKG and the CURO BRKG logo are service marks of CURO BRKG. All other marks displayed on this document are the property of their respective owners. Photos herein are the property of their respective owners. Photos herein are the property of their respective owners.