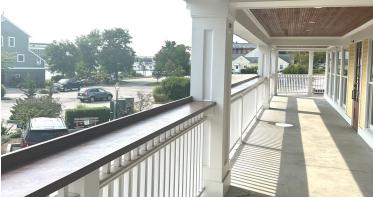

## 3 WATER STREET, UNITS 104/105 Mystic 1,972 sf

Rare chance to have a business in downtown Mystic. Great opportunity for a restaurant with type 2 hood (no option for type 1 hood). Take advantage of large deck directly off the space with views of the Mystic River. Located next to heavily foot-trafficked shops and restaurants including Sift Bakery in the heart of downtown Mystic. Located in the first floor of The Standard which is a new luxury, mixed-use building featuring first-class construction. One tenant preferred, but space could potentially be divided into 2 separate units. Currently set up as a restaurant however can easily accommodate offices or a retail store. Comes with 1 assigned parking spot and abuts large parking lot. Tenant responsible for all utilities, electricity and heat.