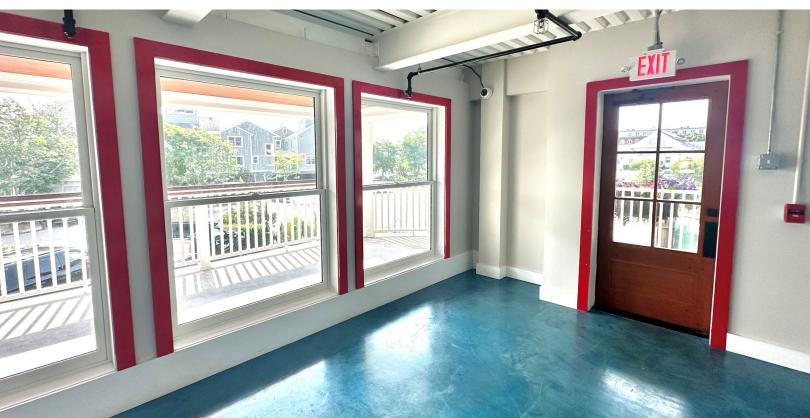

## 3 WATER STREET, UNITS 104/105 Mystic 1,972 sf

Rare chance to have a business in downtown Mystic. Great opportunity for a restaurant with type 2 hood (no option for type 1 hood). Take advantage of large deck directly off the space with views of the Mystic River. Located next to heavily foot-trafficked shops and restaurants including Sift Bakery in the heart of downtown Mystic. Located in the first floor of The Standard which is a new luxury, mixed-use building featuring first-class construction. One tenant preferred, but space could potentially be divided into 2 separate units. Currently set up as a restaurant however can easily accommodate offices or a retail store. Comes with 1 assigned parking spot and abuts large parking lot. Tenant responsible for all utilities, electricity and heat.