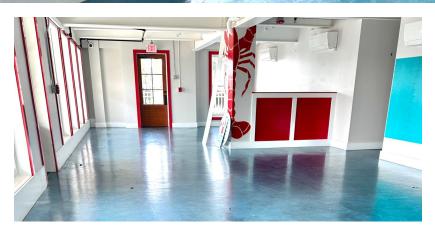

## 3 WATER STREET, UNITS 104/105 Mystic 1,972 sf

Rare chance to have a business in downtown Mystic. Great opportunity for a restaurant with type 2 hood (no option for type 1 hood). Take advantage of large deck directly off the space with views of the Mystic River. Located next to heavily foot-trafficked shops and restaurants including Sift Bakery in the heart of downtown Mystic. Located in the first floor of The Standard which is a new luxury, mixed-use building featuring first-class construction. One tenant preferred, but space could potentially be divided into 2 separate units. Currently set up as a restaurant however can easily accommodate offices or a retail store. Comes with 1 assigned parking spot and abuts large parking lot. Tenant responsible for all utilities, electricity and heat.