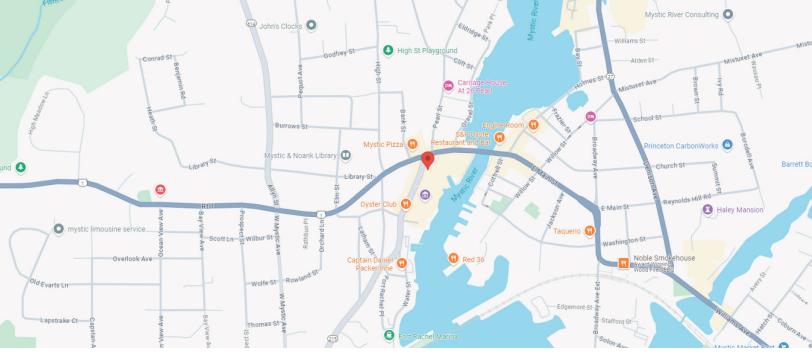

## 3 WATER STREET, UNITS 104/105 Mystic 1,972 sf

Rare chance to have a business in downtown Mystic. Great opportunity for a restaurant with type 2 hood (no option for type 1 hood). Take advantage of large deck directly off the space with views of the Mystic River. Located next to heavily foot-trafficked shops and restaurants including Sift Bakery in the heart of downtown Mystic. Located in the first floor of The Standard which is a new luxury, mixed-use building featuring first-class construction. One tenant preferred, but space could potentially be divided into 2 separate units. Currently set up as a restaurant however can easily accommodate offices or a retail store. Comes with 1 assigned parking spot and abuts large parking lot. Tenant responsible for all utilities, electricity and heat.