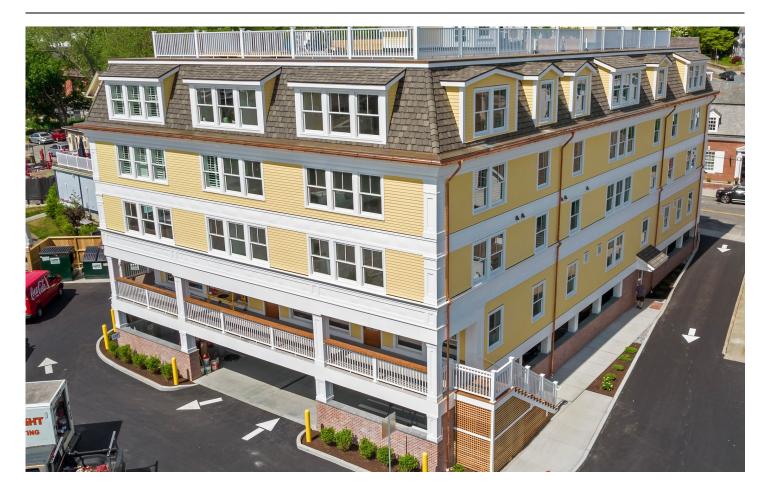

## 3 WATER STREET, UNITS 104/105 Mystic 1,972 sf

Rare chance to have a business in downtown Mystic. Great opportunity for a restaurant with type 2 hood (no option for type 1 hood). Take advantage of large deck directly off the space with views of the Mystic River. Located next to heavily foot-trafficked shops and restaurants including Sift Bakery in the heart of downtown Mystic. Located in the first floor of The Standard which is a new luxury, mixed-use building featuring first-class construction. One tenant preferred, but space could potentially be divided into 2 separate units. Currently set up as a restaurant however can easily accommodate offices or a retail store. Comes with 1 assigned parking spot and abuts large parking lot. Tenant responsible for all utilities, electricity and heat.

Available: 9/1/24

 Size: 1972 sf (Potential for 2 units of 1052sf

and 920sf)

SQ FT: 1972Year Built: 2020

• Lease Price: \$37.50/sf

• Lease Type: Triple Net (\$8.15

per sf)

• 1 Parking Space