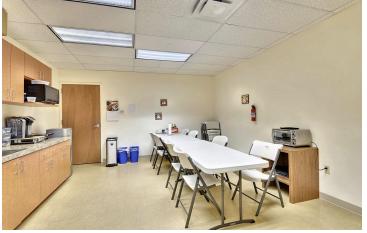

## PROPERTY OVERVIEW

Coldwell Banker Commercial is pleased to present 818 W Diamond Ave, Suite 200 & 210 for sale. The asset is priced at \$185 SF at 6,053 SF. The asset can be purchased in it's entirety or individually (Suite 200 - 5,303 SF, Suite 210 - 750 SF).

Property highlights include: 80 KW Back Up Generator, CAT 5 Telecoms, CAT 6 Network, Large Bull Pin, Conference Rooms, Multiple Private Offices, Break Room & Server Room.

For more information please contact Faraz Cheema