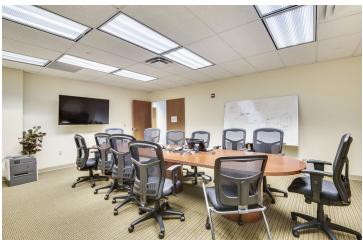

## PROPERTY OVERVIEW

Coldwell Banker Commercial is pleased to present 818 W Diamond Ave, Suite 200 & 210 for sale. The asset is priced at \$185 SF at 6,053 SF. The asset can be purchased in it's entirety or individually (Suite 200 - 5,303 SF, Suite 210 - 750 SF).

Property highlights include: 80 KW Back Up Generator, CAT 5 Telecoms, CAT 6 Network, Large Bull Pin, Conference Rooms, Multiple Private Offices, Break Room & Server Room.

For more information please contact Faraz Cheema