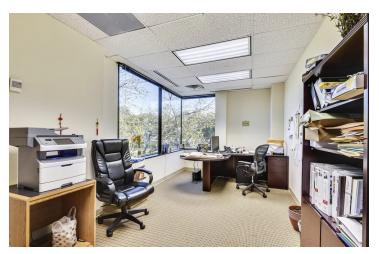

## PROPERTY OVERVIEW

Coldwell Banker Commercial is pleased to present 818 W Diamond Ave, Suite 200 & 210 for sale. The asset is priced at \$185 SF at 6,053 SF. The asset can be purchased in it's entirety or individually (Suite 200 - 5,303 SF, Suite 210 - 750 SF).

Property highlights include: 80 KW Back Up Generator, CAT 5 Telecoms, CAT 6 Network, Large Bull Pin, Conference Rooms, Multiple Private Offices, Break Room & Server Room.

For more information please contact Faraz Cheema