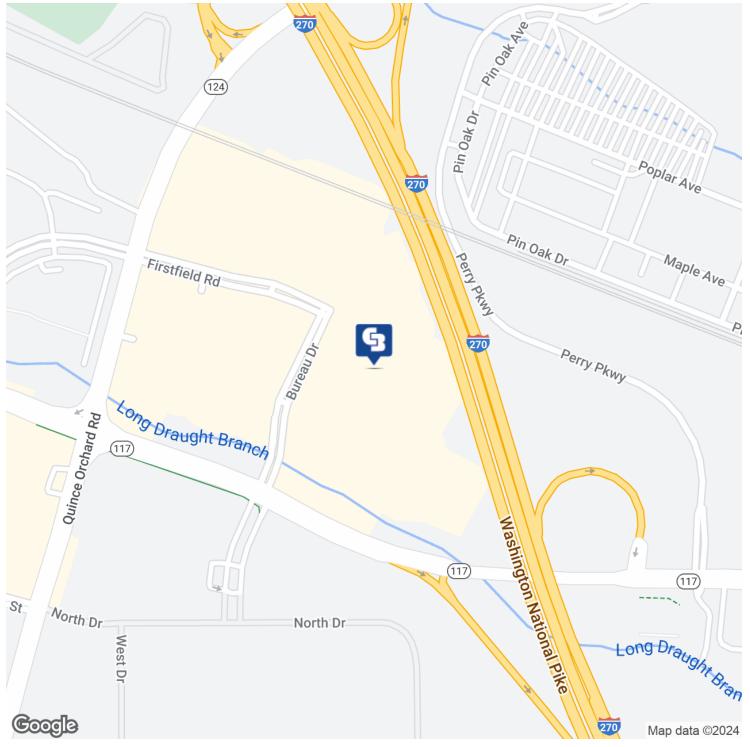

818 W Diamond Ave, Gaithersburg, MD 20878

#### LOCATION DESCRIPTION

Walk Score: Somewhat Walkable (57) Transit Score: Some Transit (49)

Parking 140 free Surface Spaces are available Ratio of 3.50/1,000 SF

Commuter Rail:

Metropolitan Grove Commuter Rail: 5 min (Drive Time) 1.2 mi Gaithersburg Commuter Rail: 5 min (Drive Time) 1.7 mi

Traffic Count:

I-270 & W Diamond Ave SE: 173,901 VPD I-270 & State Hwy 124 NW: 162,952 VPD Clopper Rd & Bureau Dr NW: 40,389 VPD Clopper Rd & I-270 E: 13,354 VPD

818 W Diamond Ave, Gaithersburg, MD 20878