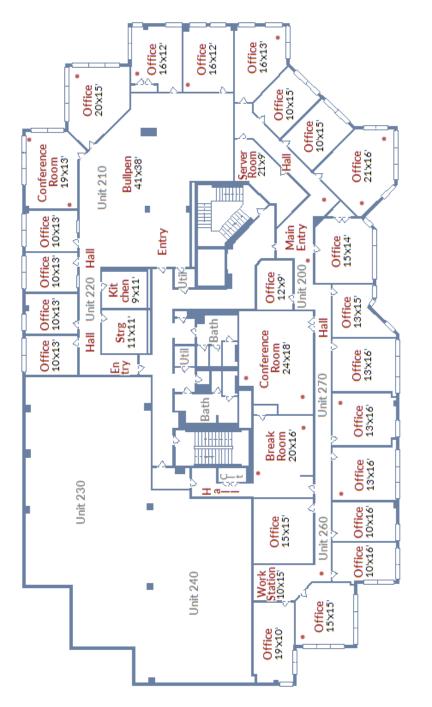

# QUINCE TREE EXECUTIVE CENTER 2 (SUITE 200 & 210)

\$1,119,805 (Suite 200 - \$981,055, Suite 210 - \$138,750) \$21 SF - Full Service (Suite 200)

818 W Diamond Ave Gaithersburg, MD 20878

AVAILABLE SPACE 6,053 SF

## **OFFERING SUMMARY**

| Sale Price:         | \$981,805                                 |
|---------------------|-------------------------------------------|
| Sale Available SF:  | 6,053 SF                                  |
| Lease Price:        | \$21 SF - Full Service                    |
| Lease Available SF: |                                           |
| Lot Size:           | 0.09 Acres                                |
| Year Built:         | 1987                                      |
| Building Size:      | 36,083 SF (6,053 SF -<br>Suite 200 & 210) |
| Zoning:             | C2 (City of<br>Gaithersburg)              |
| Market:             | Washington, DC                            |
| Submarket:          | I-270 Corridor                            |
| Traffic Count:      | 40,389                                    |
| Price / SF:         | \$185.00                                  |

## PROPERTY OVERVIEW

Coldwell Banker Commercial is pleased to present 818 W Diamond Ave, Suite 200 & 210 for sale. The asset is priced at \$185 SF at 6,053 SF. The asset can be purchased in it's entirety or individually (Suite 200 - 5,303 SF, Suite 210 - 750 SF).