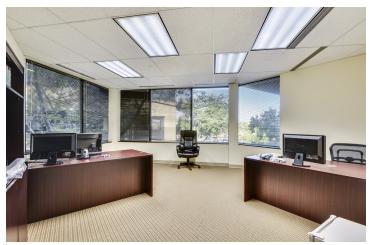

## PROPERTY OVERVIEW

Coldwell Banker Commercial is pleased to present 818 W Diamond Ave, Suite 200 & 210 for sale. The asset is priced at \$185 SF at 6,053 SF. The asset can be purchased in it's entirety or individually (Suite 200 - 5,303 SF, Suite 210 - 750 SF).

Property highlights include: 80 KW Back Up Generator, CAT 5 Telecoms, CAT 6 Network, Large Bull Pin, Conference Rooms, Multiple Private Offices, Break Room & Server Room.

For more information please contact Faraz Cheema