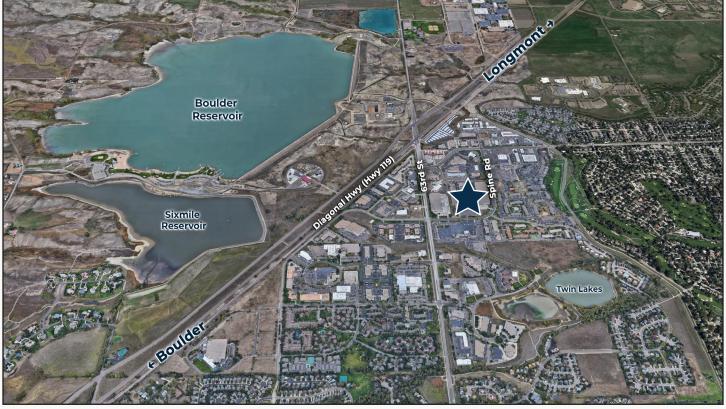

\*Not Including Electric

- 3 Dock High Overhead Doors (8' x 10') with Levelers in Each Unit
- 24' Ceiling Height (21'5" Clear Height)
- Existing Racking in Unit D Available for Purchase by New Tenant
- New Restrooms & Entrance Recently Installed for Unit D
- IM Zoning (Industrial Manufacturing)
- Ample Parking & Room for Semi Truck Loading
- Great Gunbarrel Location with Boulder Address & Easy Access to the Diagonal (Hwy 119) with 10 Minute Drive to Boulder & Longmont