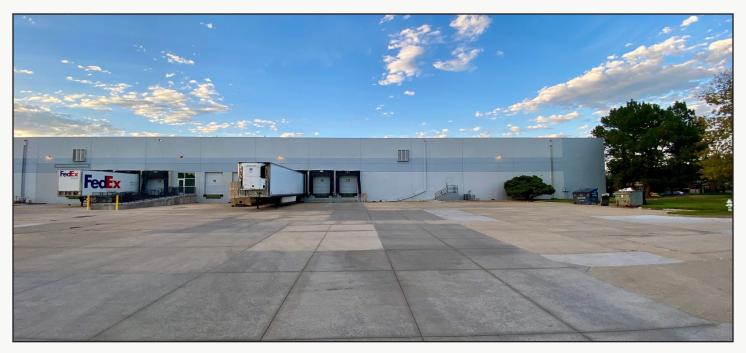

\*Not Including Electric

- 3 Dock High Overhead Doors (8' x 10') with Levelers in Each Unit
- 24' Ceiling Height (21'5" Clear Height)
- Existing Racking in Unit D Available for Purchase by New Tenant
- New Restrooms & Entrance Recently Installed for Unit D
- IM Zoning (Industrial Manufacturing)
- Ample Parking & Room for Semi Truck Loading
- Great Gunbarrel Location with Boulder Address & Easy Access to the Diagonal (Hwy 119) with 10 Minute Drive to Boulder & Longmont