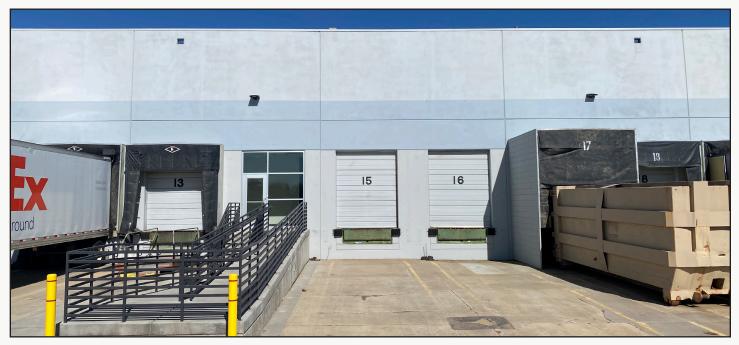

\*Not Including Electric

- 3 Dock High Overhead Doors (8' x 10') with Levelers in Each Unit
- 24' Ceiling Height (21'5" Clear Height)
- Existing Racking in Unit D Available for Purchase by New Tenant
- New Restrooms & Entrance Recently Installed for Unit D
- IM Zoning (Industrial Manufacturing)
- Ample Parking & Room for Semi Truck Loading
- Great Gunbarrel Location with Boulder Address & Easy Access to the Diagonal (Hwy 119) with 10 Minute Drive to Boulder & Longmont