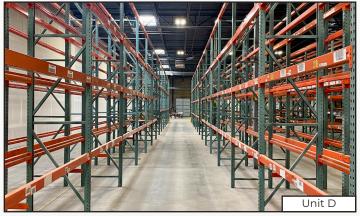

\*Not Including Electric

- 3 Dock High Overhead Doors (8' x 10') with Levelers in Each Unit
- 24' Ceiling Height (21'5" Clear Height)
- Existing Racking in Unit D Available for Purchase by New Tenant
- New Restrooms & Entrance Recently Installed for Unit D
- IM Zoning (Industrial Manufacturing)
- Ample Parking & Room for Semi Truck Loading
- Great Gunbarrel Location with Boulder Address & Easy Access to the Diagonal (Hwy 119) with 10 Minute Drive to Boulder & Longmont