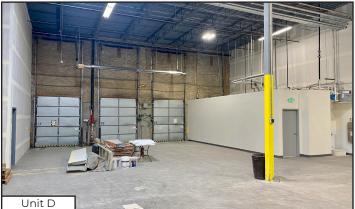

## **High Cube Warehouse Space**

| Unit D               | 29,523 sq. ft. |
|----------------------|----------------|
| Unit E               | 41,230 sq. ft. |
| Lease Rate / sq. ft. | \$9.95 NNN     |
| Expenses / sq. ft.   | \$5.64*        |

\*Not Including Electric

- 3 Dock High Overhead Doors (8' x 10') with Levelers in Each Unit
- 24' Ceiling Height (21'5" Clear Height)
- Existing Racking in Unit D Available for Purchase by New Tenant
- New Restrooms & Entrance Recently Installed for Unit D
- IM Zoning (Industrial Manufacturing)
- Ample Parking & Room for Semi Truck Loading
- Great Gunbarrel Location with Boulder Address & Easy Access to the Diagonal (Hwy 119) with 10 Minute Drive to Boulder & Longmont