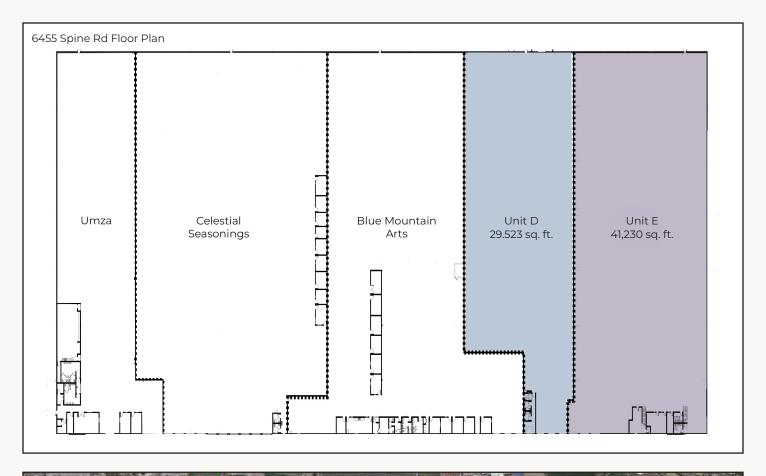

## **High Cube Warehouse Space**

| Unit D               | 29,523 sq. ft. |
|----------------------|----------------|
| Unit E               | 41,230 sq. ft. |
| Lease Rate / sq. ft. | \$9.95 NNN     |
| Expenses / sq. ft.   | \$5.64*        |

\*Not Including Electric

- 3 Dock High Overhead Doors (8' x 10') with Levelers in Each Unit
- 24' Ceiling Height (21'5" Clear Height)
- Existing Racking in Unit D Available for Purchase by New Tenant
- New Restrooms & Entrance Recently Installed for Unit D
- IM Zoning (Industrial Manufacturing)
- Ample Parking & Room for Semi Truck Loading
- Great Gunbarrel Location with Boulder Address & Easy Access to the Diagonal (Hwy 119) with 10 Minute Drive to Boulder & Longmont