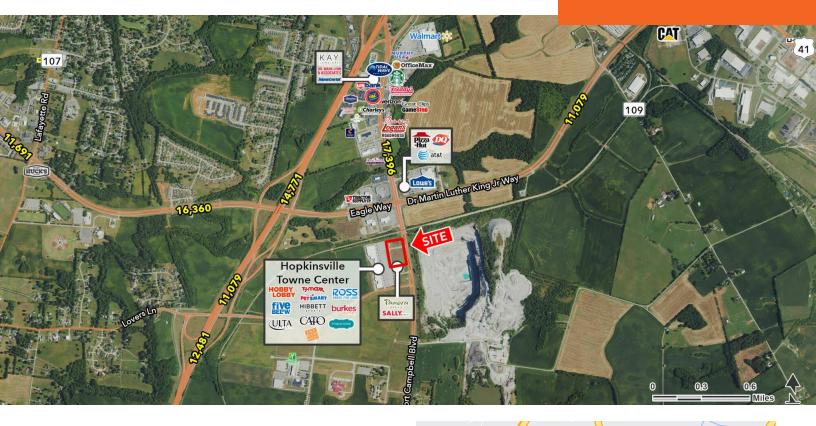

## HOPKINSVILLE TOWNE CENTER OUTPARCEL

4875 FORT CAMPBELL BLVD, HOPKINSVILLE, KY 42240

#### **LOCATION DESCRIPTION**

Approximately 3 acres of land outparcels in Hopkinsville Towne Center. The available pads are a prime location on Fort Campbell Blvd, just south of US 68 Bypass and 10 miles north of Ft. Campbell Military Base, home to over 83,000 active soldiers and family.

#### **PROPERTY HIGHLIGHTS**

- (2) 1.46 acre pad sites available
- Anchor Tenants: Hobby Lobby, TJ Maxx, Burkes, Ross
- Co-Tenants: Maurices, Rack Room Shoes, Hibbett Sports, Panera Bread
- Area Retailers: Walmart Supercenter, Tractor Supply, Lowe's, Office May
- Traffic Count: Fort Campbell Blvd: 22,200 adt