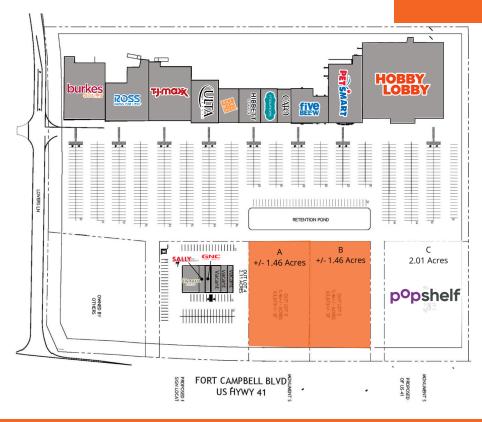

#### **PROPERTY HIGHLIGHTS**

- (2) 1.46 acre pad sites available
- Anchor Tenants: Hobby Lobby, TJ Maxx, Burkes, Ross
- Co-Tenants: Maurices, Rack Room Shoes, Hibbett Sports, Panera Bread
- Area Retailers: Walmart Supercenter, Tractor Supply, Lowe's, Office May
- Traffic Count: Fort Campbell Blvd: 22,200 adt

# FOR SALE & LEASE

| SUITE | TENANT NAME | SPACE SIZE |
|-------|-------------|------------|
| A     | Available   | 1.46 Acres |
| В     | Available   | 1.46 Acres |
| С     | -           | 2.01 Acres |