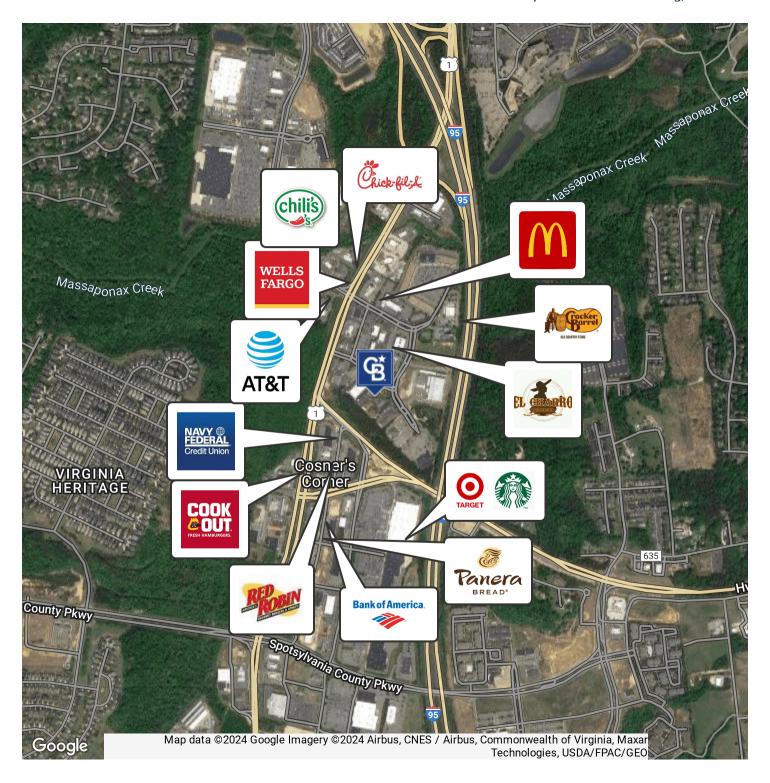

#### PROPERTY DESCRIPTION

One of Virginia's fastest growing locations, this 15,000+ sf office building is fully leased and located amongst a huge growth of not only new residential but commercial developments as well including the new VA Clinic, which will sit on 60 acres and be a four-story, 450,000-square-foot facility, just minutes from Thompson Office Park.