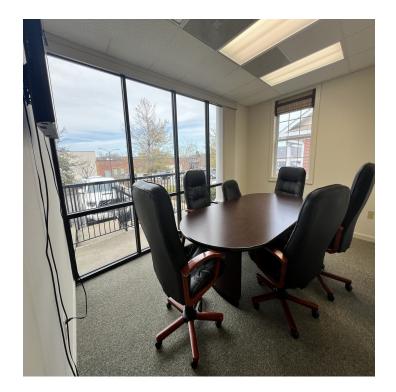

#### PROPERTY HIGHLIGHTS

- One vacancy Suite 201 currently a real estate office
- 1,750 sf with very attractive finishes and nice window line.
- Space features open reception area, 4 private offices, breakroom and open bullpen which can provide more offices as needed.