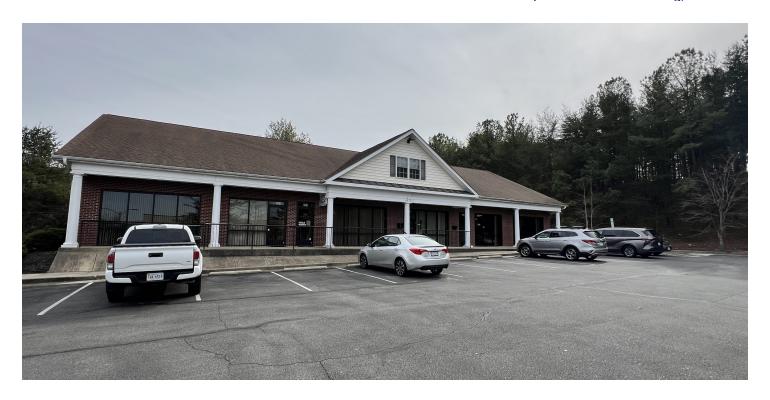

#### THOMPSON OFFICE PARK

4820 Southpoint Dr. Fredericksburg, VA 22407

#### PROPERTY DESCRIPTION

One of Virginia's fastest growing locations, this 15,000+ sf office building is fully leased and located amongst a huge growth of not only new residential but commercial developments as well including the new VA Clinic, which will sit on 60 acres and be a four-story, 450,000-square-foot facility, just minutes from Thompson Office Park.