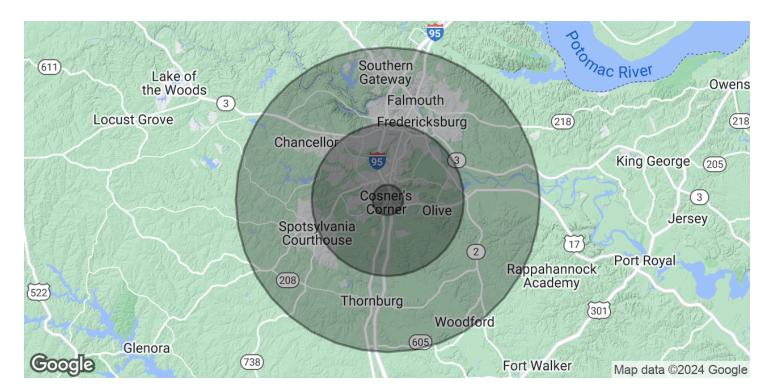

| DEMOGRAPHICS      | 1 MILE   | 5 MILES  | 10 MILES  |
|-------------------|----------|----------|-----------|
| Total Households  | 2,289    | 33,533   | 68,789    |
| Total Population  | 5,098    | 91,197   | 187,203   |
| Average HH Income | \$82,975 | \$98,767 | \$101,764 |

## THOMPSON OFFICE PARK

4820 Southpoint Dr. Fredericksburg, VA 22407

| POPULATION           | 1 MILE    | 5 MILES   | 10 MILES  |
|----------------------|-----------|-----------|-----------|
| Total Population     | 5,098     | 91,197    | 187,203   |
| Average Age          | 42.6      | 37.2      | 37.2      |
| Average Age (Male)   | 39.8      | 36.2      | 36.2      |
| Average Age (Female) | 43.6      | 38.3      | 38.4      |
|                      |           |           |           |
| HOUSEHOLDS & INCOME  | 1 MILE    | 5 MILES   | 10 MILES  |
| Total Households     | 2,289     | 33,533    | 68,789    |
| # of Persons per HH  | 2.2       | 2.7       | 2.7       |
| Average HH Income    | \$82,975  | \$98,767  | \$101,764 |
| Average House Value  | \$243,471 | \$280,358 | \$300,966 |