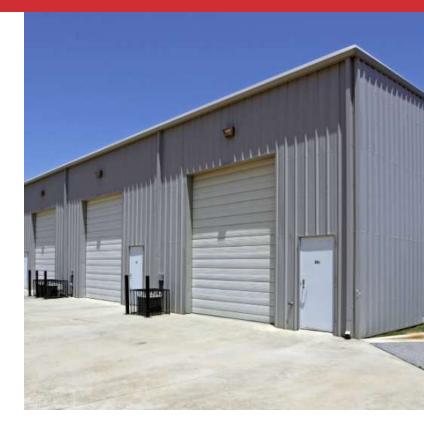

### **PROPERTY FEATURES**

- Three 1,950 suites available (two of which are adjacent)
- Each suite has 595 SF office space and 1,355 SF warehouse space
- 20' clear height
- Each suite has a 12'x14' drive-in door
- Recently extended the width of the rear drive way by +/- 10' and made rear drive way accessible to Fivestar Parkway resulting in easier ingress/egress to loading doors
- · Warehouse space is heated
- Located in one of Bessemer's best industrial parks off Powder Plant Road
- Signage available
- Excellent access to I-20 & I-459

### **PROPERTY DESCRIPTION**

Small bay, light industrial space for lease right off Powder Plant Road. Each suite has 595 SF office space with a restroom and multiple offices. Additionally, each has 1,355 SF of high-bay warehouse space with 20' ceilings and a  $12' \times 14'$  drive-in door.