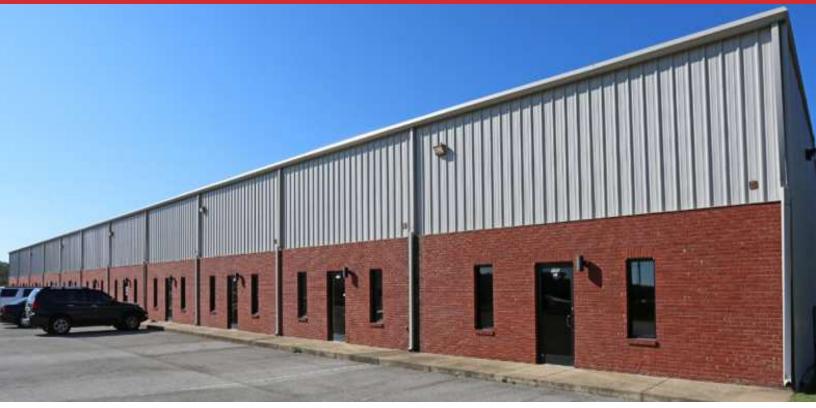

### **PROPERTY FEATURES**

- Three 1,950 suites available (two of which are adjacent)
- Each suite has 595 SF office space and 1,355 SF warehouse space
- 20' clear height
- Each suite has a 12'x14' drive-in door
- Recently extended the width of the rear drive way by +/- 10' and made rear drive way accessible to Fivestar Parkway resulting in easier ingress/egress to loading doors
- · Warehouse space is heated
- Located in one of Bessemer's best industrial parks off Powder Plant Road
- Signage available
- Excellent access to I-20 & I-459

### **PROPERTY DESCRIPTION**

Small bay, light industrial space for lease right off Powder Plant Road. Each suite has 595 SF office space with a restroom and multiple offices. Additionally, each has 1,355 SF of high-bay warehouse space with 20' ceilings and a  $12' \times 14'$  drive-in door.