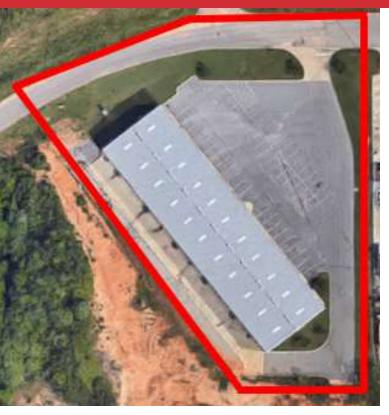

#### **OFFERING SUMMARY**

| Available SF:  | 1,950 SF  |
|----------------|-----------|
| Building Size: | 21,840 SF |

| DEMOGRAPHICS      | 1 MILE   | 5 MILES  | 10 MILES |
|-------------------|----------|----------|----------|
| Total Households  | 282      | 19,755   | 69,957   |
| Total Population  | 459      | 42,251   | 155,863  |
| Average HH Income | \$42,748 | \$49,247 | \$63,505 |