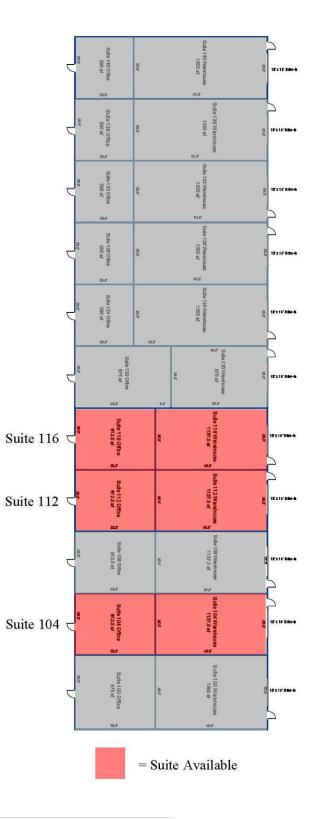

### **PROPERTY FEATURES**

- Three 1,950 suites available (two of which are adjacent)
- Each suite has 595 SF office space and 1,355 SF warehouse space
- 20' clear height
- Each suite has a 12'x14' drive-in door
- Recently extended the width of the rear drive way by +/- 10' and made rear drive way accessible to Fivestar Parkway resulting in easier ingress/egress to loading doors
- · Warehouse space is heated
- Located in one of Bessemer's best industrial parks off Powder Plant Road
- Signage available
- Excellent access to I-20 & I-459

#### **OFFERING SUMMARY**

| Available SF:  | 1,950 SF  |
|----------------|-----------|
| Building Size: | 21,840 SF |

| DEMOGRAPHICS      | 1 MILE   | 5 MILES  | 10 MILES |
|-------------------|----------|----------|----------|
| Total Households  | 282      | 19,755   | 69,957   |
| Total Population  | 459      | 42,251   | 155,863  |
| Average HH Income | \$42,748 | \$49,247 | \$63,505 |