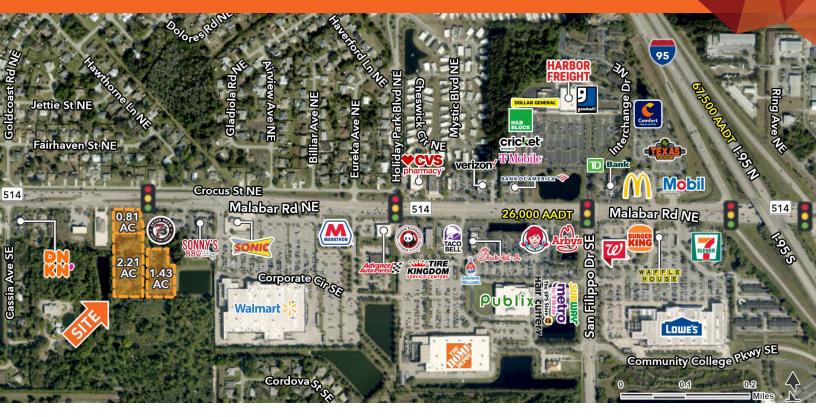

### **PROPERTY HIGHLIGHTS**

- 3 Outparcels available on Malabar Rd
- .81 2.21 AC
- · Signalized access and excellent visibility
- Adjacent to Walmart Supercenter
- Excellent QSR opportunity
- · Signage available
- Traffic Count (AADT) Malabar Rd SW 26,000
  I-95 67,500

| <b>DEMOGRAPHICS</b> | 1 MILE   | 3 MILES  | 5 MILES  |
|---------------------|----------|----------|----------|
| Total Population    | 9,245    | 66,316   | 157,964  |
| Daytime Population  | 8,539    | 54,163   | 123,462  |
| Average HH Income   | \$75,856 | \$84,568 | \$90,351 |
| Total Households    | 3,671    | 26,435   | 62,894   |