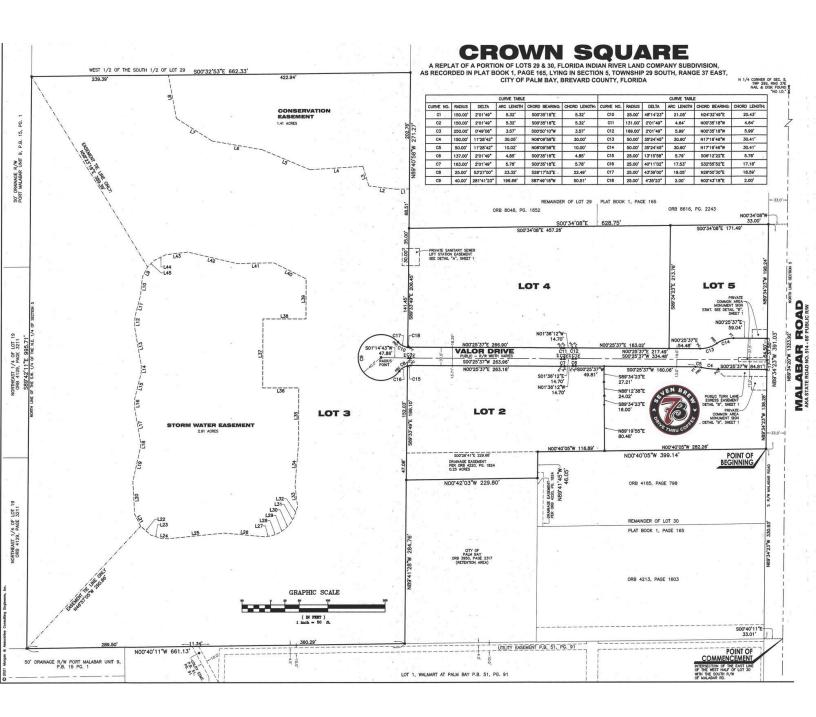

### **PROPERTY HIGHLIGHTS**

- 3 Outparcels available on Malabar Rd
- .81 2.21 AC
- · Signalized access and excellent visibility
- Adjacent to Walmart Supercenter
- Excellent QSR opportunity
- · Signage available
- Traffic Count (AADT) Malabar Rd SW 26,000
  I-95 67,500