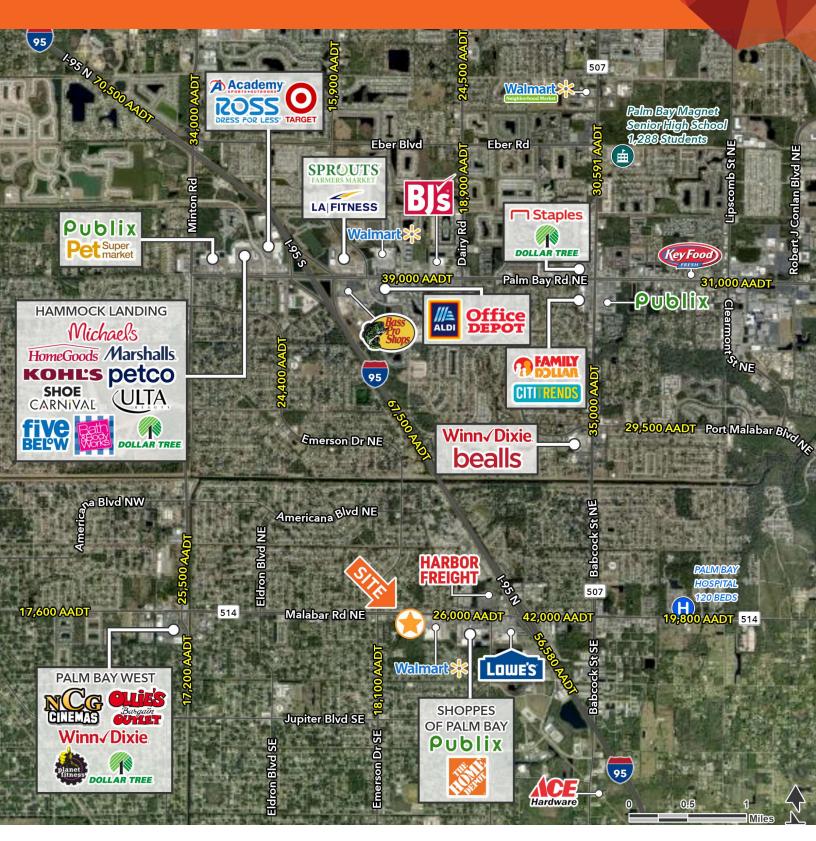

### **PROPERTY HIGHLIGHTS**

- 3 Outparcels available on Malabar Rd
- .81 2.21 AC
- · Signalized access and excellent visibility
- Adjacent to Walmart Supercenter
- Excellent QSR opportunity
- · Signage available
- Traffic Count (AADT) Malabar Rd SW 26,000
  I-95 67,500

| <b>DEMOGRAPHICS</b> | 1 MILE   | 3 MILES  | 5 MILES  |
|---------------------|----------|----------|----------|
| Total Population    | 9,245    | 66,316   | 157,964  |
| Daytime Population  | 8,539    | 54,163   | 123,462  |
| Average HH Income   | \$75,856 | \$84,568 | \$90,351 |
| Total Households    | 3,671    | 26,435   | 62,894   |