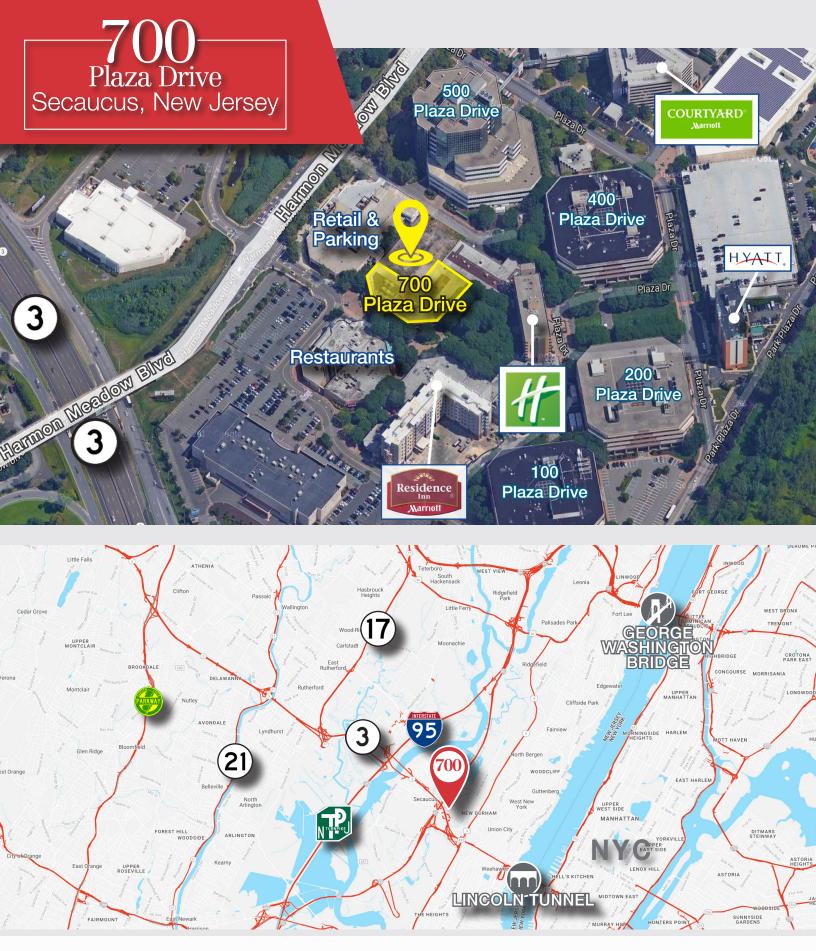

#### **Desirable Location!**

- Prestigious tenant roster
- Located at entrance of HARMON MEADOW
- 1.5 miles to Lincoln Tunnel
- Mass transportation within walking distance

agel Plus DUNKIN

UBWAY

lasacands

TOKYO BUFFET MILL CREEK

One of NJ's premier office, hotel and retail complexes

#### For more information or personal inspection, contact exclusive agent:

Plaza Drive

Secaucus, New Jersey

973-463-1011

chilis

chilis