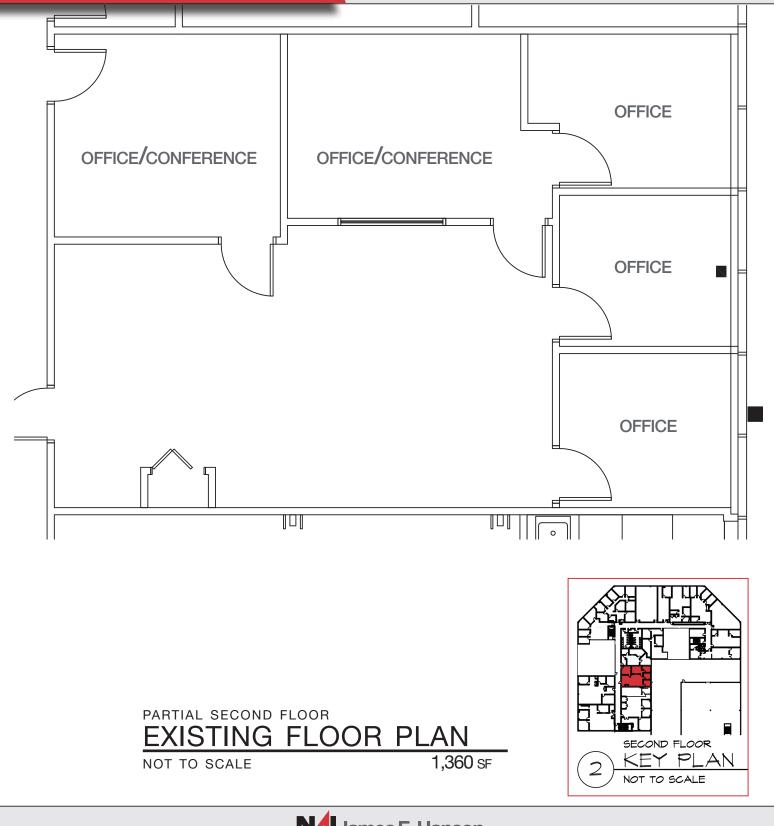

### **Property Information**

- Available for lease:
  - Suite 207: 1,003 SF
  - Suite 212: 1,360 SF
  - Suite 205: *Recently Leased*
- Only building in Secaucus offering smaller, first-class office suites in full-service complex

# Floor Plan Suite 212: 1,360 SF

SERVICES OFFERED

Brokerage • Property Management • Corporate Services • Financing • Logistics • Government Services • Healthcare • Tenant Representation • Cold Storage • Investment Services