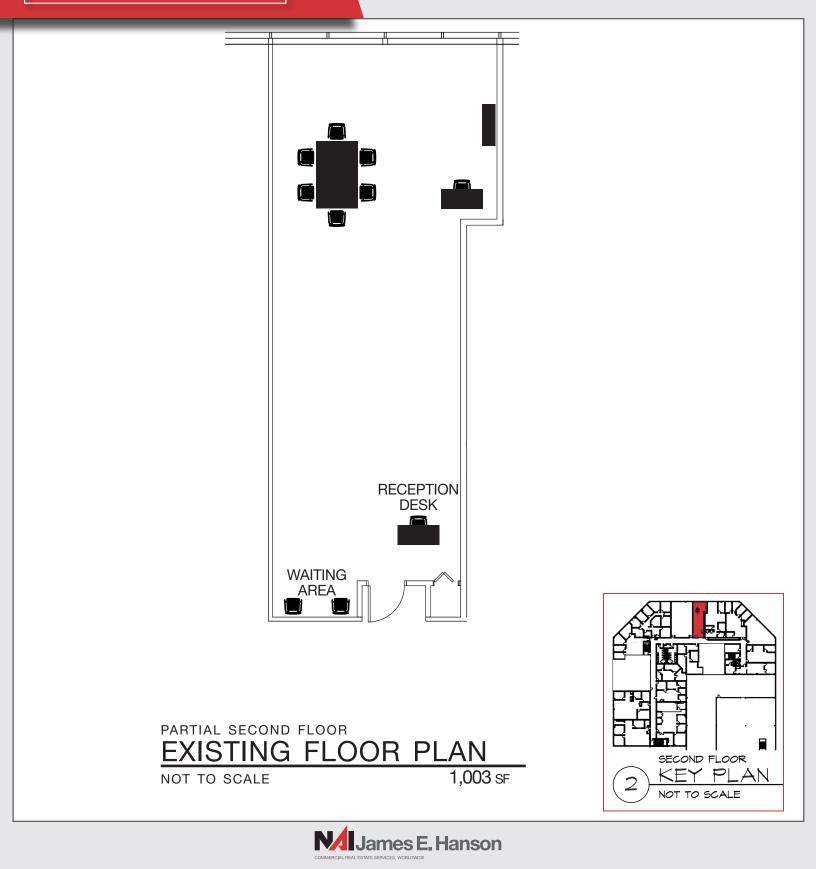

### **Property Information**

- Available for lease:
  - Suite 207: 1,003 SF
  - Suite 212: 1,360 SF
  - Suite 205: *Recently Leased*
- Only building in Secaucus offering smaller, first-class office suites in full-service complex

# Floor Plan Suite 207: 1,003 SF

SERVICES OFFERED

Brokerage • Property Management • Corporate Services • Financing • Logistics • Government Services • Healthcare • Tenant Representation • Cold Storage • Investment Services