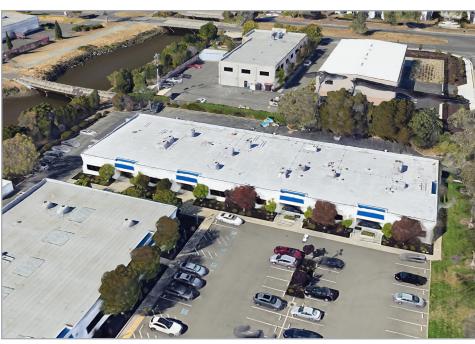

### FEATURES:

- 9,943± SF Industrial/Flex Space
- 80% Office Build Out (Can be Demolished to Suit)
- 2 Roll Up Doors
- 15' Clear Height
- 4/1,000 SF Parking Ratio
- Nice Business Park Setting
- Monument Signage Available
- Lease Rate: \$1.25/SF, NNN
- Available Now