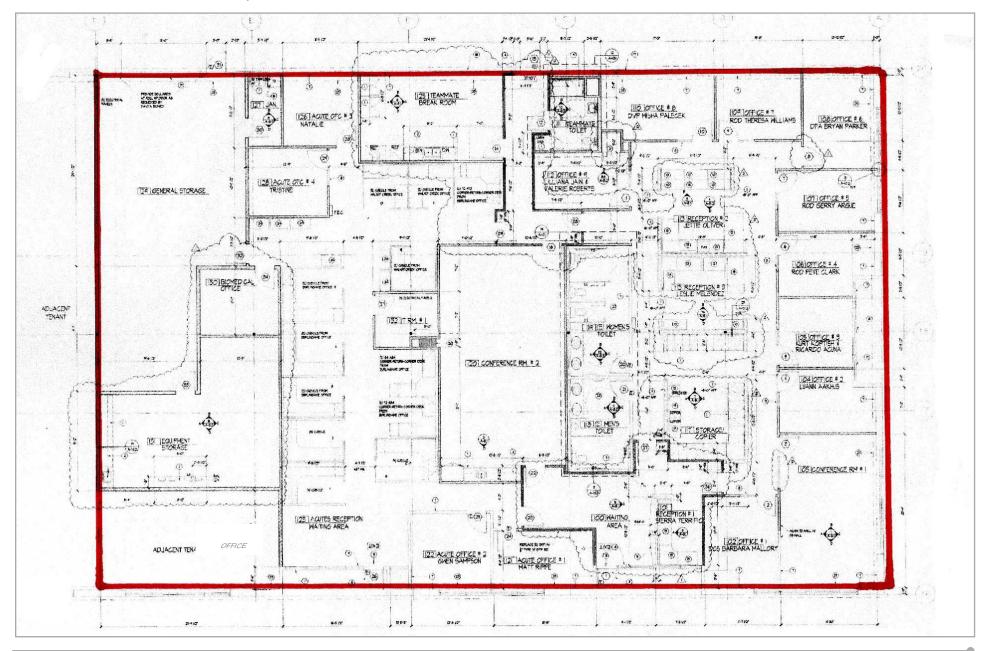

### FEATURES:

- 9,943± SF Industrial/Flex Space
- 80% Office Build Out (Can be Demolished to Suit)
- 2 Roll Up Doors
- 15' Clear Height
- 4/1,000 SF Parking Ratio
- Nice Business Park Setting
- Monument Signage Available
- Lease Rate: \$1.25/SF, NNN
- Available Now