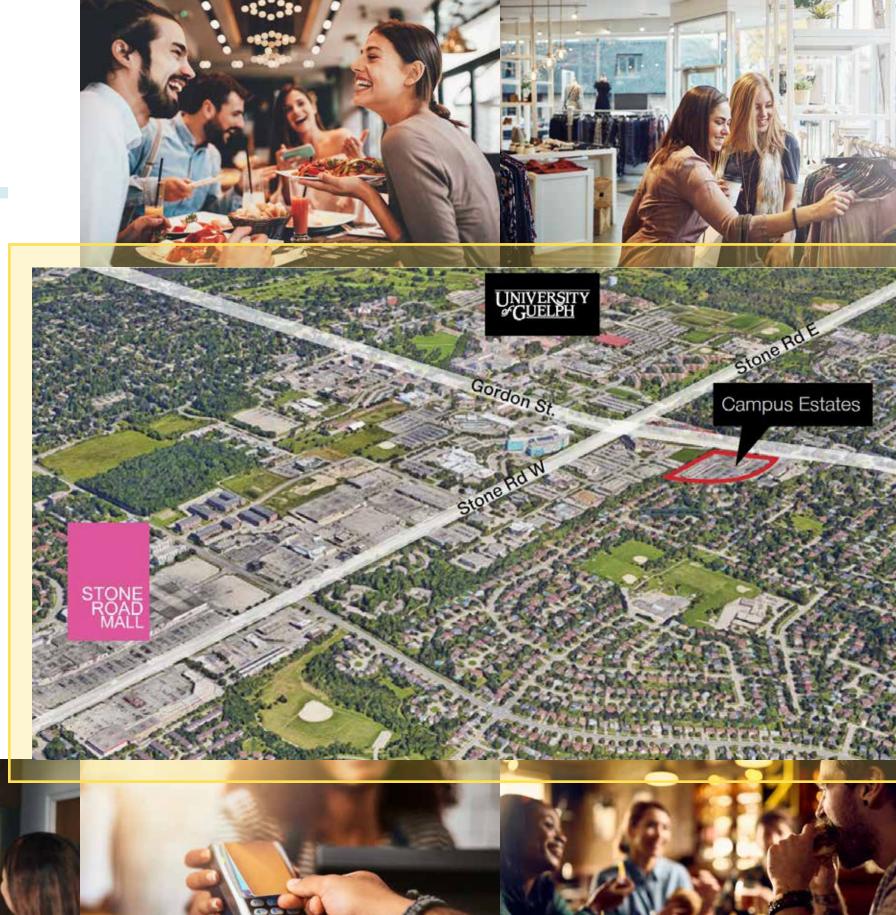

## AREA DETAILS

- Strong grocery-anchored shopping center, offering ample parking and excellent accessibility, making it an attractive location for businesses seeking a high-traffic and convenient retail space.
- Campus Estates benefits from its ideal location being walking distance to key landmarks such as the University of Guelph, Stone Road, the Delta Hotel, Service Ontario (Stone Road Complex), as well as a significant portion of the city's employment and residential areas.
- This featured unit is ideally suited for restaurants, and other service retail businesses seeking a prime location with convenient access, making it a lucrative opportunity for those looking to establish a presence in a high-traffic area.
- Become part of a diverse tenant mix that includes popular brands like No Frills, Osmows, Bar Burrito, D Spot Desserts, Cora Breakfast & Lunch, IDA, and Dogtopia, among others.