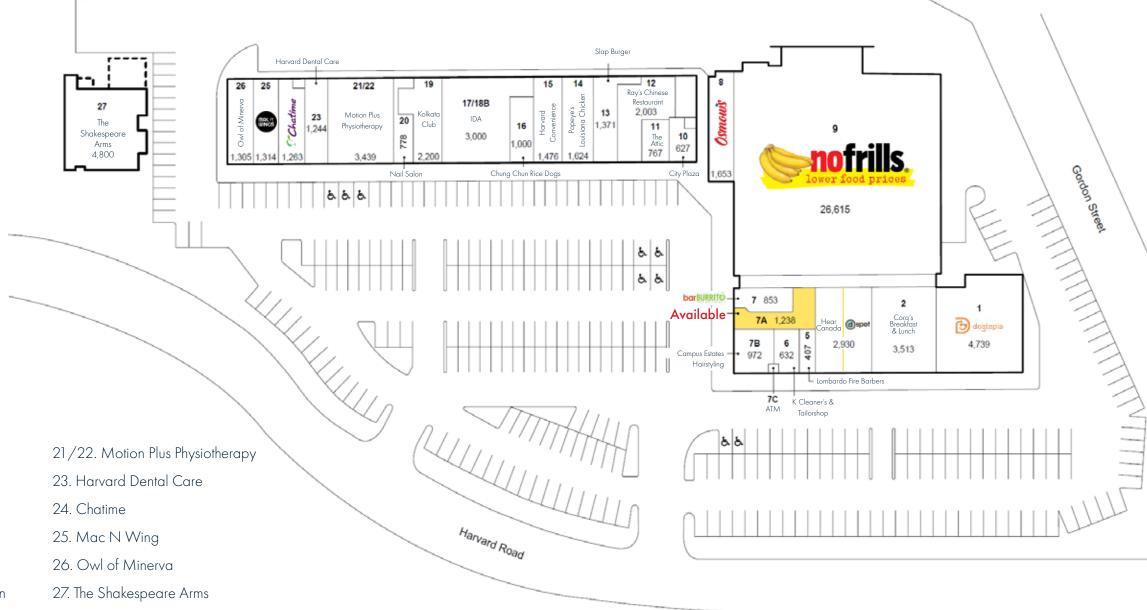

## 35 HARVARD RD, GUELPH, ON

- Asking rent: Please Contact Listing Broker
- TMI is \$19.22 (2024)
- Unit 7A
- 1,238 Square Feet

### SURROUNDING RETAIL

1. Dogtopia

2. Cora's Breakfast & Lunch

3. D-Spot Desert Cafe

4. Hear Canada

5. Lombardo Fire Barbers

6. K Cleaner's & Tailorshop

7. BarBurrito

7A. Available

7B. Campus EStates Hairstyling

7C. ATM

8. Osmow's

9. No Frill's

10. City Plaza

11. The Attic

TT. THE 7 WHE

12. Ray's Chinese Restaurant

13. Slap Burger

14. Popeye's Louisiana Chicken

15. Harvard Convenience

15. I laivara convenience

16. Chung Chun Rice Dogs

17/18. IDA

19. Kolkata Club

20. Nail Salon