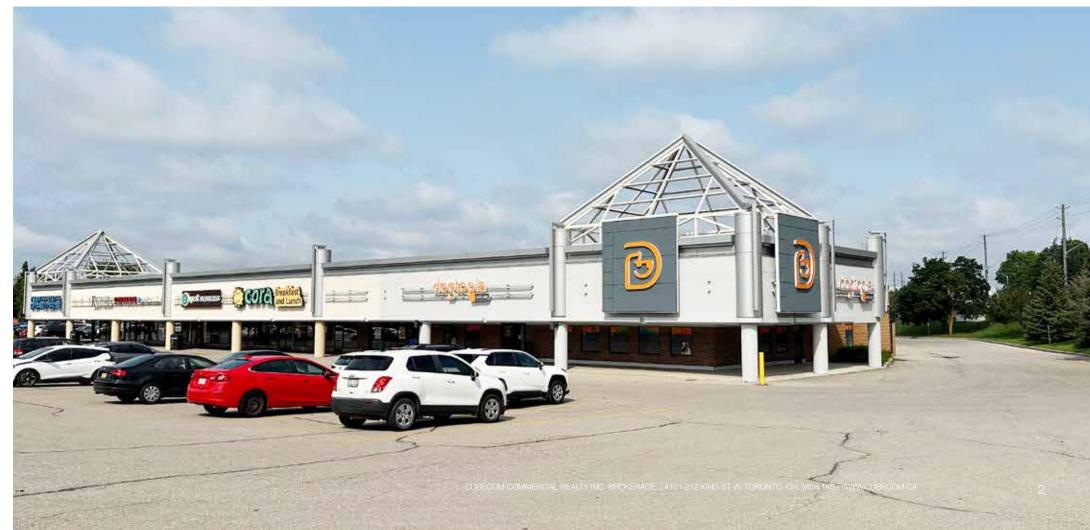

## SITE OVERVIEW

Located in the vibrant Western GGH submarket of Guelph, Ontario, 35 Harvard Road, also known as Campus Estates Shopping Centre, is a prime retail destination. This single-story retail complex, spans several acres and is characterized by its significant frontage on Harvard Road, featuring multiple access points. The shopping centre enjoys a high walkability and good transit connectivity, making it accessible and convenient for both shoppers and tenants. The property is currently almost fully leased. Notable tenants include popular grocery stores, restaurants, physiotherapy clinics, and healthcare providers, contributing to a diverse and robust tenant mix.

## AREA DETAILS

- Strong grocery-anchored shopping center, offering ample parking and excellent accessibility, making it an attractive location for businesses seeking a high-traffic and convenient retail space.
- Campus Estates benefits from its ideal location being walking distance to key landmarks such as the University of Guelph, Stone Road, the Delta Hotel, Service Ontario (Stone Road Complex), as well as a significant portion of the city's employment and residential areas.
- This featured unit is ideally suited for restaurants, and other service retail businesses seeking a prime location with convenient access, making it a lucrative opportunity for those looking to establish a presence in a high-traffic area.
- Become part of a diverse tenant mix that includes popular brands like No Frills, Osmows, Bar Burrito, D Spot Desserts, Cora Breakfast & Lunch, IDA, and Dogtopia, among others.