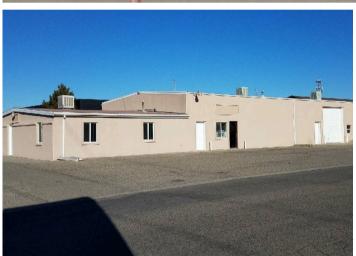

## OFFICE WAREHOUSE BUILDING FOR SALE

576 1/2 25 Road | Grand Junction, CO 81505

## **OVERVIEW**

- 6,720 sqft Office/Warehouse
  - 1,200 sqft Office
  - 5,520 sqft Warehouse
- Three 12-foot overhead doors
- Located near Mesa Mall and I-70
- Corner lot with great visibility
- Good pole sign to showcase your business