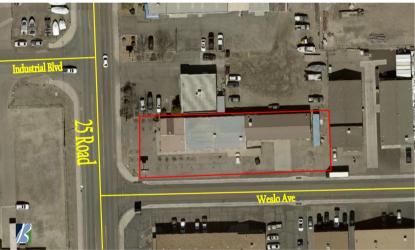

## **OVERVIEW**

- 6,720 sqft Office/Warehouse
  - 1,200 sqft Office
  - 5,520 sqft Warehouse
- Three 12-foot overhead doors
- Located near Mesa Mall and I-70
- Corner lot with great visibility
- Good pole sign to showcase your business