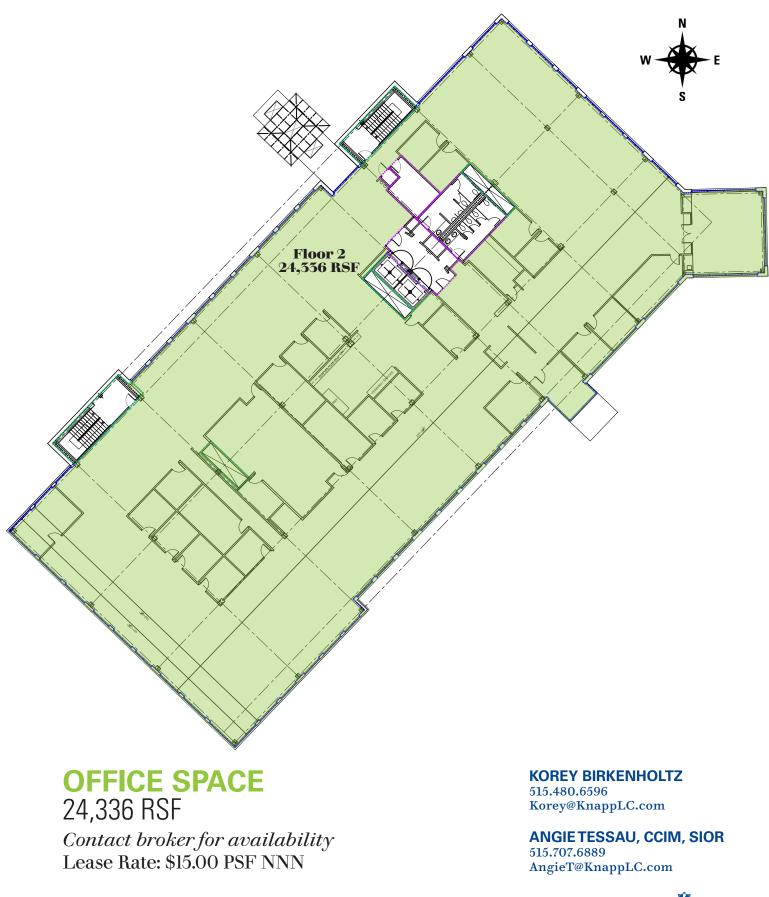

#### 5550 WILD ROSE LANE AVAILABILITY

2<sup>nd</sup> Floor

Knapp Properties | 5000 Westown Parkway Suite 400 | West Des Moines, Iowa 50266 | P: 515.223.4000 | knappproperties.com 🚯