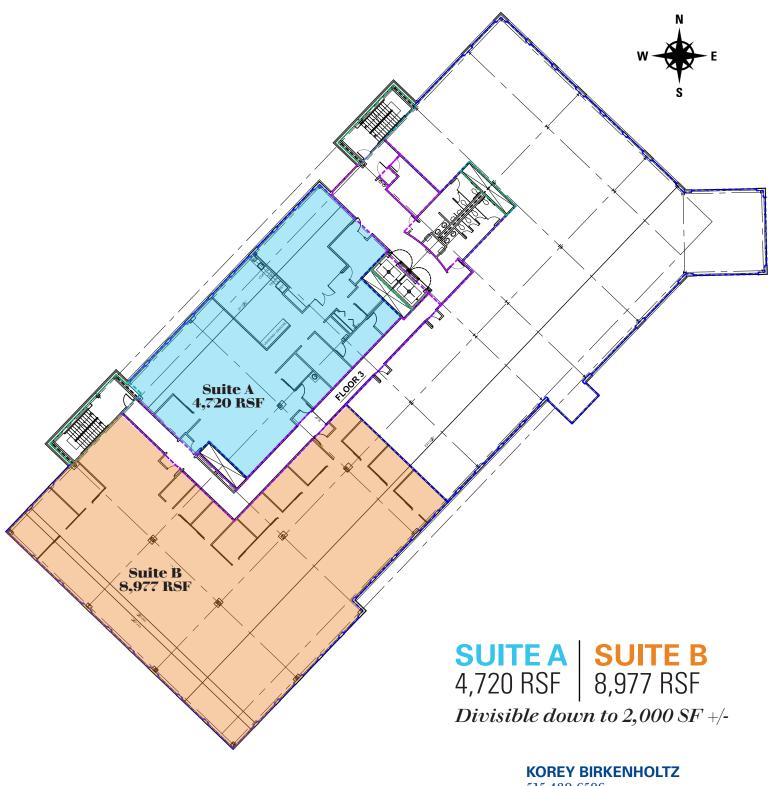

#### SAMPLE 3<sup>RD</sup> FLOOR DEMISE OPTIONS

ANGIE TESSAU, CCIM, SIOR 515.707.6889 AngieT@KnappLC.com

*Divisible down to 2,000 SF* +/-*Available Immediately* Lease Rate: \$15.00 PSF NNN