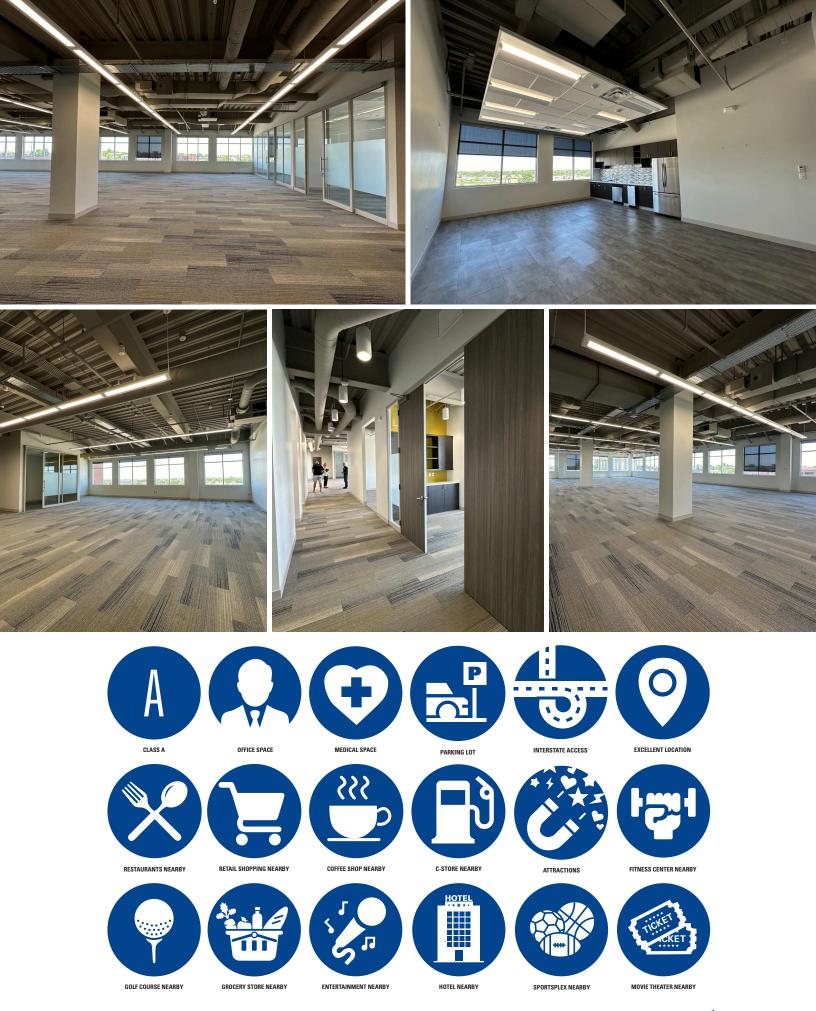

#### **BUILDING HIGHLIGHTS**

- Highly efficient floor plates
- Move-in ready suites available
- Modern finishes with high/ open ceilings and generous window lines
- Abundant surface and covered garage parking offered free of charge
- Easy access to I-35, Mills Civic Parkway and S. 60th Street
- Perfect location for a variety of office users
- Near numerous single and multi-family housing developments, restaurants, retail, commercial and hospitality establishments

This modern office building provides abundant free surface and covered garage parking, ensuring convenience for both employees, clients and visitors. Its strategic location provides instant access to I-35, Mills Civic Parkway and S. 60th Street, facilitating seamless commutes and connectivity. The surrounding area is rich with amenities including shopping centers, diverse restaurants, and entertainment options, providing ample opportunities for dining, retail therapy, and leisure activities. This combination of practical features and nearby attractions makes Promenade an ideal choice for a modern and dynamic workspace.

# *nearby* ATTRACTIONS

C-Stores

Shopping

Attractions/ Entertainment