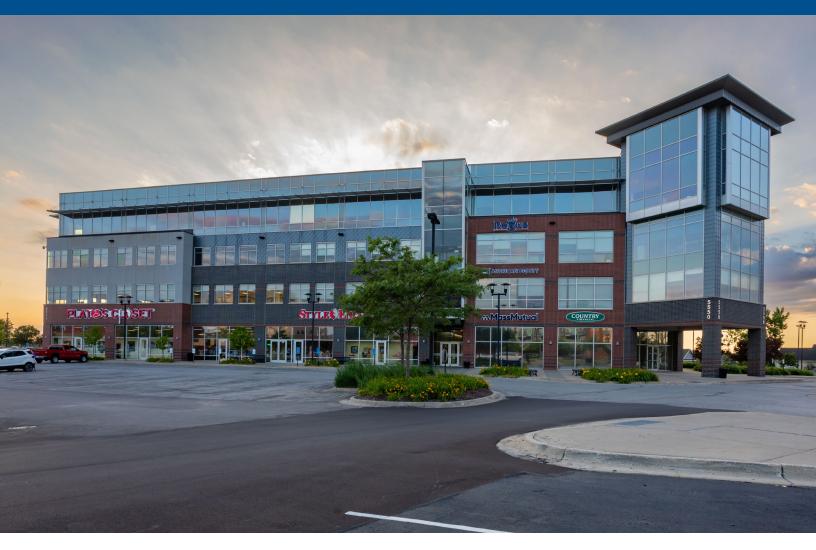

## **PROMENADE AT WEST GLEN**

5550

COUNTRY

Hilton

5550 Wild Rose Lane West Des Moines, Iowa 50266

Office Space Available from 2,000 - 24,336 RSF

KOREY BIRKENHOLTZ 515.480.6596 Korey@KnappLC.com Licensed in IA ANGIE TESSAU, CCIM, SIOR 515.707.6889 AngieT@KnappLC.com Licensed in IA

#### 5550 WILD ROSE LANE FOR LEASE

#### **BUILDING HIGHLIGHTS**

- Highly efficient floor plates
- Move-in ready suites available
- Modern finishes with high/ open ceilings and generous window lines
- Abundant surface and covered garage parking offered free of charge
- Easy access to I-35, Mills Civic Parkway and S. 60th Street
- Perfect location for a variety of office users
- Near numerous single and multi-family housing developments, restaurants, retail, commercial and hospitality establishments

This modern office building provides abundant free surface and covered garage parking, ensuring convenience for both employees, clients and visitors. Its strategic location provides instant access to I-35, Mills Civic Parkway and S. 60th Street, facilitating seamless commutes and connectivity. The surrounding area is rich with amenities including shopping centers, diverse restaurants, and entertainment options, providing ample opportunities for dining, retail therapy, and leisure activities. This combination of practical features and nearby attractions makes Promenade an ideal choice for a modern and dynamic workspace.