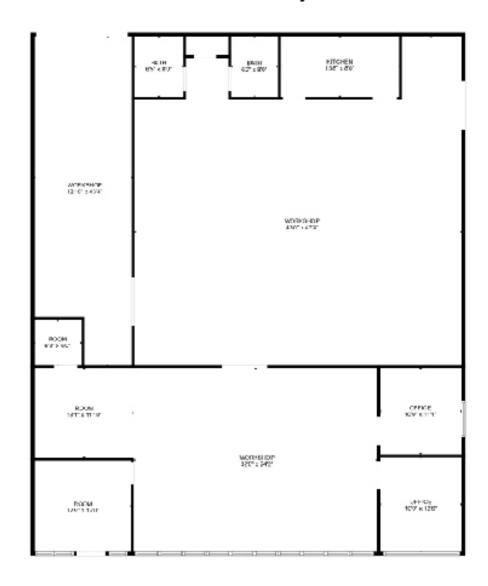

#### PROPERTY DESCRIPTION

+/- 4,189 SF End Cap space available in the heart of Bentonville, featuring a roll-up door! This space includes 2 private offices, 2 private bathrooms, a 9-foot wide overhead door at the rear, storage space, 2 open workspaces, and a small kitchen. Ideal for any office or retail business. Conveniently located off 14th St/Hwy 102, which sees around 31,000 VPD. Modified Gross Lease, tenants responsible for all utilities.

# 1402 Shane Ln, Suite 12

We obtained the information above from sources we believe to be reliable. However, we have not verified its accuracy and make no guarantee, warranty or representation about it. It is submitted subject to the possibility of errors, omissions, change of price, rental or other conditions, prior sale, lease or financing, or withdrawal without notice. We include projections, opinions, assumptions or estimates for example only, and they may not represent current or future performance of the property, volu and your tax and legal advisors should conduct your own investigation of the property and transaction.