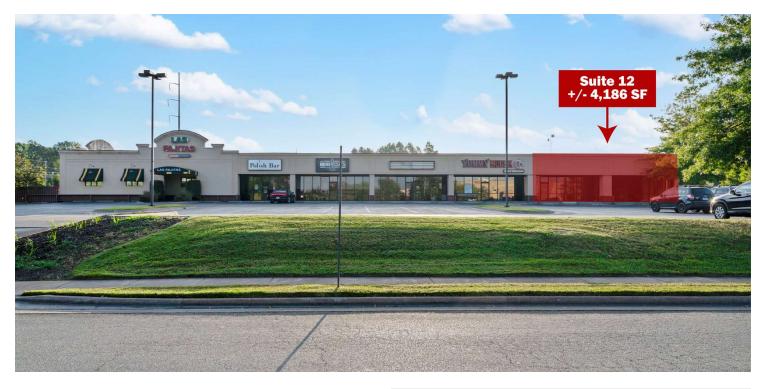

#### PROPERTY DESCRIPTION

+/- 4,189 SF End Cap space available in the heart of Bentonville, featuring a roll-up door! This space includes 2 private offices, 2 private bathrooms, a 9-foot wide overhead door at the rear, storage space, 2 open workspaces, and a small kitchen. Ideal for any office or retail business. Conveniently located off 14th St/Hwy 102, which sees around 31,000 VPD. Modified Gross Lease, tenants responsible for all utilities.

### **PROPERTY HIGHLIGHTS**

- +/- 4,189 SF
- End Cap Space
- 31,000 VPD on 14th St/Hwy 102
- · Modified Gross Lease Tenants Pay Utilities

#### **OFFERING SUMMARY**

Lease Rate: \$14.00 SF/yr (MG)

Number of Units: 1

Available SF: 4,189 SF

Building Size: 16,380 SF

| DEMOGRAPHICS      | 1 MILE   | 3 MILES  | 5 MILES  |
|-------------------|----------|----------|----------|
| Total Households  | 1,970    | 13,448   | 29,484   |
| Total Population  | 4,925    | 35,422   | 77,671   |
| Average HH Income | \$48,913 | \$65,788 | \$71,412 |