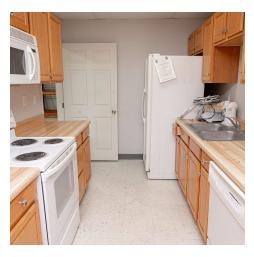

#### PROPERTY DESCRIPTION

+/- 4,189 SF End Cap space available in the heart of Bentonville, featuring a roll-up door! This space includes 2 private offices, 2 private bathrooms, a 9-foot wide overhead door at the rear, storage space, 2 open workspaces, and a small kitchen. Ideal for any office or retail business. Conveniently located off 14th St/Hwy 102, which sees around 31,000 VPD. Modified Gross Lease, tenants responsible for all utilities.