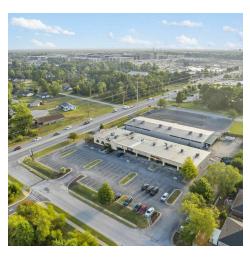

### 1402 SE SHANE LN.

Bentonville, AR 72712

#### PROPERTY DESCRIPTION

+/- 4,189 SF End Cap space available in the heart of Bentonville, featuring a roll-up door! This space includes 2 private offices, 2 private bathrooms, a 9-foot wide overhead door at the rear, storage space, 2 open workspaces, and a small kitchen. Ideal for any office or retail business. Conveniently located off 14th St/Hwy 102, which sees around 31,000 VPD. Modified Gross Lease, tenants responsible for all utilities.

### **PROPERTY HIGHLIGHTS**

- +/- 4,189 SF
- End Cap Space
- 31,000 VPD on 14th St/Hwy 102
- · Modified Gross Lease Tenants Pay Utilities