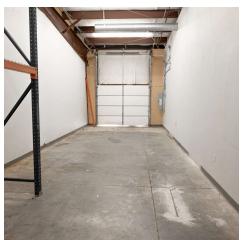

#### PROPERTY DESCRIPTION

+/- 4,189 SF End Cap space available in the heart of Bentonville, featuring a roll-up door! This space includes 2 private offices, 2 private bathrooms, a 9-foot wide overhead door at the rear, storage space, 2 open workspaces, and a small kitchen. Ideal for any office or retail business. Conveniently located off 14th St/Hwy 102, which sees around 31,000 VPD. Modified Gross Lease, tenants responsible for all utilities.