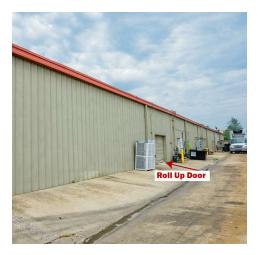

#### PROPERTY DESCRIPTION

+/- 4,189 SF End Cap space available in the heart of Bentonville, featuring a roll-up door! This space includes 2 private offices, 2 private bathrooms, a 9-foot wide overhead door at the rear, storage space, 2 open workspaces, and a small kitchen. Ideal for any office or retail business. Conveniently located off 14th St/Hwy 102, which sees around 31,000 VPD. Modified Gross Lease, tenants responsible for all utilities.