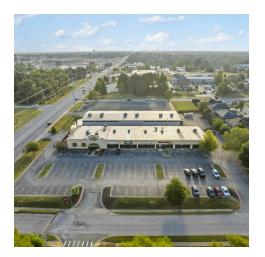

### 1402 SE SHANE LN.

Bentonville, AR 72712

#### PROPERTY DESCRIPTION

+/- 4,189 SF End Cap space available in the heart of Bentonville, featuring a roll-up door! This space includes 2 private offices, 2 private bathrooms, a 9-foot wide overhead door at the rear, storage space, 2 open workspaces, and a small kitchen. Ideal for any office or retail business. Conveniently located off 14th St/Hwy 102, which sees around 31,000 VPD. Modified Gross Lease, tenants responsible for all utilities.

### **PROPERTY HIGHLIGHTS**

- +/- 4,189 SF
- End Cap Space
- 31,000 VPD on 14th St/Hwy 102
- · Modified Gross Lease Tenants Pay Utilities