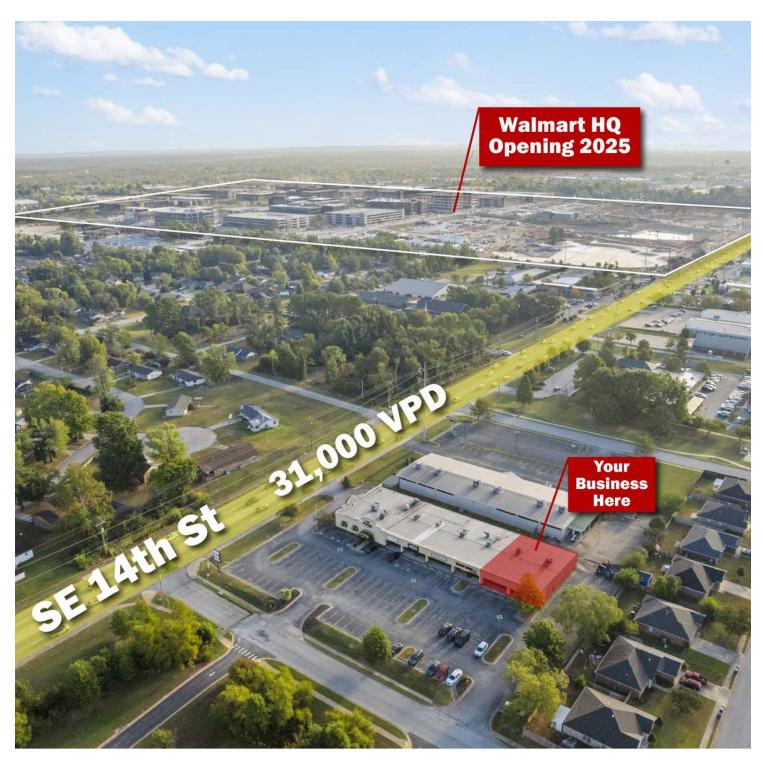

#### PROPERTY DESCRIPTION

+/- 4,189 SF End Cap space available in the heart of Bentonville, featuring a roll-up door! This space includes 2 private offices, 2 private bathrooms, a 9-foot wide overhead door at the rear, storage space, 2 open workspaces, and a small kitchen. Ideal for any office or retail business. Conveniently located off 14th St/Hwy 102, which sees around 31,000 VPD. Modified Gross Lease, tenants responsible for all utilities.

### **PROPERTY HIGHLIGHTS**

- +/- 4,189 SF
- End Cap Space
- 31,000 VPD on 14th St/Hwy 102
- · Modified Gross Lease Tenants Pay Utilities