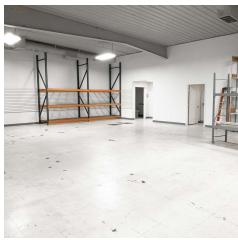

#### PROPERTY DESCRIPTION

+/- 4,189 SF End Cap space available in the heart of Bentonville, featuring a roll-up door! This space includes 2 private offices, 2 private bathrooms, a 9-foot wide overhead door at the rear, storage space, 2 open workspaces, and a small kitchen. Ideal for any office or retail business. Conveniently located off 14th St/Hwy 102, which sees around 31,000 VPD. Modified Gross Lease, tenants responsible for all utilities.