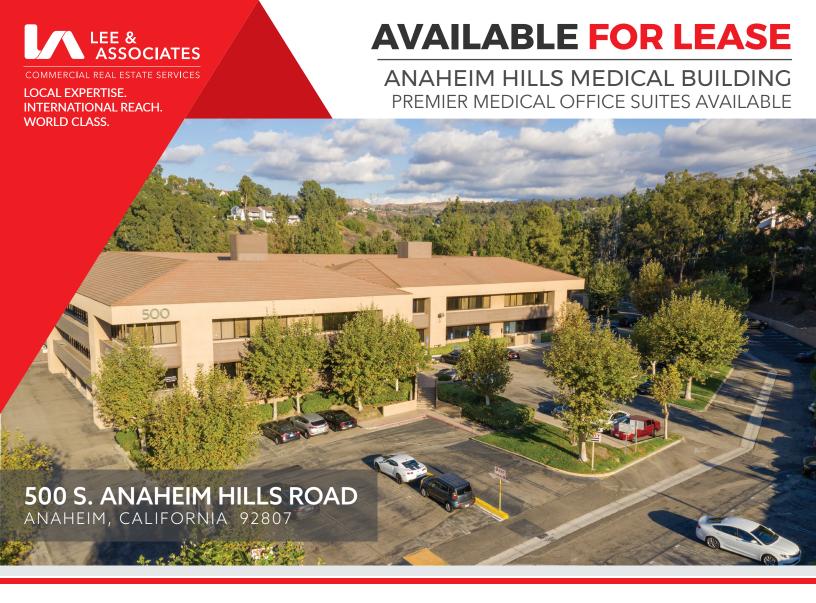

#### **FEATURES:**

- ±43,679 SF 2-story garden style medical office building
- · Located in Prestige Community of Anaheim Hills
- 6:1000 parking ratio
- · Professionally managed building
- Building designed to accommodate a wide range of medical specialities
- · Strategic tenant mix with built-in referral services
- 10-minute drive to Placentia-Linda Hospital

### **AVAILABLE SUITES:**

| SUITE   | SIZE     | RATE | DESCRIPTION                  |
|---------|----------|------|------------------------------|
| 112     | 425 SF   | TBD  |                              |
| 120     | 583 SF   | TBD  | Former COVID Test Lab        |
| 206/208 | TBD      | TBD  | Former Optum                 |
| 242     | 1,953 SF | TBD  | Former Plastic Surgeon       |
| 240     | 1,423 SF | TBD  | Former Ophthalmologist Suite |
| 246     | 1,272 SF | TBD  | Former Plastic Surgeon       |