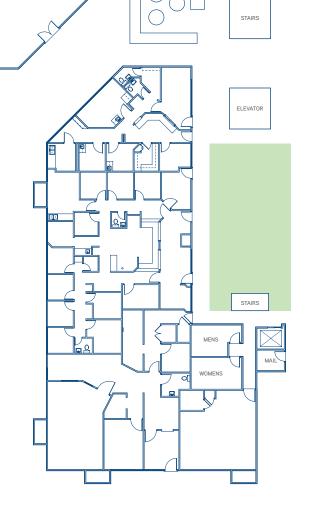

FLOOR PLANS

112

#### 1<sup>ST</sup> FLOOR AVAILABILITY

| SUITE | SIZE   | DESCRIPTION           |
|-------|--------|-----------------------|
| 112   | 425 SF |                       |
| 120   | 583 SF | Former COVID Test Lab |