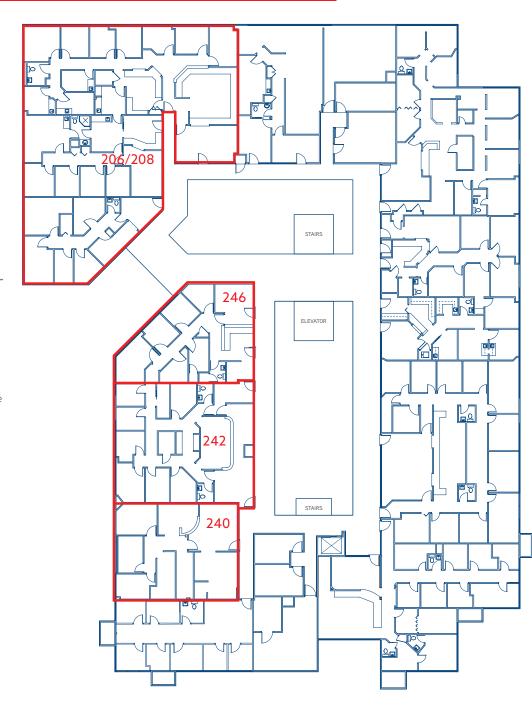

# **AVAILABLE FOR LEASE**

ANAHEIM HILLS MEDICAL BUILDING
PREMIER MEDICAL OFFICE SUITES AVAILABLE

FLOOR PLANS

# 2<sup>ND</sup> FLOOR AVAILABILITY

| SUITE   | SIZE     | DESCRIPTION                 |
|---------|----------|-----------------------------|
| 206/208 | TBD      | Former Optum                |
| 242     | 1,953 SF | Former Plastic Surgeon      |
| 240     | 1,423 SF | Former Opthalmologist Suite |
| 246     | 1,953 SF | Former Plastic Surgeon      |