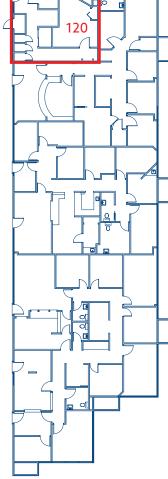

FLOOR PLANS

112

#### 1<sup>ST</sup> FLOOR AVAILABILITY

| SUITE | SIZE   | DESCRIPTION           |
|-------|--------|-----------------------|
| 112   | 425 SF |                       |
| 120   | 583 SF | Former COVID Test Lab |