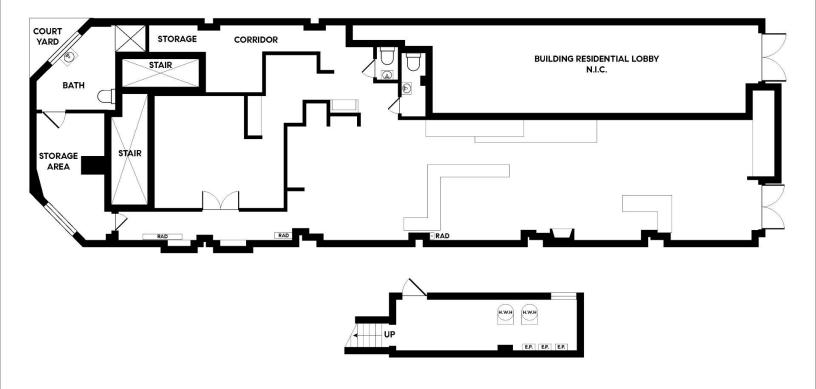

### **PROPERTY DETAILS**

Demographics: 1 mile Population: 247,985 Households: 138,632 Median Age: 39 Median HH Income: \$136,103 Daytime Employees: 435,902

Flatiron / Union Square area Prime retail! 2,200 sf open floor plan 12' ceilings, former "Chipotle" test kitchen Gas and venting in place