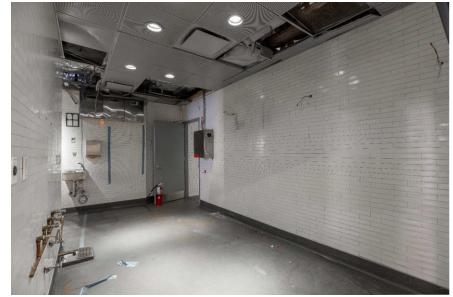

### **PROPERTY DETAILS**

Demographics: 1 mile Population: 247,985 Households: 138,632 Median Age: 39 Median HH Income: \$136,103 Daytime Employees: 435,902

Flatiron / Union Square area Prime retail! 2,200 sf open floor plan 12' ceilings, former "Chipotle" test kitchen Gas and venting in place