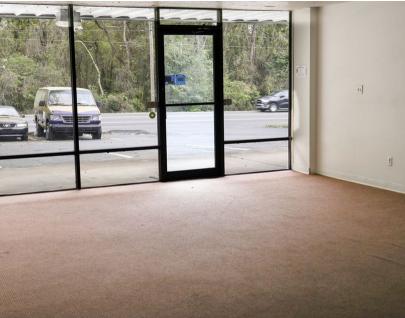

## Industrial | 2,400 SF

Retail- Warehouse Flex space located on Blountstown Hwy between Tennessee and Pensacola Streets. Zoning is M-1 (light Industrial) uses only. Layout features 2 units (presently combined) of air conditioned retail/showroom spaces in front of 600sf and grade level roll up door warehouse space of 600sf in the rear.