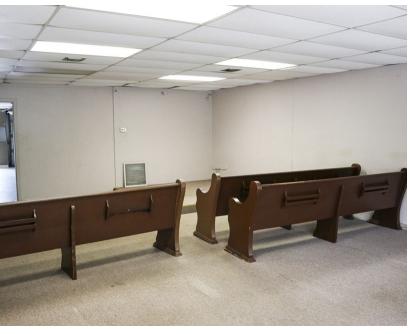

## Industrial | 2,400 SF

Retail- Warehouse Flex space located on Blountstown Hwy between Tennessee and Pensacola Streets. Zoning is M-1 (light Industrial) uses only. Layout features 2 units (presently combined) of air conditioned retail/showroom spaces in front of 600sf and grade level roll up door warehouse space of 600sf in the rear.

Warehouse Ceiling Height: 12-16'

Grade Level Doors

Offices: 2

Zoned M-1

Parking Spaces: 20

Located on Blountstown Hwy, between W.

Tennessee and Pensacola Streets

| OFFERING SUMMARY |                    |  |
|------------------|--------------------|--|
| AVAILABLE SF     | 2,400 SF           |  |
| LEASE RATE       | \$12.00 SF/yr (MG) |  |
| BUILDING SIZE    | 27,400 SF          |  |