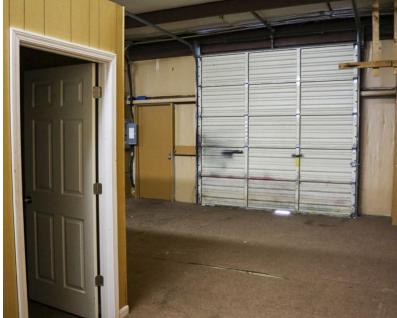

## Industrial | 2,400 SF

Retail- Warehouse Flex space located on Blountstown Hwy between Tennessee and Pensacola Streets. Zoning is M-1 (light Industrial) uses only. Layout features 2 units (presently combined) of air conditioned retail/showroom spaces in front of 600sf and grade level roll up door warehouse space of 600sf in the rear.

Warehouse Ceiling Height: 12-16'

Grade Level Doors

Offices: 2

Zoned M-1

Parking Spaces: 20

Located on Blountstown Hwy, between W.

Tennessee and Pensacola Streets

| OFFERING SUMMARY |                    |  |
|------------------|--------------------|--|
| AVAILABLE SF     | 2,400 SF           |  |
| LEASE RATE       | \$12.00 SF/yr (MG) |  |
| BUILDING SIZE    | 27,400 SF          |  |