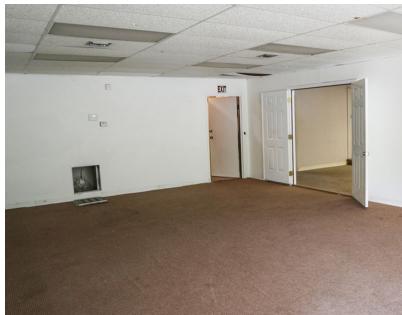

## Industrial | 2,400 SF

Retail- Warehouse Flex space located on Blountstown Hwy between Tennessee and Pensacola Streets. Zoning is M-1 (light Industrial) uses only. Layout features 2 units (presently combined) of air conditioned retail/showroom spaces in front of 600sf and grade level roll up door warehouse space of 600sf in the rear.

Warehouse Ceiling Height: 12-16'

Grade Level Doors

Offices: 2

Zoned M-1

Parking Spaces: 20

Located on Blountstown Hwy, between W.

Tennessee and Pensacola Streets

| OFFERING SUMMARY |                    |  |
|------------------|--------------------|--|
| AVAILABLE SF     | 2,400 SF           |  |
| LEASE RATE       | \$12.00 SF/yr (MG) |  |
| BUILDING SIZE    | 27,400 SF          |  |