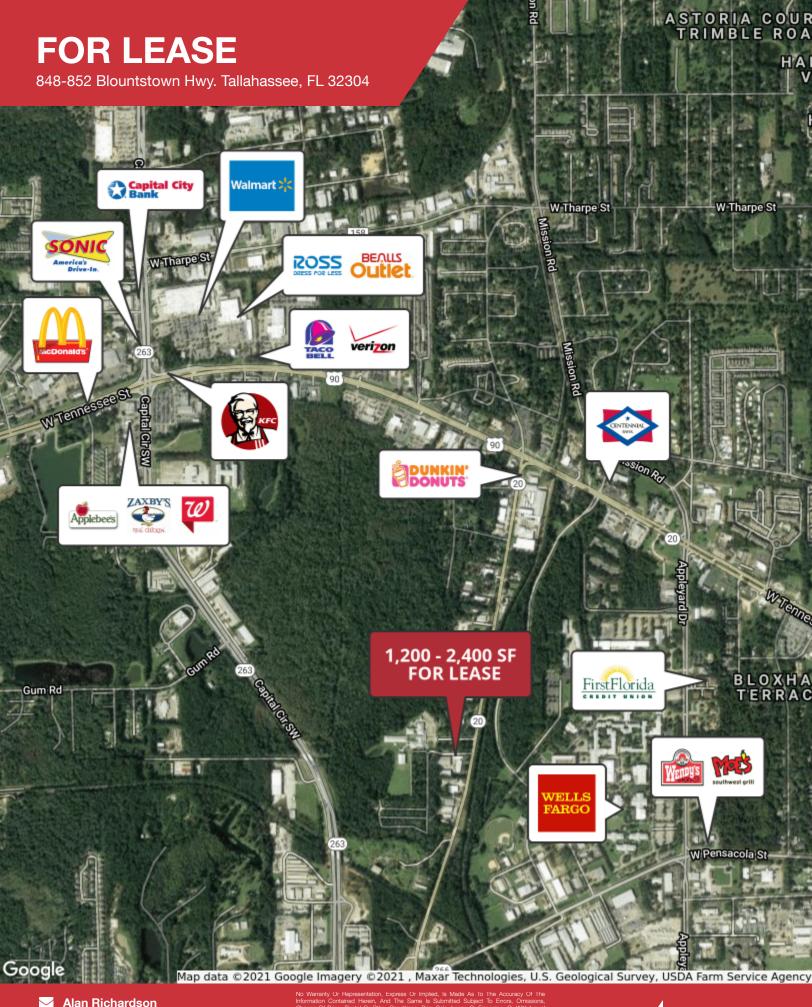

tioned retail/showroom spaces in front of 600sf and grade level roll up door warehouse space of 600sf in the rear.

Warehouse Ceiling Height: 12-16'

Grade Level Doors

Offices: 2

Zoned M-1

Parking Spaces: 20

Located on Blountstown Hwy, between W.

Tennessee and Pensacola Streets

| OFFERING SUMMARY |                    |  |
|------------------|--------------------|--|
| AVAILABLE SF     | 2,400 SF           |  |
| LEASE RATE       | \$12.00 SF/yr (MG) |  |
| BUILDING SIZE    | 27,400 SF          |  |

| AVAILABLE SPACES |               |           |  |
|------------------|---------------|-----------|--|
| Space            | Lease Rate    | Size (SF) |  |
| 848 B and C      | \$12.00 SF/yr | 2,400     |  |



## **FOR LEASE**

848-852 Blountstown Hwy. Tallahassee, FL 32304