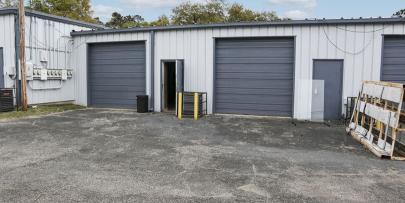

## Industrial | 2,400 SF

Retail- Warehouse Flex space located on Blountstown Hwy between Tennessee and Pensacola Streets. Zoning is M-1 (light Industrial) uses only. Layout features 2 units (presently combined) of air conditioned retail/showroom spaces in front of 600sf and grade level roll up door warehouse space of 600sf in the rear.

Warehouse Ceiling Height: 12-16'

Grade Level Doors

Offices: 2

Zoned M-1

Parking Spaces: 20

Located on Blountstown Hwy, between W.

Tennessee and Pensacola Streets

| OFFERING SUMMARY |                    |  |
|------------------|--------------------|--|
| AVAILABLE SF     | 2,400 SF           |  |
| LEASE RATE       | \$12.00 SF/yr (MG) |  |
| BUILDING SIZE    | 27,400 SF          |  |