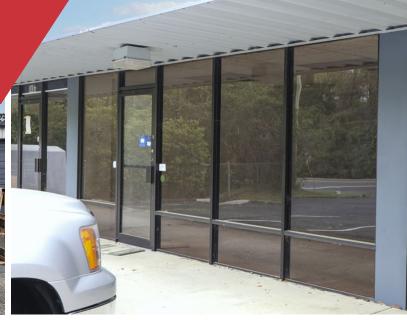

## Industrial | 2,400 SF

Retail- Warehouse Flex space located on Blountstown Hwy between Tennessee and Pensacola Streets. Zoning is M-1 (light Industrial) uses only. Layout features 2 units (presently combined) of air conditioned retail/showroom spaces in front of 600sf and grade level roll up door warehouse space of 600sf in the rear.