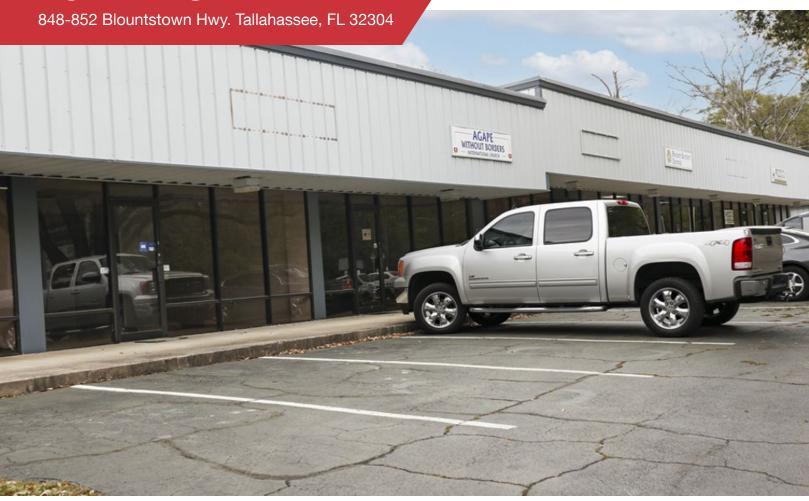

## **FOR LEASE**

848-852 Blountstown Hwy. Tallahassee, FL 32304

## Industrial | 2,400 SF

Retail- Warehouse Flex space located on Blountstown Hwy between Tennessee and Pensacola Streets. Zoning is M-1 (light Industrial) uses only. Layout features 2 units (presently combined) of air conditioned retail/showroom spaces in front of 600sf and grade level roll up door warehouse space of 600sf in the rear.