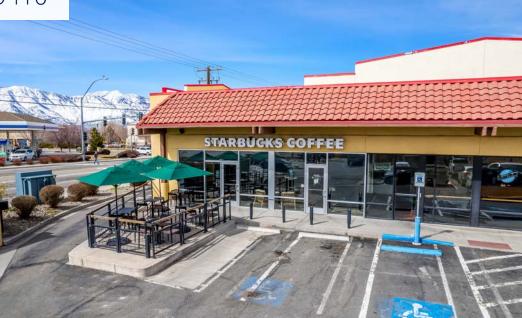

Property Features

- Anchor, restaurant, and in-line space available. Please call for details.
- Tenants in the center include: Grocery Outlet, Harbor Freight, AutoZone, Port of Subs, Verizon, Round Table Pizza, and Starbucks
- An average of 21,200 vehicles per day on U.S. Hwy 395 North and 6,000 vehicles along Waterloo Lane

## Site Plan

| #    | Tenant                          | Address/Suite #                      | SF     |
|------|---------------------------------|--------------------------------------|--------|
| 1    | Available - Former Rite Aid     | 1329 Highway 395 #1                  | 31,909 |
| 2    | Available - Restaurant-Improved | 1329 Highway 395 #2                  | 2,500  |
| 3    | Available - Restaurant-Improved | 1329 Highway 395 #3                  | 1,776  |
| 4/5  | Available                       | 1329 Highway 395 #4 & 5              | 2,700  |
| 6    | Northern Nevada Coin            | 1329 U.S. Hwy 395 #6                 | 1,500  |
| 7    | Available                       | 1329 Highway 395 #7                  | 1,200  |
| 8/9  | Pho Copstix                     | 1329 Highway 395 #8 & 9              | 2,700  |
| 10   | Packages LLC                    | 1329 Highway 395 #10                 | 1,365  |
| 11-1 | Available                       | 1329 Highway 395 #11-1               | 1,038  |
| 11   | Harbor Freight                  | 1329 Highway 395 #11                 | 26,592 |
| 12   | Grocery Outlet                  | 1329 Highway 395 #12                 | 21,782 |
| 13   | Available                       | 1329 Highway 395 #13                 | 1,200  |
| 14   | Available                       | 1329 Highway 395 #14                 | 930    |
| 15   | Available                       | 1329 Highway 395 #15                 | 1,237  |
| 16   | Cash Stop (USA Cash Services)   | 1329 Highway 395 #16                 | 942    |
| 17   | Available - Nail Salon-Improved | 1329 Highway 395 #17                 | 1,231  |
| 18   | A La Carte Salon & Wig Boutique | 1329 Highway 395 #18                 | 930    |
| 19   | Port of Subs                    | 1329 Highway 395 #19                 | 1,335  |
| 20   | Verizon                         | 1329 Highway 395 #20                 | 1,455  |
| 21   | Round Table                     | 1327 Highway 395, Suites C/D/E       | 3,668  |
| 22   | Starbucks                       | 1327 US Highway 395 North<br>Suite A | 2,068  |
| 23   | Burger King                     | 1325 Highway 395                     | 2,850  |
| 24   | AutoZone                        | 1323 Highway 395                     | 6,362  |