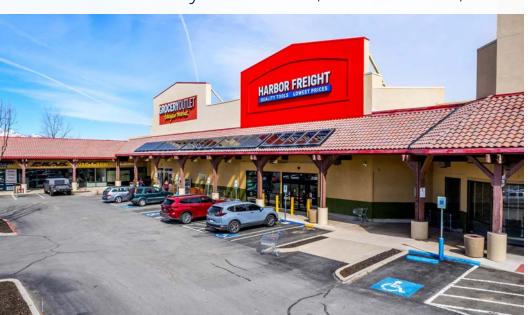

Property Features

- Anchor, restaurant, and in-line space available. Please call for details.
- Tenants in the center include: Grocery Outlet, Harbor Freight, AutoZone, Port of Subs, Verizon, Round Table Pizza, and Starbucks
- An average of 21,200 vehicles per day on U.S. Hwy 395 North and 6,000 vehicles along Waterloo Lane

## Site Plan

| #    | Tenant                          | Address/Suite #                      | SF     |
|------|---------------------------------|--------------------------------------|--------|
| 1    | Available - Former Rite Aid     | 1329 Highway 395 #1                  | 31,909 |
| 2    | Available - Restaurant-Improved | 1329 Highway 395 #2                  | 2,500  |
| 3    | Available - Restaurant-Improved | 1329 Highway 395 #3                  | 1,776  |
| 4/5  | Available                       | 1329 Highway 395 #4 & 5              | 2,700  |
| 6    | Northern Nevada Coin            | 1329 U.S. Hwy 395 #6                 | 1,500  |
| 7    | Available                       | 1329 Highway 395 #7                  | 1,200  |
| 8/9  | Pho Copstix                     | 1329 Highway 395 #8 & 9              | 2,700  |
| 10   | Packages LLC                    | 1329 Highway 395 #10                 | 1,365  |
| 11-1 | Available                       | 1329 Highway 395 #11-1               | 1,038  |
| 11   | Harbor Freight                  | 1329 Highway 395 #11                 | 26,592 |
| 12   | Grocery Outlet                  | 1329 Highway 395 #12                 | 21,782 |
| 13   | Available                       | 1329 Highway 395 #13                 | 1,200  |
| 14   | Available                       | 1329 Highway 395 #14                 | 930    |
| 15   | Available                       | 1329 Highway 395 #15                 | 1,237  |
| 16   | Cash Stop (USA Cash Services)   | 1329 Highway 395 #16                 | 942    |
| 17   | Available - Nail Salon-Improved | 1329 Highway 395 #17                 | 1,231  |
| 18   | A La Carte Salon & Wig Boutique | 1329 Highway 395 #18                 | 930    |
| 19   | Port of Subs                    | 1329 Highway 395 #19                 | 1,335  |
| 20   | Verizon                         | 1329 Highway 395 #20                 | 1,455  |
| 21   | Round Table                     | 1327 Highway 395, Suites C/D/E       | 3,668  |
| 22   | Starbucks                       | 1327 US Highway 395 North<br>Suite A | 2,068  |
| 23   | Burger King                     | 1325 Highway 395                     | 2,850  |
| 24   | AutoZone                        | 1323 Highway 395                     | 6,362  |