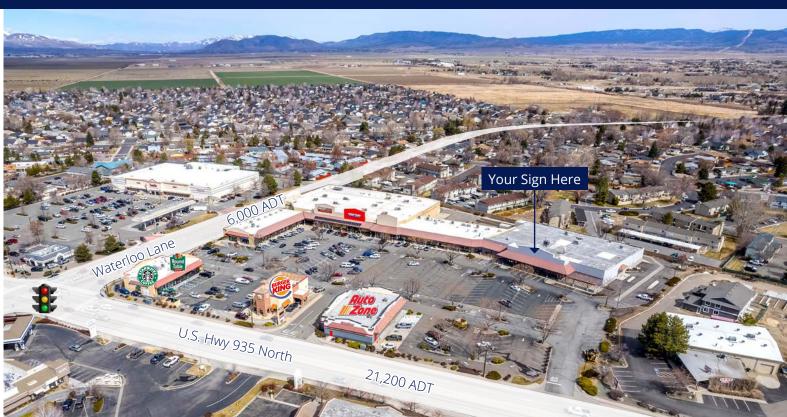

## Regional Location

### About the Center

Located in Gardnerville within close proximity to high-density residential neighborhoods. Excellent visibility on U.S. Hwy 395 North and Waterloo Lane, a heavily-traveled intersection with over 27,200 vehicles per day.

Property Features

- Anchor, restaurant, and in-line space available. Please call for details.
- Tenants in the center include: Grocery Outlet, Harbor Freight, AutoZone, Port of Subs, Verizon, Round Table Pizza, and Starbucks
- An average of 21,200 vehicles per day on U.S. Hwy 395 North and 6,000 vehicles along Waterloo Lane