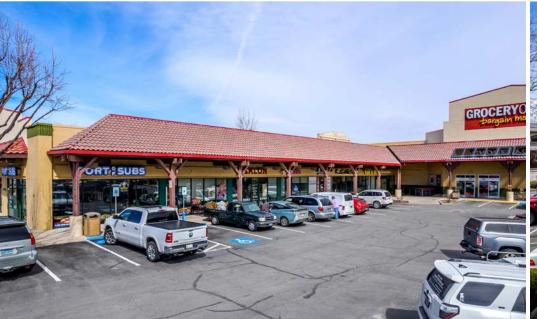

Property Features

- Anchor, restaurant, and in-line space available. Please call for details.
- Tenants in the center include: Grocery Outlet, Harbor Freight, AutoZone, Port of Subs, Verizon, Round Table Pizza, and Starbucks
- An average of 21,200 vehicles per day on U.S. Hwy 395 North and 6,000 vehicles along Waterloo Lane

## Site Plan

| #    | Tenant                          | Address/Suite #                      | SF     |
|------|---------------------------------|--------------------------------------|--------|
| 1    | Available - Former Rite Aid     | 1329 Highway 395 #1                  | 31,909 |
| 2    | Available - Restaurant-Improved | 1329 Highway 395 #2                  | 2,500  |
| 3    | Available - Restaurant-Improved | 1329 Highway 395 #3                  | 1,776  |
| 4/5  | Available                       | 1329 Highway 395 #4 & 5              | 2,700  |
| 6    | Northern Nevada Coin            | 1329 U.S. Hwy 395 #6                 | 1,500  |
| 7    | Available                       | 1329 Highway 395 #7                  | 1,200  |
| 8/9  | Pho Copstix                     | 1329 Highway 395 #8 & 9              | 2,700  |
| 10   | Packages LLC                    | 1329 Highway 395 #10                 | 1,365  |
| 11-1 | Available                       | 1329 Highway 395 #11-1               | 1,038  |
| 11   | Harbor Freight                  | 1329 Highway 395 #11                 | 26,592 |
| 12   | Grocery Outlet                  | 1329 Highway 395 #12                 | 21,782 |
| 13   | Available                       | 1329 Highway 395 #13                 | 1,200  |
| 14   | Available                       | 1329 Highway 395 #14                 | 930    |
| 15   | Available                       | 1329 Highway 395 #15                 | 1,237  |
| 16   | Cash Stop (USA Cash Services)   | 1329 Highway 395 #16                 | 942    |
| 17   | Available - Nail Salon-Improved | 1329 Highway 395 #17                 | 1,231  |
| 18   | A La Carte Salon & Wig Boutique | 1329 Highway 395 #18                 | 930    |
| 19   | Port of Subs                    | 1329 Highway 395 #19                 | 1,335  |
| 20   | Verizon                         | 1329 Highway 395 #20                 | 1,455  |
| 21   | Round Table                     | 1327 Highway 395, Suites C/D/E       | 3,668  |
| 22   | Starbucks                       | 1327 US Highway 395 North<br>Suite A | 2,068  |
| 23   | Burger King                     | 1325 Highway 395                     | 2,850  |
| 24   | AutoZone                        | 1323 Highway 395                     | 6,362  |