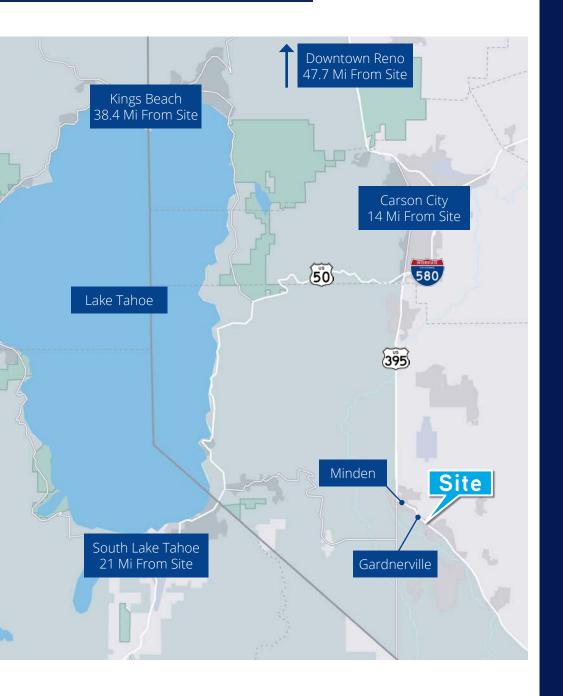

1329 Highway 395 #16                 | 942    |
| 17   | Available - Nail Salon-Improved | 1329 Highway 395 #17                 | 1,231  |
| 18   | A La Carte Salon & Wig Boutique | 1329 Highway 395 #18                 | 930    |
| 19   | Port of Subs                    | 1329 Highway 395 #19                 | 1,335  |
| 20   | Verizon                         | 1329 Highway 395 #20                 | 1,455  |
| 21   | Round Table                     | 1327 Highway 395, Suites C/D/E       | 3,668  |
| 22   | Starbucks                       | 1327 US Highway 395 North<br>Suite A | 2,068  |
| 23   | Burger King                     | 1325 Highway 395                     | 2,850  |
| 24   | AutoZone                        | 1323 Highway 395                     | 6,362  |

## Regional Location



## Demographics & Traffic Counts

|                          | 1 mile   | 3 mile    | 5 mile    |
|--------------------------|----------|-----------|-----------|
| 2023 Population          | 4,887    | 18,283    | 25,941    |
| Daytime Population       | 4,630    | 18,039    | 24,050    |
| Average Household Income | \$86,334 | \$102,344 | \$105,792 |
| Total Households         | 2,285    | 8,431     | 11,788    |

#### 2022 Traffic Counts - NDOT

U.S. Hwy 395 North, 100ft South of Toler Lane: 21,200 ADT

Waterloo Lane, 175ft West of El Dorado Drive: 6,000

U.S. Hwy 395 North, 255ft South of N Industrial Way: 17,600 ADT

## 3 Mi Household & Population Data



## Trade Area Map



# Carson Valley Fair, Gardnerville, NV 11 2112 2112 111 This document/email has been prepared by Collies warr