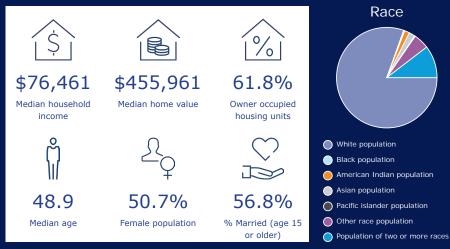

## 3 Mi Household & Population Data

- Population within a 3-mile radius is 18,283 with a average household income of \$101,344
- Strong daytime population of 18,039 workers within 3-miles
- The center benefits from approximately 580 feet of frontage along U.S. Hwy 395 North and another approximately 580 feet of frontage along Waterloo Lane

## Demographics & Traffic Counts

|                          | 1 mile   | 3 mile    | 5 mile    |
|--------------------------|----------|-----------|-----------|
| 2023 Population          | 4,887    | 18,283    | 25,941    |
| Daytime Population       | 4,630    | 18,039    | 24,050    |
| Average Household Income | \$86,334 | \$102,344 | \$105,792 |
| Total Households         | 2,285    | 8,431     | 11,788    |