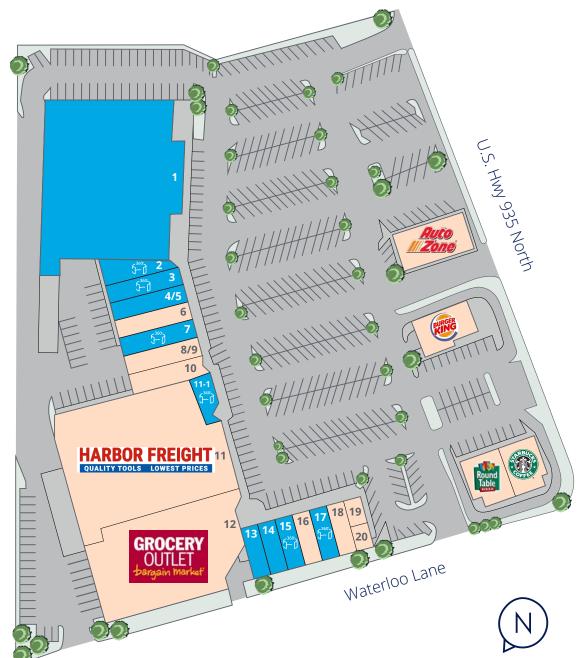

## Site Plan

| #    | Tenant                          | Address/Suite #                      | SF     |
|------|---------------------------------|--------------------------------------|--------|
| 1    | Available - Former Rite Aid     | 1329 Highway 395 #1                  | 31,909 |
| 2    | Available - Restaurant-Improved | 1329 Highway 395 #2                  | 2,500  |
| 3    | Available - Restaurant-Improved | 1329 Highway 395 #3                  | 1,776  |
| 4/5  | Available                       | 1329 Highway 395 #4 & 5              | 2,700  |
| 6    | Northern Nevada Coin            | 1329 U.S. Hwy 395 #6                 | 1,500  |
| 7    | Available                       | 1329 Highway 395 #7                  | 1,200  |
| 8/9  | Pho Copstix                     | 1329 Highway 395 #8 & 9              | 2,700  |
| 10   | Packages LLC                    | 1329 Highway 395 #10                 | 1,365  |
| 11-1 | Available                       | 1329 Highway 395 #11-1               | 1,038  |
| 11   | Harbor Freight                  | 1329 Highway 395 #11                 | 26,592 |
| 12   | Grocery Outlet                  | 1329 Highway 395 #12                 | 21,782 |
| 13   | Available                       | 1329 Highway 395 #13                 | 1,200  |
| 14   | Available                       | 1329 Highway 395 #14                 | 930    |
| 15   | Available                       | 1329 Highway 395 #15                 | 1,237  |
| 16   | Cash Stop (USA Cash Services)   | 1329 Highway 395 #16                 | 942    |
| 17   | Available - Nail Salon-Improved | 1329 Highway 395 #17                 | 1,231  |
| 18   | A La Carte Salon & Wig Boutique | 1329 Highway 395 #18                 | 930    |
| 19   | Port of Subs                    | 1329 Highway 395 #19                 | 1,335  |
| 20   | Verizon                         | 1329 Highway 395 #20                 | 1,455  |
| 21   | Round Table                     | 1327 Highway 395, Suites C/D/E       | 3,668  |
| 22   | Starbucks                       | 1327 US Highway 395 North<br>Suite A | 2,068  |
| 23   | Burger King                     | 1325 Highway 395                     | 2,850  |
| 24   | AutoZone                        | 1323 Highway 395                     | 6,362  |