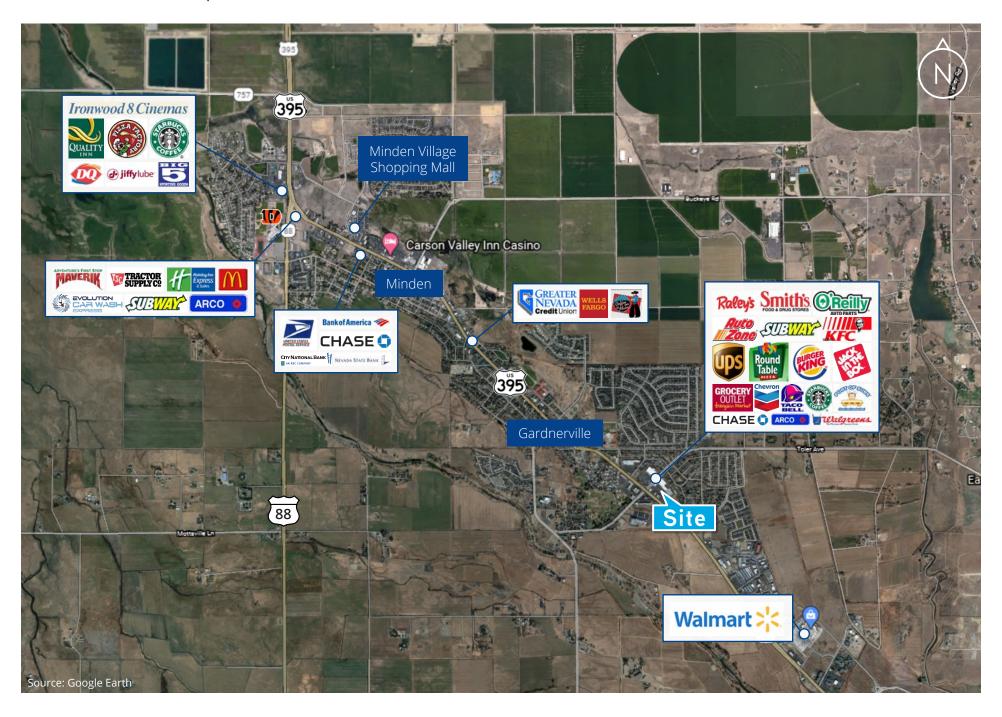

4   | AutoZone                        | 1323 Highway 395                     | 6,362  |

## Regional Location



## Demographics & Traffic Counts

|                          | 1 mile   | 3 mile    | 5 mile    |
|--------------------------|----------|-----------|-----------|
| 2023 Population          | 4,887    | 18,283    | 25,941    |
| Daytime Population       | 4,630    | 18,039    | 24,050    |
| Average Household Income | \$86,334 | \$102,344 | \$105,792 |
| Total Households         | 2,285    | 8,431     | 11,788    |

#### 2022 Traffic Counts - NDOT

U.S. Hwy 395 North, 100ft South of Toler Lane: 21,200 ADT

Waterloo Lane, 175ft West of El Dorado Drive: 6,000

U.S. Hwy 395 North, 255ft South of N Industrial Way: 17,600 ADT

## 3 Mi Household & Population Data



## Trade Area Map



# Carson Valley Fair, Gardnerville, NV 11 2112 2112 111 This document/email has been prepared by Collies warranties of any kind, expressed or implied, regal Any interested party should undertake their own is implied terms, conditions and warranties arising of publication is the copyrighted property of Colliers induce breach of an existing listing agreement. mation only. Colliers makes no guarantees, repres it not limited to, warranties of content accuracy ar in mation. Colliers excludes unequivocally all infe iability for loss an<del>d dam</del>ages arising there from. This ts reserved. This communication is not intended to cause o



Colliers 5520 Kietzke Lane, Suite 300 Reno, Nevada 89511 +1 775 823 9666 colliers.com/reno

#### **Roxanne Stevenson**

Senior Vice President +1 775 823 46