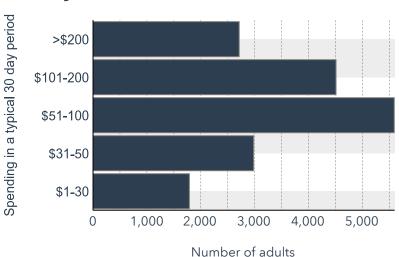

# >\$200 | \$101-200 | \$101-200 | \$51-100 | \$31-50 | \$1-30 | \$1-30 | \$1-30 | \$1-30 | \$1-30 | \$1-30 | \$1-30 | \$1-30 | \$1-30 | \$1-30 | \$1-30 | \$1-30 | \$1-30 | \$1-30 | \$1-30 | \$1-30 | \$1-30 | \$1-30 | \$1-30 | \$1-30 | \$1-30 | \$1-30 | \$1-30 | \$1-30 | \$1-30 | \$1-30 | \$1-30 | \$1-30 | \$1-30 | \$1-30 | \$1-30 | \$1-30 | \$1-30 | \$1-30 | \$1-30 | \$1-30 | \$1-30 | \$1-30 | \$1-30 | \$1-30 | \$1-30 | \$1-30 | \$1-30 | \$1-30 | \$1-30 | \$1-30 | \$1-30 | \$1-30 | \$1-30 | \$1-30 | \$1-30 | \$1-30 | \$1-30 | \$1-30 | \$1-30 | \$1-30 | \$1-30 | \$1-30 | \$1-30 | \$1-30 | \$1-30 | \$1-30 | \$1-30 | \$1-30 | \$1-30 | \$1-30 | \$1-30 | \$1-30 | \$1-30 | \$1-30 | \$1-30 | \$1-30 | \$1-30 | \$1-30 | \$1-30 | \$1-30 | \$1-30 | \$1-30 | \$1-30 | \$1-30 | \$1-30 | \$1-30 | \$1-30 | \$1-30 | \$1-30 | \$1-30 | \$1-30 | \$1-30 | \$1-30 | \$1-30 | \$1-30 | \$1-30 | \$1-30 | \$1-30 | \$1-30 | \$1-30 | \$1-30 | \$1-30 | \$1-30 | \$1-30 | \$1-30 | \$1-30 | \$1-30 | \$1-30 | \$1-30 | \$1-30 | \$1-30 | \$1-30 | \$1-30 | \$1-30 | \$1-30 | \$1-30 | \$1-30 | \$1-30 | \$1-30 | \$1-30 | \$1-30 | \$1-30 | \$1-30 | \$1-30 | \$1-30 | \$1-30 | \$1-30 | \$1-30 | \$1-30 | \$1-30 | \$1-30 | \$1-30 | \$1-30 | \$1-30 | \$1-30 | \$1-30 | \$1-30 | \$1-30 | \$1-30 | \$1-30 | \$1-30 | \$1-30 | \$1-30 | \$1-30 | \$1-30 | \$1-30 | \$1-30 | \$1-30 | \$1-30 | \$1-30 | \$1-30 | \$1-30 | \$1-30 | \$1-30 | \$1-30 | \$1-30 | \$1-30 | \$1-30 | \$1-30 | \$1-30 | \$1-30 | \$1-30 | \$1-30 | \$1-30 | \$1-30 | \$1-30 | \$1-30 | \$1-30 | \$1-30 | \$1-30 | \$1-30 | \$1-30 | \$1-30 | \$1-30 | \$1-30 | \$1-30 | \$1-30 | \$1-30 | \$1-30 | \$1-30 | \$1-30 | \$1-30 | \$1-30 | \$1-30 | \$1-30 | \$1-30 | \$1-30 | \$1-30 | \$1-30 | \$1-30 | \$1-30 | \$1-30 | \$1-30 | \$1-30 | \$1-30 | \$1-30 | \$1-30 | \$1-30 | \$1-30 | \$1-30 | \$1-30 | \$1-30 | \$1-30 | \$1-30 | \$1-30 | \$1-30 | \$1-30 | \$1-30 | \$1-30 | \$1-30 | \$1-30 | \$1-30 | \$1-30 | \$1-30 | \$1-30 | \$1-30 | \$1-30 | \$1-30 | \$1-30 | \$1-30 | \$1-30 | \$1-30 | \$1-30 | \$1-30 | \$1-30 | \$1-30 | \$1-30 | \$1-30 | \$1-30 | \$1-30 | \$1-30 | \$1-30 | \$1-30 | \$1-30 | \$1-30 | \$1-30 | \$1-30 | \$1-30 | \$1-30 | \$1-30 | \$1-30 | \$1-30 | \$1-30 | \$1-30 | \$1-30 | \$1-30 | \$1-30 | \$1-30 | \$1-30 | \$1-30 | \$1-30 | \$1-30 | \$1-30 | \$1-30