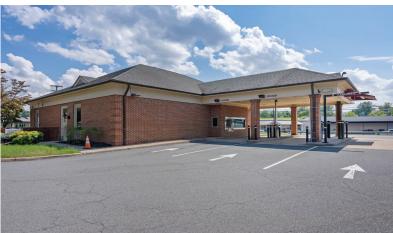

## **0.79 Acres** 2,982 SF

This single-tenant retail property includes a 2-lane drive-thru, 26 parking spaces, and is suitable for a wide range of uses given its B-1 (Downtown Business ) zoning. Permitted uses in B-1 include retail business or service establishments, restaurants, and more.