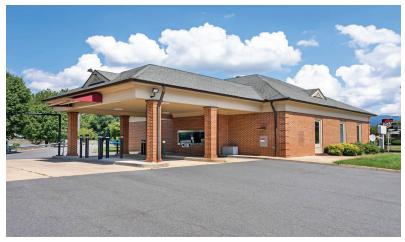

## **Prime Location in Shenandoah Valley**

This former bank site is at the signalized corner of W Spotswood Trl and S Stuart Ave in Elkton, a town on the east side of Rockingham County in Shenandoah Valley. Neighboring retail includes Dairy Queen, Pizza Hut, McDonald's, and 7-Eleven.

## **0.79 Acres** 2,982 SF

This single-tenant retail property includes a 2-lane drive-thru, 26 parking spaces, and is suitable for a wide range of uses given its B-1 (Downtown Business ) zoning. Permitted uses in B-1 include retail business or service establishments, restaurants, and more.

## Strong **Visibility**

The property has strong visibility along S Stuart Avenue (US 340), a primary northsouth highway that links central Virginia to western Maryland. The property features three curb cuts, two along W Spotswood Trail and one along S Stuart Avenue.