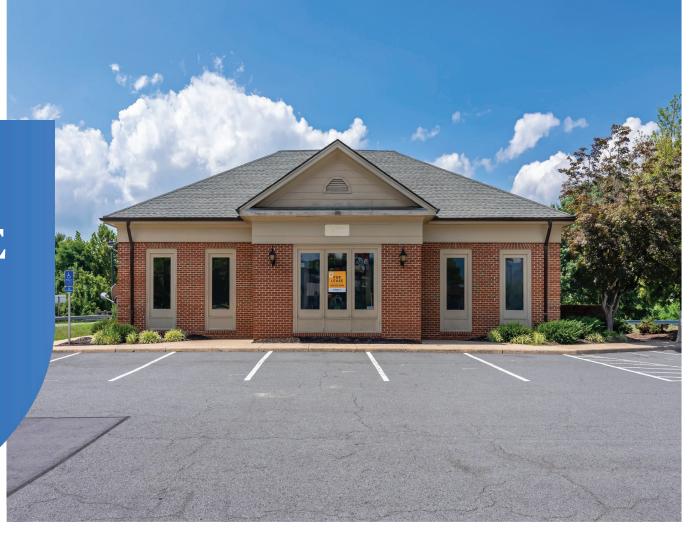

## FOR LEASE RENOVATE OR **BUILD TO SUIT** WITH DRIVE THRU

250 S Stuart Avenue, Elkton, VA 22827

## **0.79 Acres** 2,982 SF

This single-tenant retail property includes a 2-lane drive-thru, 26 parking spaces, and is suitable for a wide range of uses given its B-1 (Downtown Business ) zoning. Permitted uses in B-1 include retail business or service establishments, restaurants, and more.