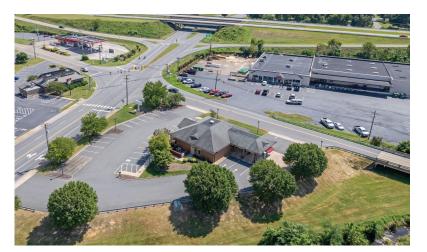

## **Prime Location in Shenandoah Valley**

This former bank site is at the signalized corner of W Spotswood Trl and S Stuart Ave in Elkton, a town on the east side of Rockingham County in Shenandoah Valley. Neighboring retail includes Dairy Queen, Pizza Hut, McDonald's, and 7-Eleven.

## Strong **Visibility**

The property has strong visibility along S Stuart Avenue (US 340), a primary northsouth highway that links central Virginia to western Maryland. The property features three curb cuts, two along W Spotswood Trail and one along S Stuart Avenue.