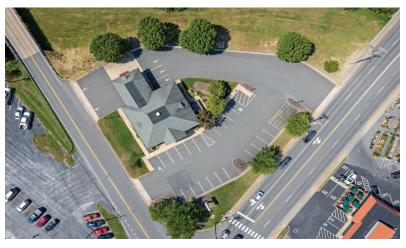

## Strong **Visibility**

The property has strong visibility along S Stuart Avenue (US 340), a primary northsouth highway that links central Virginia to western Maryland. The property features three curb cuts, two along W Spotswood Trail and one along S Stuart Avenue.