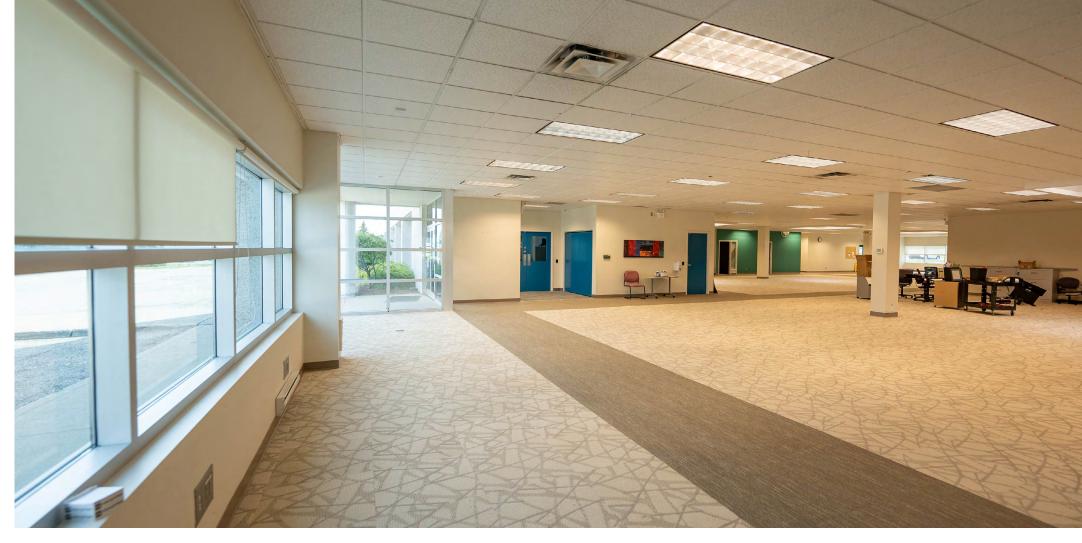

# **WELCOME TO** 99 RANDALL DRIVE

THIS 22,522 SF PROFESSIONAL OFFICE BUILDING offers drive-up convenience with a large reception area, open workstations, private offices, and numerous meeting rooms. Enjoy a bright, inviting environment with ample natural light, ample onsite parking including EV chargers, and competitive leasing terms.

### Highlights

- Drive-up convenience
- Located near the Waterloo Corporate Campus
- Surrounded by numerous shopping and dining options
- Large reception area, open space, private offices, etc.
- Ample natural light
- Competitive leasing terms
- Ample on-site parking including 2 EV chargers
- Convenient access to local amenities
- Adjacent to Market Trail