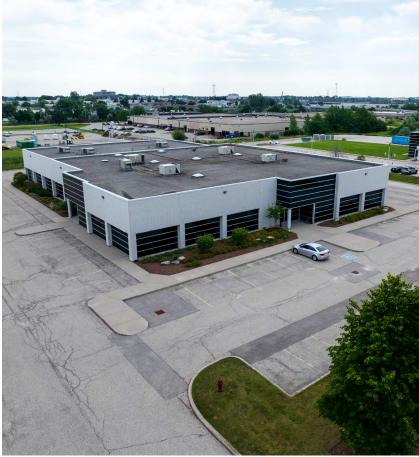

# **WELCOME TO** 99 RANDALL DRIVE

THIS 22,522 SF PROFESSIONAL OFFICE BUILDING offers drive-up convenience with a large reception area, open workstations, private offices, and numerous meeting rooms. Enjoy a bright, inviting environment with ample natural light, ample onsite parking including EV chargers, and competitive leasing terms.

### Highlights

- Drive-up convenience
- Located near the Waterloo Corporate Campus
- Surrounded by numerous shopping and dining options
- Large reception area, open space, private offices, etc.
- Ample natural light
- Competitive leasing terms
- Ample on-site parking including 2 EV chargers
- Convenient access to local amenities
- Adjacent to Market Trail