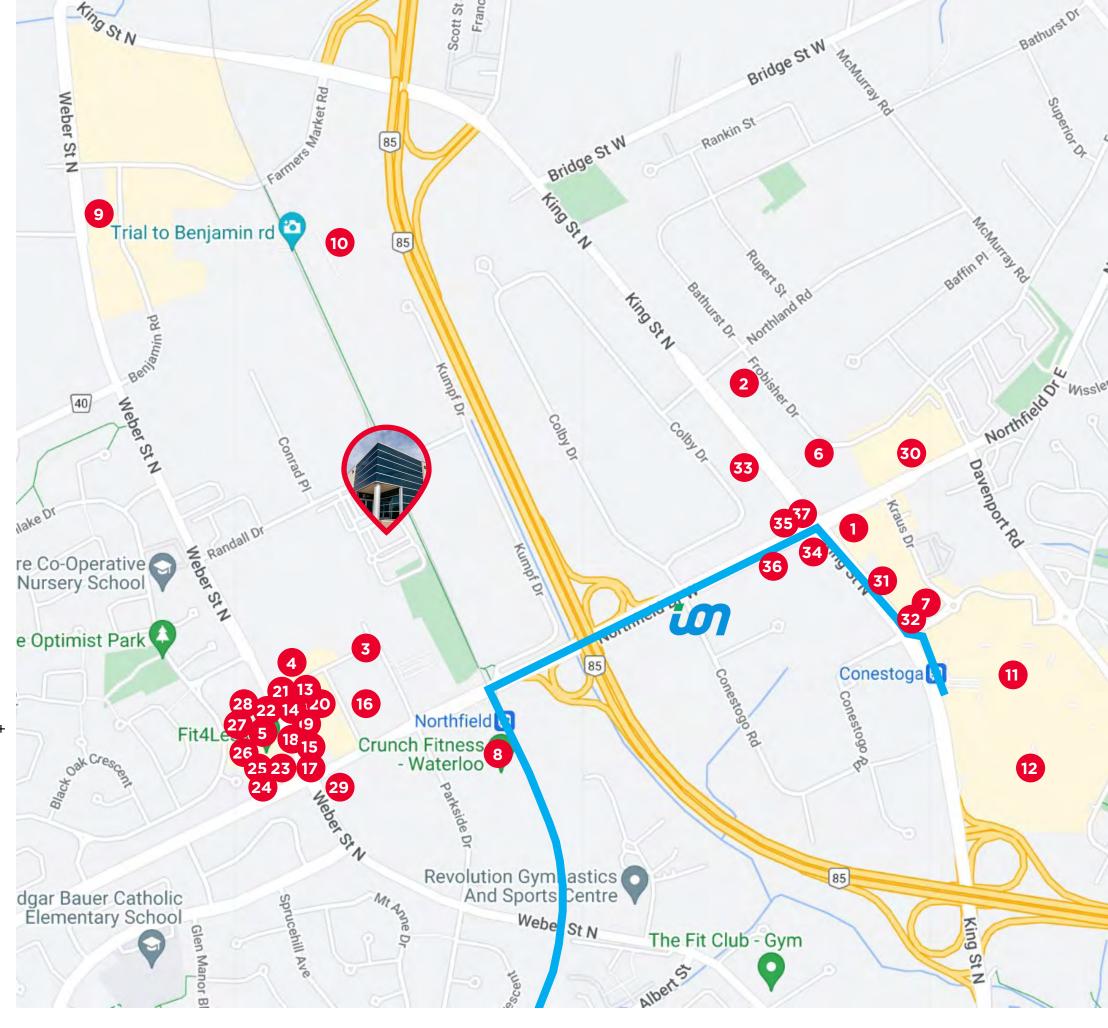

# NEIGHBOURHOOD OVERVIEW

LOCATED NEAR THE WATERLOO CORPORATE Campus at Northfield Drive and Weber Street, the property is surrounded by numerous shopping and dining options. Convenient access to local amenities. Additionally, the site is adjacent to the Market Trail, providing an ideal location for outdoor activities and breaks.

### **Neighbourhood Amenities**

- 1. Best Buy
- 2. Dairy Queen Grill & Chill
- 3. Sobeys
- 4. Starbucks
- 5. Fit4Less
- 6. The Home Depot
- 7. Dollarama
- 8. Crunch Fitness
- 9. Jack's Family Restaurant
- 10. Walmart Supercentre
- 11. Conestoga Mall
- 12. Galaxy Cinemas
- 13. Karahi Point
- 14. Sunset Grill
- 15. State & Main
- 16. TechTown Dentistry
- 17. Firehouse Subs
- 18. Fire & Flower
- 19. Pet Valu

- 20. Freshii
- 21. Pita Factory
- 22. barBURRITO
- 23. Tim Hortons
- 24. RBC Royal Bank
- 25. 5 Star Shawarma and Pizza
- 26. Rexall
- 27. Dollar Tree
- 28. Quesada Burritos & Tacos
- 29. TD Canada Trust
- 30. The Keg Steakhouse + Bar
- 31. Kelseys Original Roadhouse
- 32. Wendy's
- 33. Boston Pizza
- 34. LCBO
- 35. Ye's Sushi
- 36. Veggie Planet
- 37. Grey Matlock Bakery