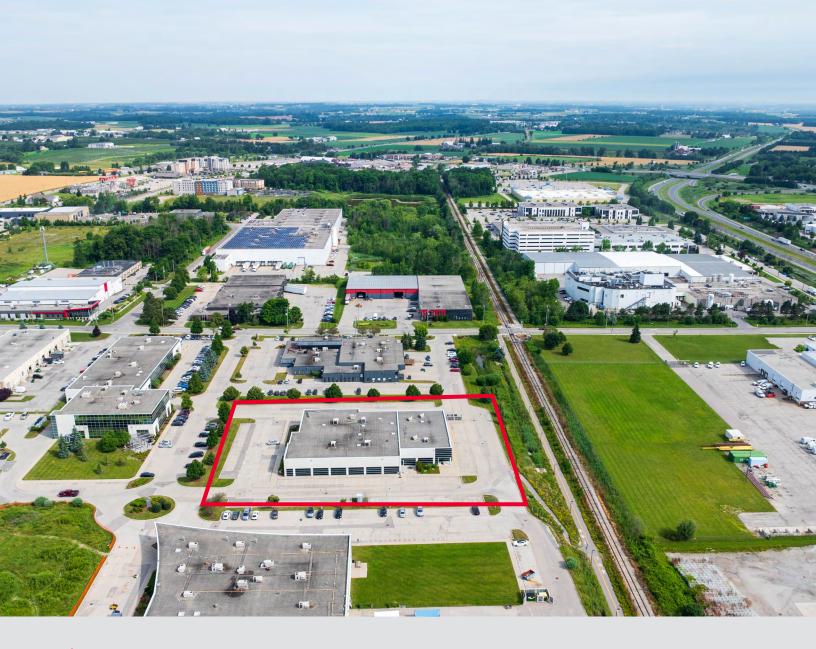

# NEIGHBOURHOOD OVERVIEW

LOCATED NEAR THE WATERLOO CORPORATE Campus at Northfield Drive and Weber Street, the property is surrounded by numerous shopping and dining options. Convenient access to local amenities. Additionally, the site is adjacent to the Market Trail, providing an ideal location for outdoor activities and breaks.