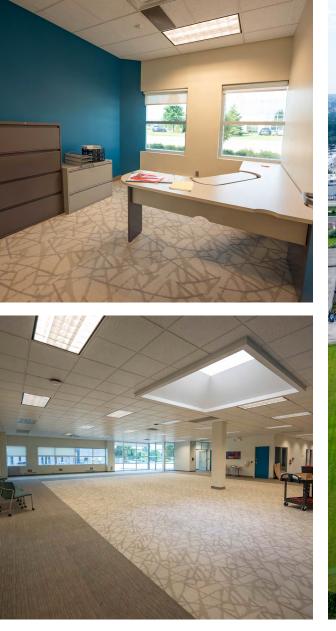

# **WELCOME TO** 99 RANDALL DRIVE

THIS 22,522 SF PROFESSIONAL OFFICE BUILDING offers drive-up convenience with a large reception area, open workstations, private offices, and numerous meeting rooms. Enjoy a bright, inviting environment with ample natural light, ample onsite parking including EV chargers, and competitive leasing terms.

### Highlights

- Drive-up convenience
- Located near the Waterloo Corporate Campus
- Surrounded by numerous shopping and dining options
- Large reception area, open space, private offices, etc.
- Ample natural light
- Competitive leasing terms
- Ample on-site parking including 2 EV chargers
- Convenient access to local amenities
- Adjacent to Market Trail