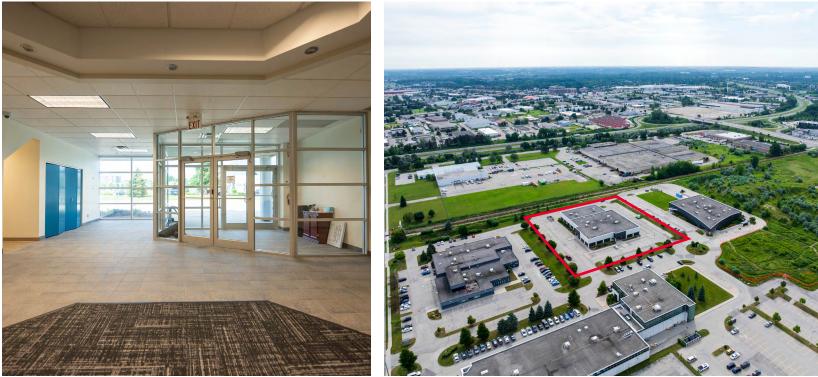

# **WELCOME TO** 99 RANDALL DRIVE

THIS 22,522 SF PROFESSIONAL OFFICE BUILDING offers drive-up convenience with a large reception area, open workstations, private offices, and numerous meeting rooms. Enjoy a bright, inviting environment with ample natural light, ample onsite parking including EV chargers, and competitive leasing terms.

### Highlights

- Drive-up convenience
- Located near the Waterloo Corporate Campus
- Surrounded by numerous shopping and dining options
- Large reception area, open space, private offices, etc.
- Ample natural light
- Competitive leasing terms
- Ample on-site parking including 2 EV chargers
- Convenient access to local amenities
- Adjacent to Market Trail