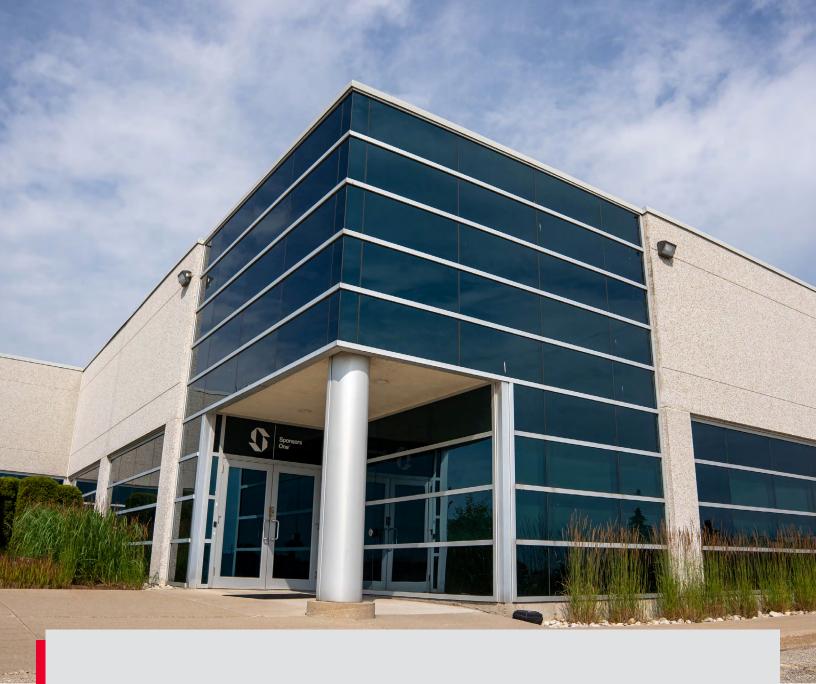

# 99 Randall Drive Waterloo, ON

22,522 SF of Premier Office Space Available For Lease in Waterloo

# **WELCOME TO** 99 RANDALL DRIVE

THIS 22,522 SF PROFESSIONAL OFFICE BUILDING offers drive-up convenience with a large reception area, open workstations, private offices, and numerous meeting rooms. Enjoy a bright, inviting environment with ample natural light, ample onsite parking including EV chargers, and competitive leasing terms.