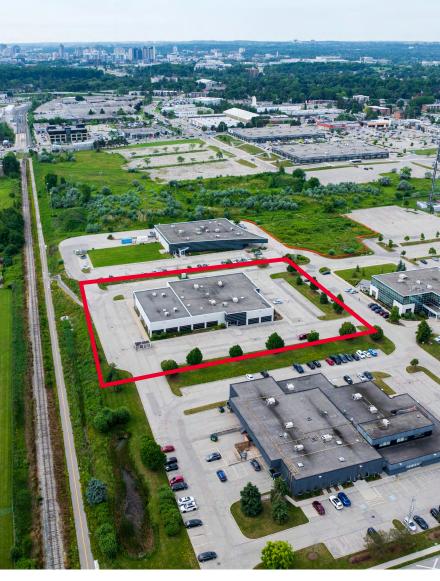

# 99 Randall Drive Waterloo, ON

22,522 SF of Premier Office Space Available For Lease in Waterloo

# **WELCOME TO** 99 RANDALL DRIVE

THIS 22,522 SF PROFESSIONAL OFFICE BUILDING offers drive-up convenience with a large reception area, open workstations, private offices, and numerous meeting rooms. Enjoy a bright, inviting environment with ample natural light, ample onsite parking including EV chargers, and competitive leasing terms.

### Highlights

- Drive-up convenience
- Located near the Waterloo Corporate Campus
- Surrounded by numerous shopping and dining options
- Large reception area, open space, private offices, etc.
- Ample natural light
- Competitive leasing terms
- Ample on-site parking including 2 EV chargers
- Convenient access to local amenities
- Adjacent to Market Trail