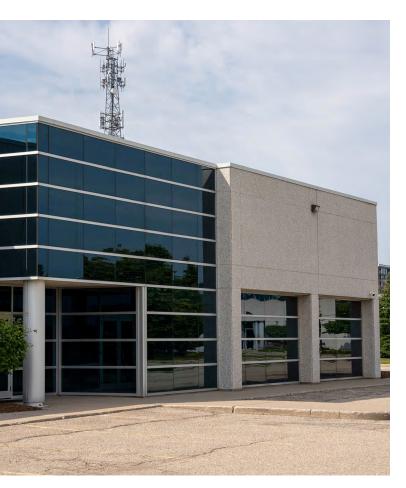

# **WELCOME TO** 99 RANDALL DRIVE

THIS 22,522 SF PROFESSIONAL OFFICE BUILDING offers drive-up convenience with a large reception area, open workstations, private offices, and numerous meeting rooms. Enjoy a bright, inviting environment with ample natural light, ample onsite parking including EV chargers, and competitive leasing terms.