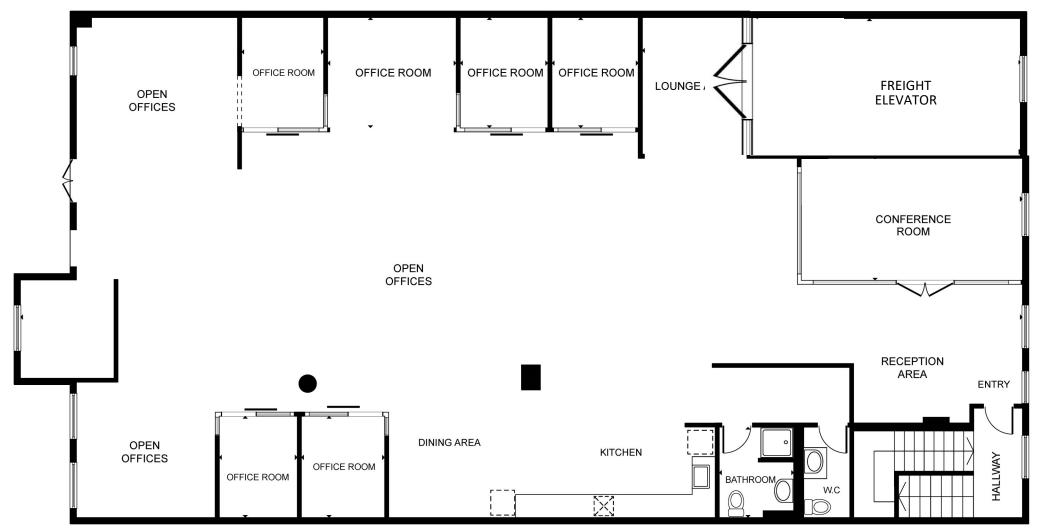

## **FLOOR PLAN**

GROSS INTERNAL AREA FLOOR PLAN 5,000 sq.ft.

SIZES AND DIMENSIONS ARE APPROXIMATE, ACTUAL MAY

124-132 East 124th St

New York, NY

For more information, please contact:

Anthony Gagliano (917) 446-4400 anthony@srpbrokers.com Rudolph Demasi (914) 391-1949 rudy@srpbrokers.com