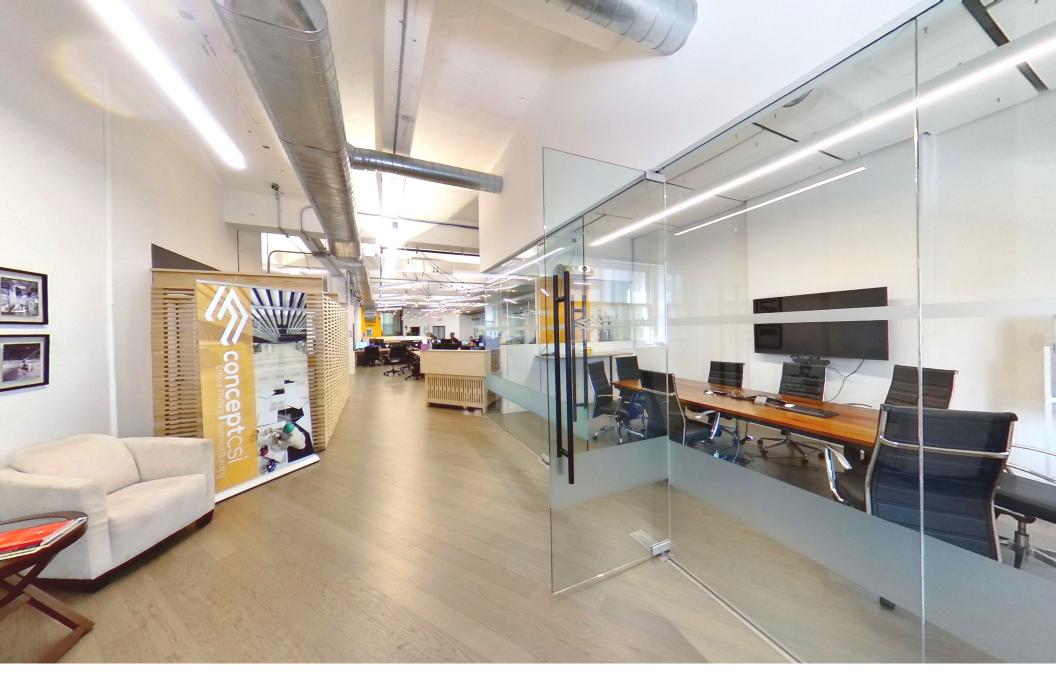

## Turn-Key Office boasting designer finishes:

- Glass Partitions create a total of 6 private offices & one large conference room
- Mostly open plan with several lounge/open office areas
- Diffused LED Lighting, wood flooring, Tenantcontrolled HVAC ,electric and low voltage
- 2 Private Restrooms & Full Pantry
- 14' Exposed Ceilings Throughout
- Located on East 124th Street between Lexington & Park Avenue
- Immediate proximity to 4 5 6 the 125th
   Station in excess of 9 Million annual ridership
- Immediate proximity to the Harlem 125th St

  Metro-North Railroad Station
- Shorter and longer lease terms considered
- Immediate Possession
- Price Upon Request

124-132 East 124th St

Anthony Gagliano (917) 446-4400 anthony@srpbrokers.com

Rudolph Demasi (914) 391-1949