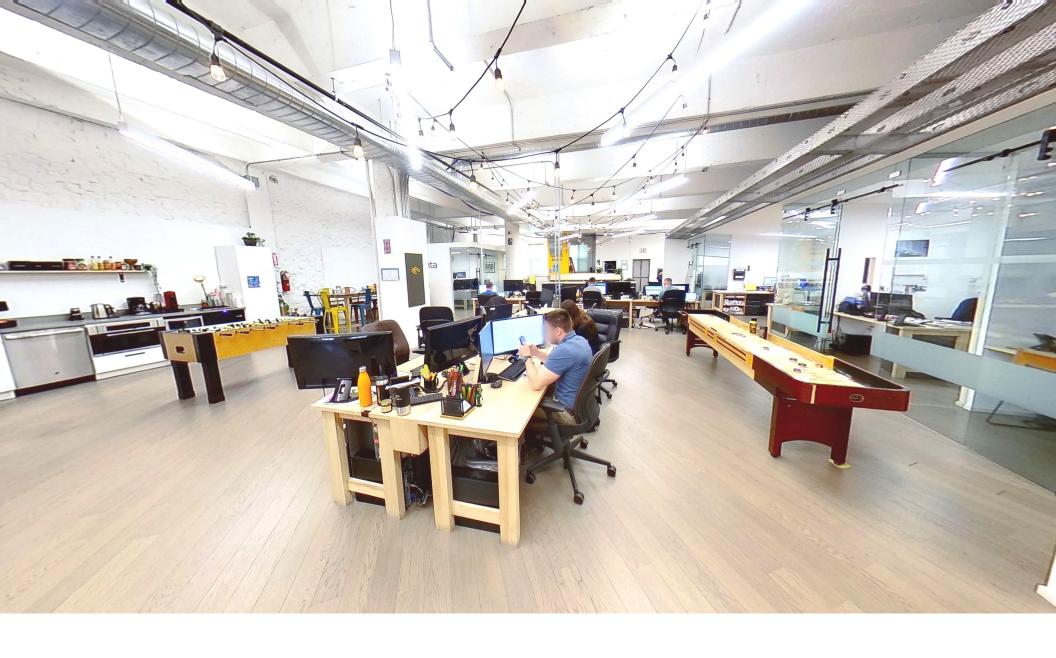

## Turn-Key Office boasting designer finishes:

- Glass Partitions create a total of 6 private offices & one large conference room
- Mostly open plan with several lounge/open office areas
- Diffused LED Lighting, wood flooring, Tenantcontrolled HVAC ,electric and low voltage
- 2 Private Restrooms & Full Pantry
- 14' Exposed Ceilings Throughout
- Located on East 124th Street between Lexington & Park Avenue
- Immediate proximity to 4 5 6 the 125th
   Station in excess of 9 Million annual ridership
- Immediate proximity to the Harlem 125th St

  Metro-North Railroad Station
- Shorter and longer lease terms considered
- Immediate Possession
- Price Upon Request

124-132 East 124th St

Anthony Gagliano (917) 446-4400 anthony@srpbrokers.com

Rudolph Demasi (914) 391-1949