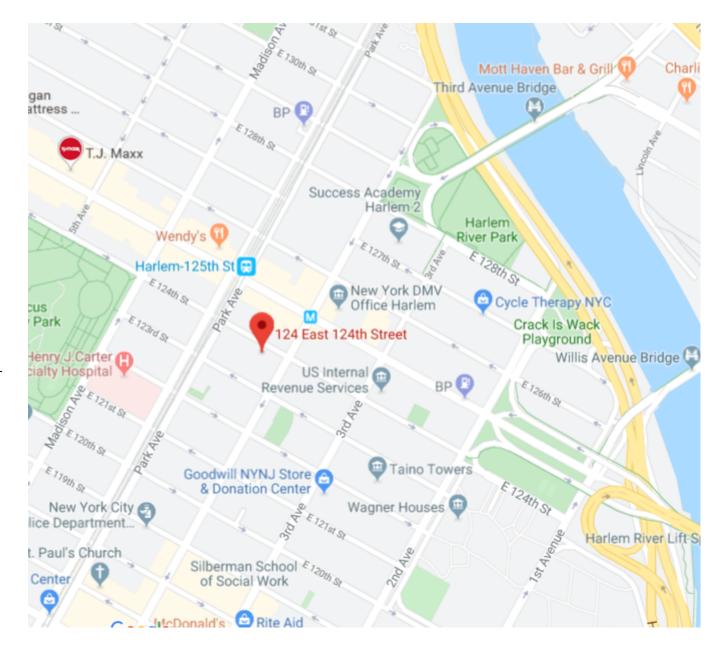

## Turn-Key Office boasting designer finishes:

- Glass Partitions create a total of 6 private offices & one large conference room
- Mostly open plan with several lounge/open office areas
- Diffused LED Lighting, wood flooring, Tenantcontrolled HVAC ,electric and low voltage
- 2 Private Restrooms & Full Pantry
- 14' Exposed Ceilings Throughout
- Located on East 124th Street between Lexington & Park Avenue
- Immediate proximity to 4 5 6 the 125th
   Station in excess of 9 Million annual ridership
- Immediate proximity to the Harlem 125th St

  Metro-North Railroad Station
- Shorter and longer lease terms considered
- Immediate Possession
- Price Upon Request

124-132 East 124th St

Anthony Gagliano (917) 446-4400 anthony@srpbrokers.com

Rudolph Demasi (914) 391-1949