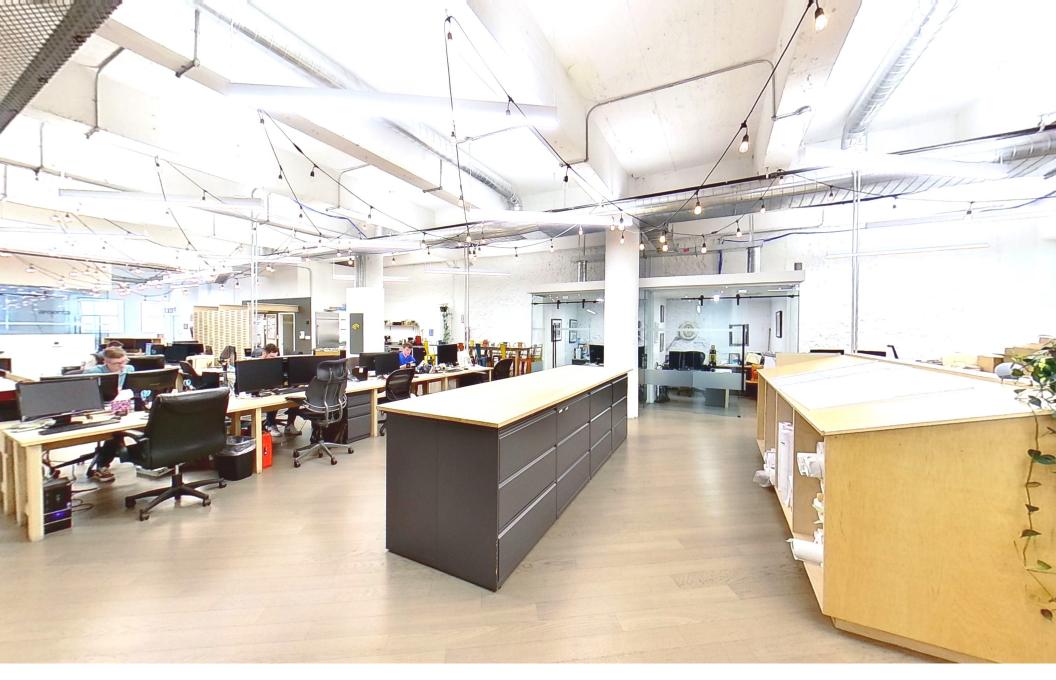

## Turn-Key Office boasting designer finishes:

- Glass Partitions create a total of 6 private offices & one large conference room
- Mostly open plan with several lounge/open office areas
- Diffused LED Lighting, wood flooring, Tenantcontrolled HVAC ,electric and low voltage
- 2 Private Restrooms & Full Pantry
- 14' Exposed Ceilings Throughout
- Located on East 124th Street between Lexington & Park Avenue
- Immediate proximity to 4 5 6 the 125th
   Station in excess of 9 Million annual ridership
- Immediate proximity to the Harlem 125th St