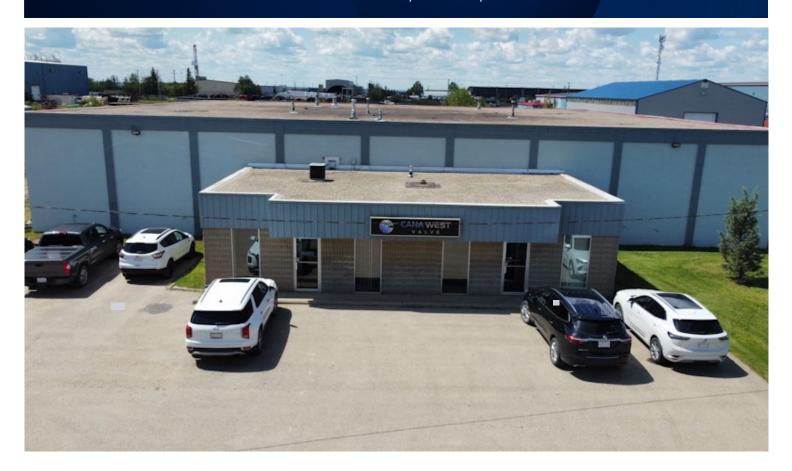

#### **HIGHLIGHTS**

- Well maintained 13,262 sq ft ± office/warehouse on 3 acres ±
- Concrete block construction
- · Multi-tenant potential
- · 8 10 inch thick concrete floor
- Excellent access to major transportation routes

#### **PROPERTY DETAILS**

MUNICIPAL 2104 6 Street, Nisku, AB

ADDRESS

**LEGAL** Plan: 2947TR; Block: 3; Lot: 5

**DESCRIPTION** 

TYPE OF PROPERTY Shop/Office

**ZONING** IND (Industrial)

**SIZE** 13,262 sq ft ±

SITE SIZE 3.0 acres ±

**HEATING** Radiant and forced air

**LOADING** (3) 12' x 14' OH grade doors

POWER 400 Amp 600V (TBC)

**CEILING HEIGHT** 18' clear **PARKING** Ample