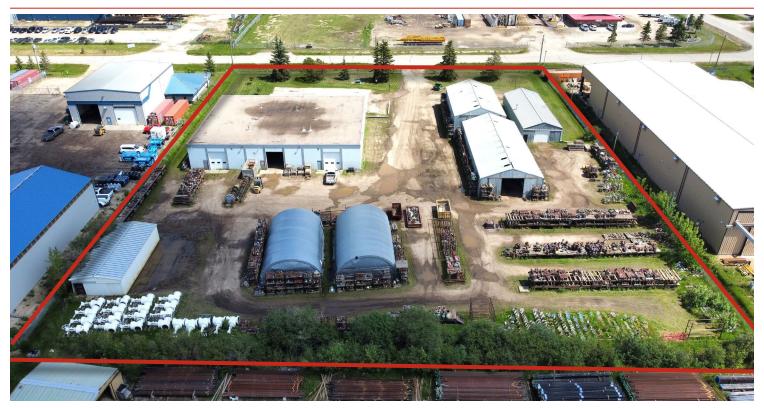

#### **AERIAL**

**T** 780.955.7171 **F** 780.955.7764 #25, 1002 7 Street, Nisku, AB T9E 7P2

### **AERIAL PHOTOS**

**T** 780.955.7171 **F** 780.955.7764 #25, 1002 7 Street, Nisku, AB T9E 7P2

**T** 780.955.7171 **F** 780.955.7764 #25, 1002 7 Street, Nisku, AB T9E 7P2