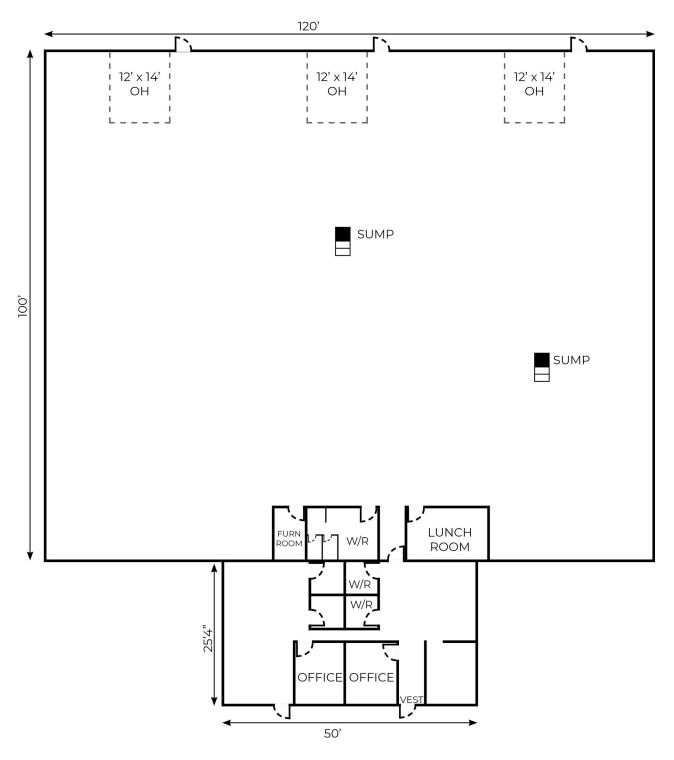

#### **HIGHLIGHTS**

- Well maintained 13,262 sq ft ± office/warehouse on 3 acres ±
- Concrete block construction
- · Multi-tenant potential
- · 8 10 inch thick concrete floor
- Excellent access to major transportation routes

#### **PROPERTY DETAILS**

MUNICIPAL 2104 6 Street, Nisku, AB

ADDRESS

**LEGAL** Plan: 2947TR; Block: 3; Lot: 5

**DESCRIPTION** 

TYPE OF PROPERTY Shop/Office

**ZONING** IND (Industrial)

**SIZE** 13,262 sq ft ±

SITE SIZE 3.0 acres ±

**HEATING** Radiant and forced air

**LOADING** (3) 12' x 14' OH grade doors

POWER 400 Amp 600V (TBC)

**CEILING HEIGHT** 18' clear **PARKING** Ample

#### **ADDITIONAL FEATURES**

- Floor and trench sumps
- Multiple out buildings included
- Fenced and gated yard