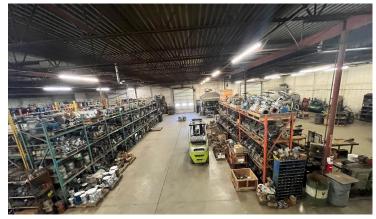

#### **HIGHLIGHTS**

- Well maintained 13,262 sq ft ± office/warehouse on 3 acres ±
- Concrete block construction
- · Multi-tenant potential
- · 8 10 inch thick concrete floor
- Excellent access to major transportation routes

#### **PROPERTY DETAILS**

MUNICIPAL 2104 6 Street, Nisku, AB

ADDRESS

**LEGAL** Plan: 2947TR; Block: 3; Lot: 5

**DESCRIPTION** 

TYPE OF PROPERTY Shop/Office

**ZONING** IND (Industrial)

**SIZE** 13,262 sq ft ±

SITE SIZE 3.0 acres ±

**HEATING** Radiant and forced air

**LOADING** (3) 12' x 14' OH grade doors

POWER 400 Amp 600V (TBC)

**CEILING HEIGHT** 18' clear **PARKING** Ample