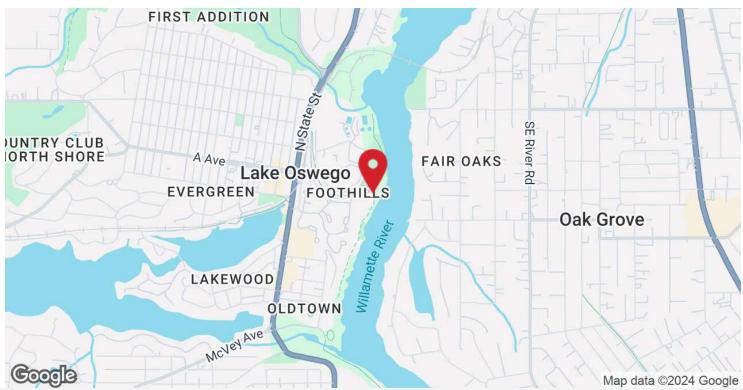

#### LOCATION DESCRIPTION

Located in affluent Lake Oswego, this property lies directly between two beautiful parks and features 180 degree Willamette riverfront views. The parks are joined by a forested running path with an entrance directly to the side of the building. Trendy downtown Lake Oswego is just minutes away with its high end shopping, coffee shops, restaurants, pubs and grocery stores. Downtown Portland is only 15 minutes away via Hwy 43.

# **DEMOGRAPHICS MAP & REPORT**

FOR LEASE | 2,314 SF OFFICE SPACE 300 OSWEGO POINTE, LAKE OSWEGO, OR 97034

| POPULATION           | 0.5 MILES | 1 MILE | 1.5 MILES |
|----------------------|-----------|--------|-----------|
| Total Population     | 2,754     | 10,741 | 23,290    |
| Average Age          | 48        | 47     | 47        |
| Average Age (Male)   | 0         | 0      | 0         |
| Average Age (Female) | 0         | 0      | 0         |