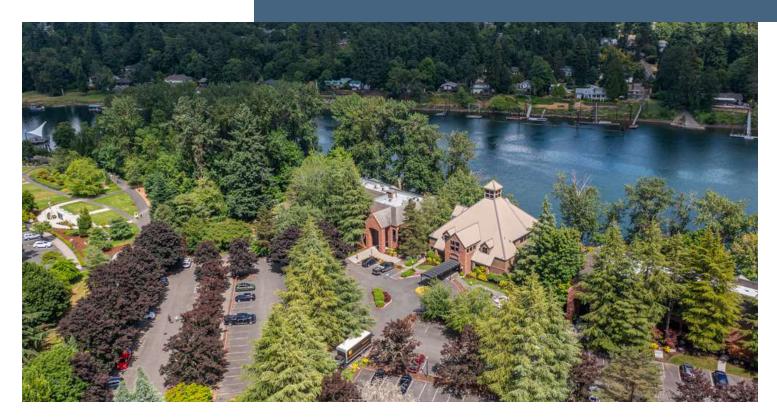

#### LOCATION DESCRIPTION

Located in affluent Lake Oswego, this property lies directly between two beautiful parks and features 180 degree Willamette riverfront views. The parks are joined by a forested running path with an entrance directly to the side of the building. Trendy downtown Lake Oswego is just minutes away with its high end shopping, coffee shops, restaurants, pubs and grocery stores. Downtown Portland is only 15 minutes away via Hwy 43.

## PROPERTY DESCRIPTION

2,314 SF office space available in 13,917 SF beautiful brick building. Elevator served and ADA accessible. Amenities include boat docks, pedestrian paths, plentiful parking, and a full service corporate event center.