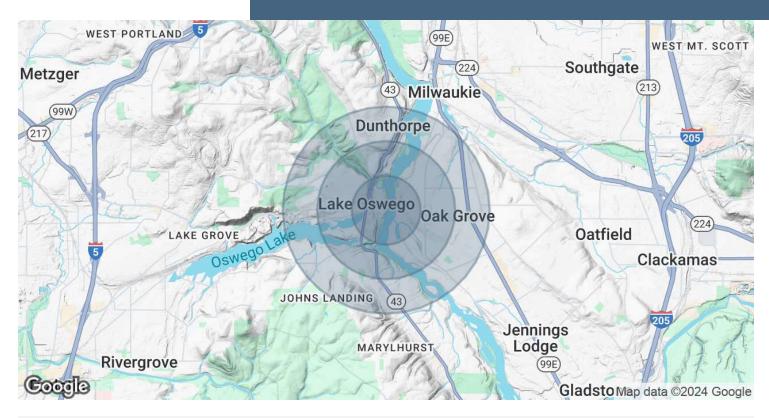

# **DEMOGRAPHICS MAP & REPORT**

FOR LEASE | 2,314 SF OFFICE SPACE 300 OSWEGO POINTE, LAKE OSWEGO, OR 97034

| POPULATION           | 0.5 MILES | 1 MILE | 1.5 MILES |
|----------------------|-----------|--------|-----------|
| Total Population     | 2,754     | 10,741 | 23,290    |
| Average Age          | 48        | 47     | 47        |
| Average Age (Male)   | 0         | 0      | 0         |
| Average Age (Female) | 0         | 0      | 0         |

| HOUSEHOLDS & INCOME | 0.5 MILES | 1 MILE    | 1.5 MILES |
|---------------------|-----------|-----------|-----------|
| Total Households    | 1,315     | 4,801     | 10,143    |
| # of Persons per HH | 2.1       | 2.2       | 2.3       |
| Average HH Income   | \$128,364 | \$142,652 | \$146,985 |
| Average House Value | \$925,402 | \$906,384 | \$864,189 |

Demographics data derived from AlphaMap