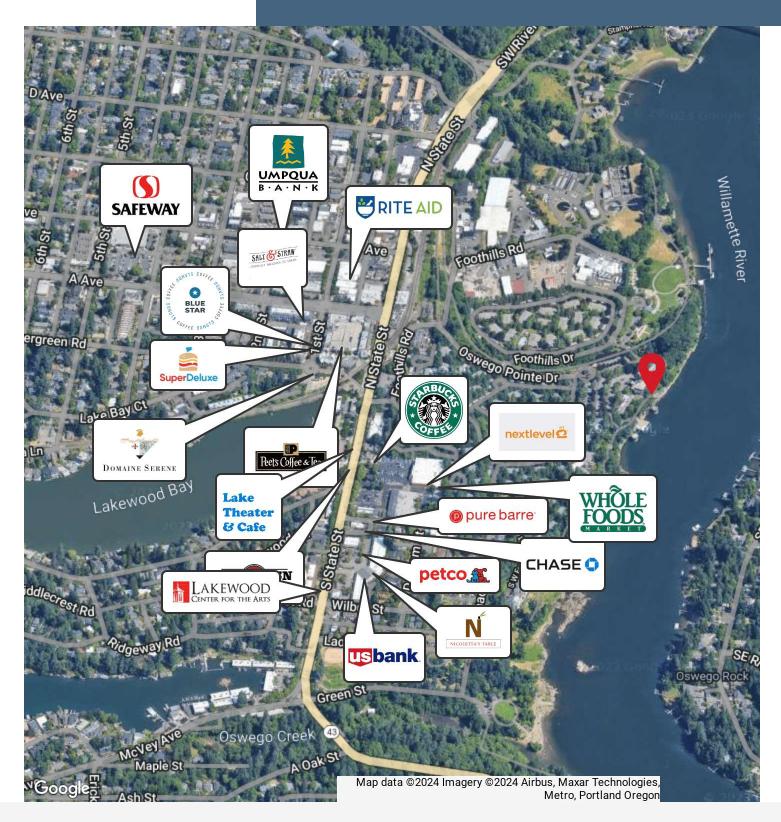

#### LOCATION DESCRIPTION

Located in affluent Lake Oswego, this property lies directly between two beautiful parks and features 180 degree Willamette riverfront views. The parks are joined by a forested running path with an entrance directly to the side of the building. Trendy downtown Lake Oswego is just minutes away with its high end shopping, coffee shops, restaurants, pubs and grocery stores. Downtown Portland is only 15 minutes away via Hwy 43.

#### PROPERTY HIGHLIGHTS

- Six private offices
- Kitchen
- Reception
- All suites have Willamette River views
- Free parking 6:1,000 ratio
- Walking distance to downtown Lake Oswego
- Located just off Hwy 43/N State St

## PROPERTY DESCRIPTION

2,314 SF office space available in 13,917 SF beautiful brick building. Elevator served and ADA accessible. Amenities include boat docks, pedestrian paths, plentiful parking, and a full service corporate event center.