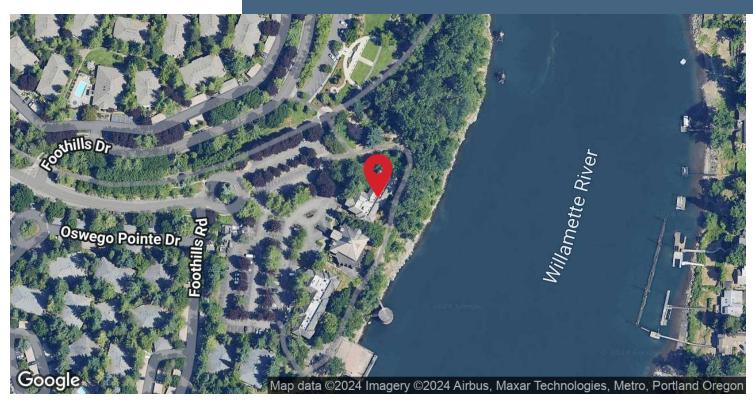

#### LOCATION DESCRIPTION

Located in affluent Lake Oswego, this property lies directly between two beautiful parks and features 180 degree Willamette riverfront views. The parks are joined by a forested running path with an entrance directly to the side of the building. Trendy downtown Lake Oswego is just minutes away with its high end shopping, coffee shops, restaurants, pubs and grocery stores. Downtown Portland is only 15 minutes away via Hwy 43.

# **DEMOGRAPHICS MAP & REPORT**

FOR LEASE | 2,314 SF OFFICE SPACE 300 OSWEGO POINTE, LAKE OSWEGO, OR 97034

| POPULATION           | 0.5 MILES | 1 MILE | 1.5 MILES |
|----------------------|-----------|--------|-----------|
| Total Population     | 2,754     | 10,741 | 23,290    |
| Average Age          | 48        | 47     | 47        |
| Average Age (Male)   | 0         | 0      | 0         |
| Average Age (Female) | 0         | 0      | 0         |