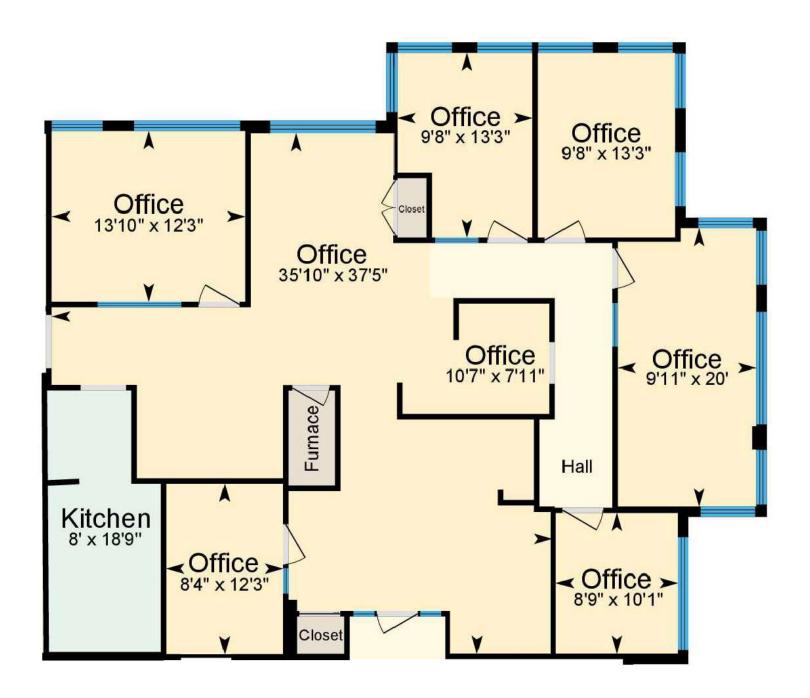

## **SUITE 220 - LEASE SUMMARY**

FOR LEASE | 2,314 SF OFFICE SPACE 300 OSWEGO POINTE, LAKE OSWEGO, OR 97034

#### PROPERTY HIGHLIGHTS

- Six private offices
- Kitchen
- Reception
- All suites have Willamette River views
- Free parking 6:1,000 ratio
- Walking distance to downtown Lake Oswego
- Located just off Hwy 43/N State St

| OFFERING SUMMARY |                  |
|------------------|------------------|
| Lease Rate:      | Call for details |
| Available SF:    | 2,314SF          |
| Building Size:   | 13,917 SF        |