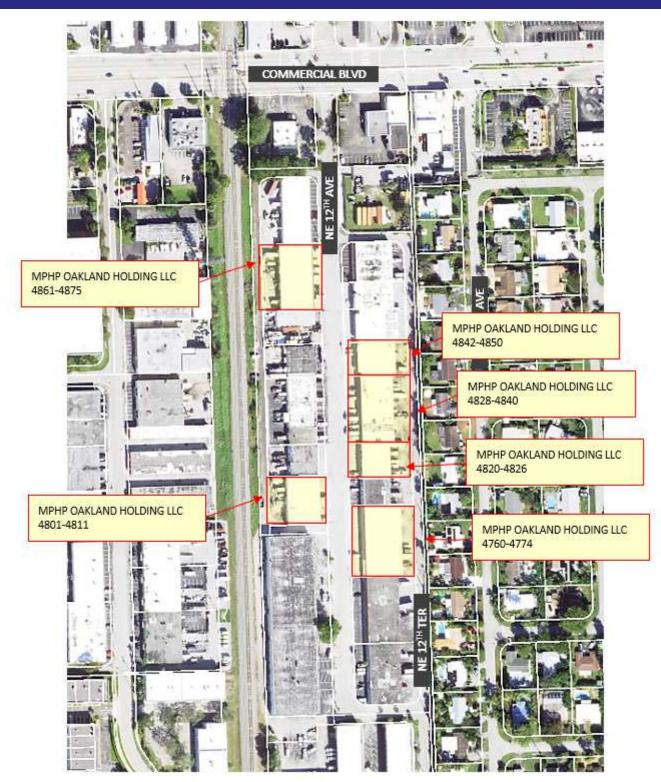

to 10' x 12' grade level overhead doors
- Less than 5 minutes from I-95 Expressway
- Zoned B-3 for Commercial Industrial



## **HALEY PRESSER**

Property Manager / Sales Associate Direct: 954.485.9200 | Cell: 954.254.5396 Haley@levyrai.com

## ANGIE WEAVER

Lauderdale Lakes and Lauderhill Manager Direct: 954.485.9200 | Cell: 917.645.2339 angie@levyrai.com



# EAST LAUDERDALE WAREHOUSES

4760-4875 NE 12 AVE, OAKLAND PARK, FL 33334

## ADDITIONAL PHOTOS











## **HALEY PRESSER**

Property Manager / Sales Associate Direct: 954.485.9200 | Cell: 954.254.5396 Haley@levyrai.com

## **ANGIE WEAVER**

Lauderdale Lakes and Lauderhill Manager Direct: 954.485.9200 | Cell: 917.645.2339 angie@levyrai.com



# EAST LAUDERDALE WAREHOUSES

4760-4875 NE 12 AVE, OAKLAND PARK, FL 33334

## SITE PLAN



## **HALEY PRESSER**

Property Manager / Sales Associate Direct: 954.485.9200 | Cell: 954.254.5396 Haley@levyrai.com

## **ANGIE WEAVER**

Lauderdale Lakes and Lauderhill Manager Direct: 954.485.9200 | Cell: 917.645.2339 angie@levyrai.com