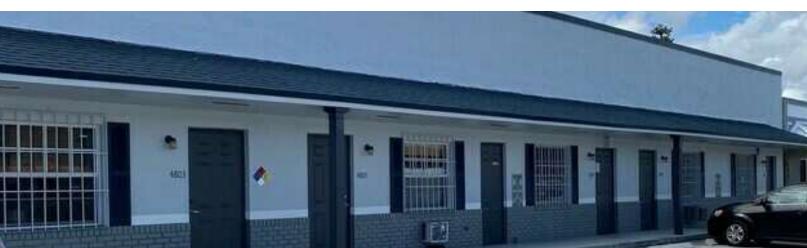

## PROPERTY DESCRIPTION

The East Lauderdale Warehouses are small bay warehouses in Oakland Park. Built in 1970, there are 6 buildings totaling 53, 285 SF with 35 units ranging in size from 1,200 SF to 1,800 SF, with one storage bay at 775 SF. The small bay warehouses include a small, fully air-conditioned office and private restroom with overhead door sizes ranging from 8' x 10' up to 10' x 12'. This multi-tenant industrial property is ideally located to get anywhere in Broward County, as it is situated just east of Dixie Highway and south of Commercial Boulevard and less than 5 minutes from the I-95 Expressway, and is zoned B-3 for Commercial Industrial.

## ADDITIONAL PHOTOS