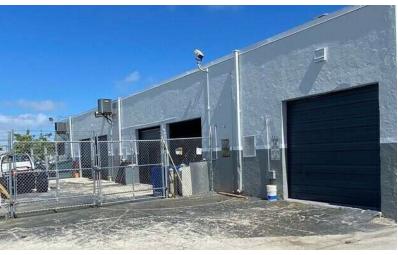

## PROPERTY DESCRIPTION

The East Lauderdale Warehouses are small bay warehouses in Oakland Park. Built in 1970, there are 6 buildings totaling 53, 285 SF with 35 units ranging in size from 1,200 SF to 1,800 SF, with one storage bay at 775 SF. The small bay warehouses include a small, fully air-conditioned office and private restroom with overhead door sizes ranging from 8' x 10' up to 10' x 12'. This multi-tenant industrial property is ideally located to get anywhere in Broward County, as it is situated just east of Dixie Highway and south of Commercial Boulevard and less than 5 minutes from the I-95 Expressway, and is zoned B-3 for Commercial Industrial.

#### PROPERTY HIGHLIGHTS

- 6 Building totaling 53,285 SF
- 35 units between 1,200 SF 1,800 SF
- Fully air-conditioned offices
- 8" x 10' up to 10' x 12' grade level overhead doors
- Less than 5 minutes from I-95 Expressway
- Zoned B-3 for Commercial Industrial

## ADDITIONAL PHOTOS