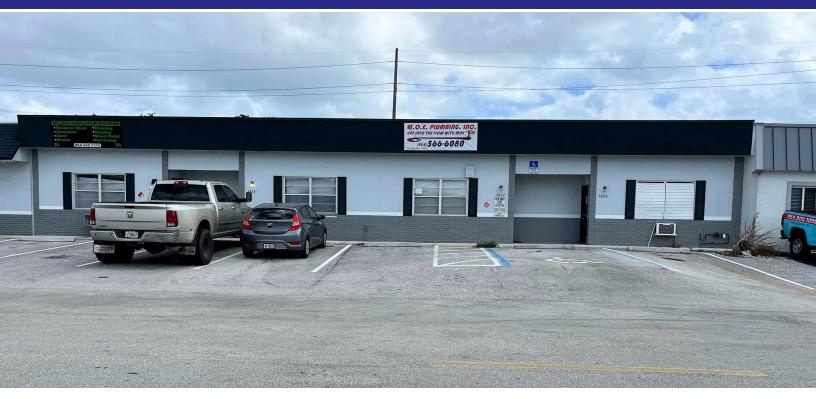

# EAST LAUDERDALE WAREHOUSES

4760-4875 NE 12 AVE, OAKLAND PARK, FL 33334

## PROPERTY DESCRIPTION

The East Lauderdale Warehouses are small bay warehouses in Oakland Park. Built in 1970, there are 6 buildings totaling 53, 285 SF with 35 units ranging in size from 1,200 SF to 1,800 SF, with one storage bay at 775 SF. The small bay warehouses include a small, fully air-conditioned office and private restroom with overhead door sizes ranging from 8' x 10' up to 10' x 12'. This multi-tenant industrial property is ideally located to get anywhere in Broward County, as it is situated just east of Dixie Highway and south of Commercial Boulevard and less than 5 minutes from the I-95 Expressway, and is zoned B-3 for Commercial Industrial.

#### PROPERTY HIGHLIGHTS

- 6 Building totaling 53,285 SF
- 35 units between 1,200 SF 1,800 SF
- Fully air-conditioned offices
- 8" x 10' up to 10' x 12' grade level overhead doors
- Less than 5 minutes from I-95 Expressway
- Zoned B-3 for Commercial Industrial