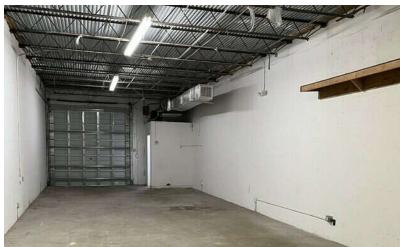

## PROPERTY DESCRIPTION

The East Lauderdale Warehouses are small bay warehouses in Oakland Park. Built in 1970, there are 6 buildings totaling 53, 285 SF with 35 units ranging in size from 1,200 SF to 1,800 SF, with one storage bay at 775 SF. The small bay warehouses include a small, fully air-conditioned office and private restroom with overhead door sizes ranging from 8' x 10' up to 10' x 12'. This multi-tenant industrial property is ideally located to get anywhere in Broward County, as it is situated just east of Dixie Highway and south of Commercial Boulevard and less than 5 minutes from the I-95 Expressway, and is zoned B-3 for Commercial Industrial.

## ADDITIONAL PHOTOS