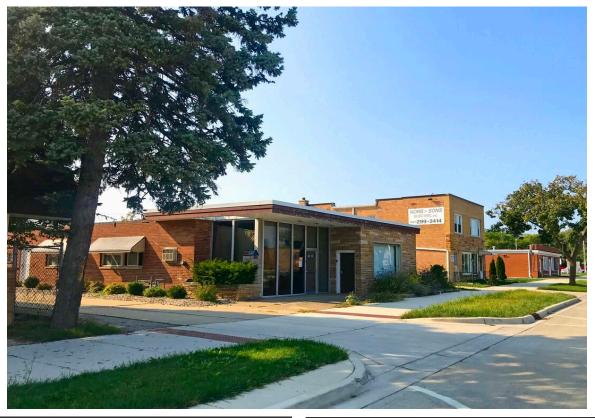

### For Sale or Lease

## **Property Description**

**Leg1** 

This property is for sale right off the busiest round about in Des Plaines IL. Property features over \$ 250,000 worth of work done to the interior building. This property went under a full gut rehab in the last two and a half years boasting everything from new floors, new appliances, new floor plan and more. The ceiling height ranges from 10 - 14 feet, making this highly desirable for many users. Contact today to schedule a showing!