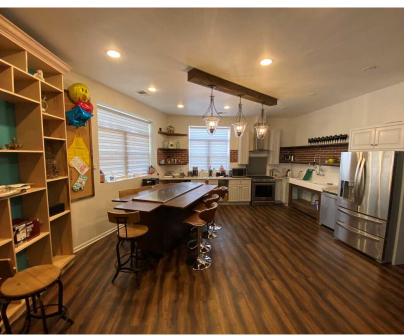

## **Property Description**

**Leg1** 

This property is for sale right off the busiest round about in Des Plaines IL. Property features over \$ 250,000 worth of work done to the interior building. This property went under a full gut rehab in the last two and a half years boasting everything from new floors, new appliances, new floor plan and more. The ceiling height ranges from 10 - 14 feet, making this highly desirable for many users. Contact today to schedule a showing!

# PROPERTY PHOTOS

| Population       | 1 Mile | 3 Miles | 5 Miles |
|------------------|--------|---------|---------|
| Male             | 6,843  | 65,588  | 151,662 |
| Female           | 7,130  | 67,524  | 157,240 |
| Total Population | 13,973 | 133,112 | 308,902 |
|                  |        |         |         |
| Age              | 1 Mile | 3 Miles | 5 Miles |
| Ages 0-14        | 2,340  | 23,163  | 52,820  |
| Ages 15-24       | 1,689  | 15,910  | 37,494  |
| Ages 55-64       | 2,019  | 17,275  | 40,522  |
| Ages 65+         | 2,749  | 25,184  | 60,376  |
|                  |        |         |         |
| Race             | 1 Mile | 3 Miles | 5 Miles |
| White            | 11,756 | 100,349 | 241,297 |
| Black            | 79     | 2,321   | 4,156   |
| Am In/AK Nat     | 19     | 334     | 505     |
| Hawaiian         | N/A    | 3       | 9       |
| Hispanic         | 1,525  | 22,912  | 46,472  |
| Multi-Racial     | 1,540  | 24,344  | 48,872  |