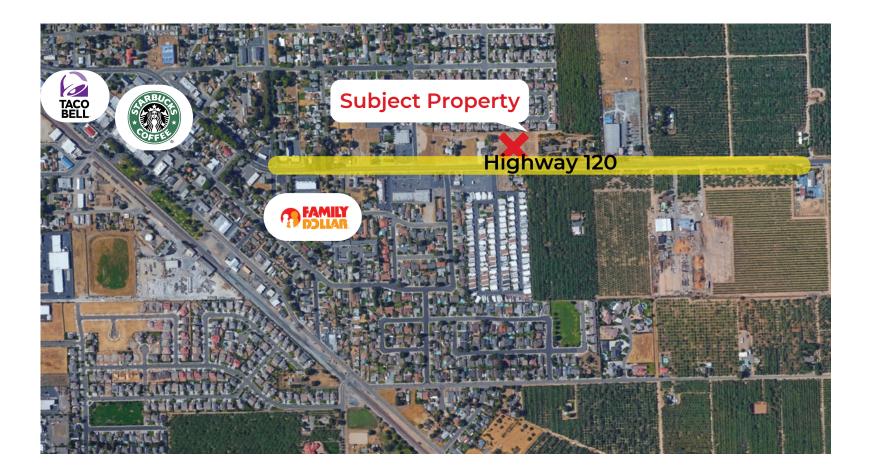

## **Property Description**

The Subject Property consists of a 2.42 acre parcel of bare land. Located directly on the major thoroughfare of HWY 120 which has daily traffic counts of over 13,000 vehicles per day. Property is surrounded by retail, commercial, and residential uses and is currently zoned C-2 Community Commercial which allows for a variety different commercial uses. Please inquire with listing agent or City of Escalon planning Department for further information on allowed uses and development requirements.

Highest and best use for property is a commercial development, ideal for retail or office uses looking for a high traffic location in the exceptional city of Escalon, CA.

To discuss your property or any commercial real estate needs please contact: