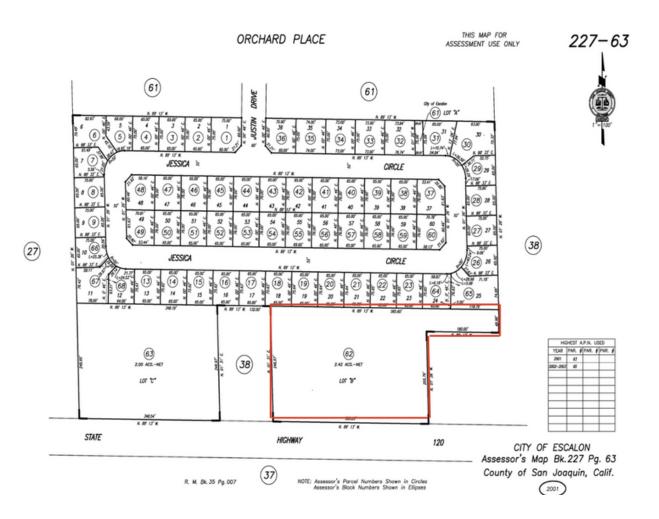

## **Parcel Map**

To discuss your property or any commercial real estate needs please contact:

PMZCommercial.com

### 2350 Jackson Ave Escalon CA

APN: 227-630-62

Lot Size: 2.42 ac

**Zoning: Community Commercial** 