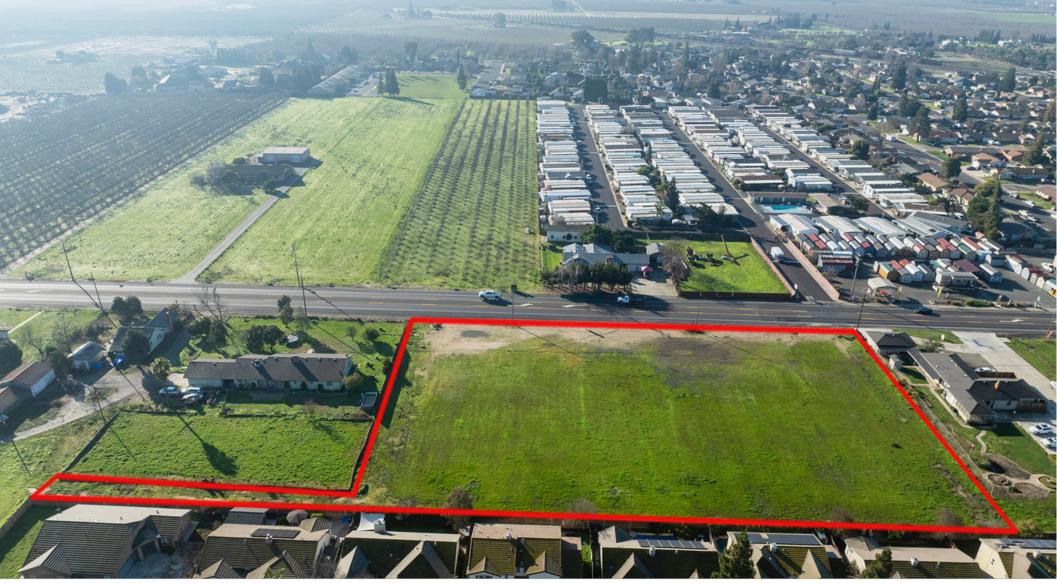

**Aerial View** 

To discuss your property or any commercial real estate needs please contact:

JORDAN AMARANT DRE# 01911219 209.345.8209 | jamarant@pmz.com PMZCommercial.com

**Photos** 

To discuss your property or any commercial real estate needs please contact:

## **Property Description**

The Subject Property consists of a 2.42 acre parcel of bare land. Located directly on the major thoroughfare of HWY 120 which has daily traffic counts of over 13,000 vehicles per day. Property is surrounded by retail, commercial, and residential uses and is currently zoned C-2 Community Commercial which allows for a variety different commercial uses. Please inquire with listing agent or City of Escalon planning Department for further information on allowed uses and development requirements.