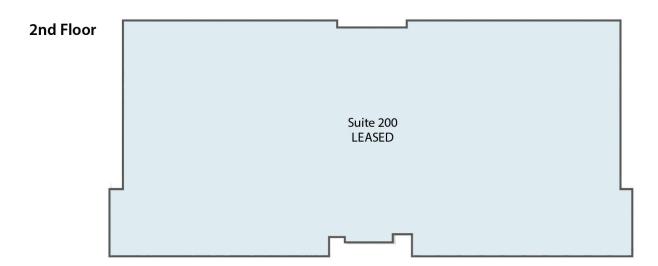

ulevard       | IC1      | 3.46  | 52,997                  |
| 3848 FAU Boulevard       | IC2      | 4.34  | 54,412                  |
| 3701 FAU Boulevard       | IC3      | 8.81  | 57,740                  |
| 3651 FAU Boulevard       | IC4      | 8.81  | 57,783                  |
| 3731 FAU Boulevard       | IC5      | 8.81  | 9,109                   |
| 3600 FAU Boulevard       | IC6      | 3.85  | 50,115                  |
| 3231 NW 7th Avenue       | IC7      | 2.43  | 26,056                  |
| Total                    |          | 22.89 | 308,212                 |







#### IC1 - 3998 FAU BOULEVARD







### IC2 - 3848 FAU BOULEVARD







### IC3 - 3701 FAU BOULEVARD







#### IC4 - 3651 FAU BOULEVARD







### IC5 - 3731 FAU BOULEVARD







### IC6 - 3600 FAU BOULEVARD









### IC7 - 3231 NW 7 AVENUE