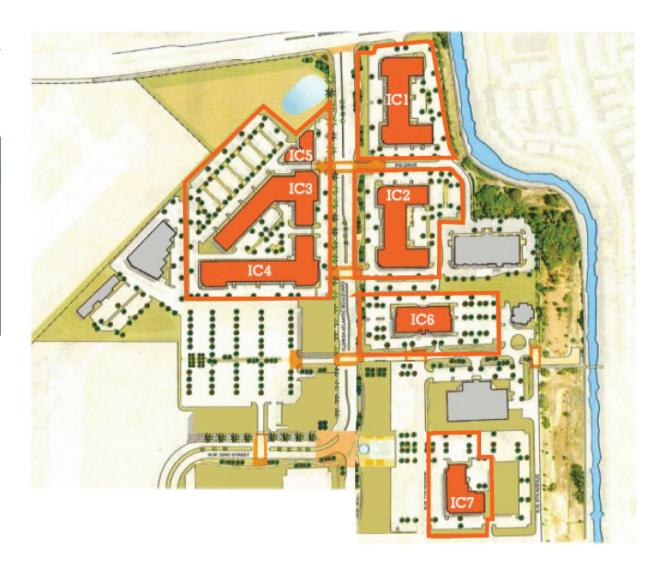

### SITE PLAN

• The seven (7) orange buildings denote the office structures that are part of the subject portfolio.

| Portfolio Acreage Detail |          |       |                         |
|--------------------------|----------|-------|-------------------------|
| Address                  | Building | Acres | Building Square Footage |
| 3998 FAU Boulevard       | IC1      | 3.46  | 52,997                  |
| 3848 FAU Boulevard       | IC2      | 4.34  | 54,412                  |
| 3701 FAU Boulevard       | IC3      | 8.81  | 57,740                  |
| 3651 FAU Boulevard       | IC4      | 8.81  | 57,783                  |
| 3731 FAU Boulevard       | IC5      | 8.81  | 9,109                   |
| 3600 FAU Boulevard       | IC6      | 3.85  | 50,115                  |
| 3231 NW 7th Avenue       | IC7      | 2.43  | 26,056                  |
| Total                    |          | 22.89 | 308,212                 |