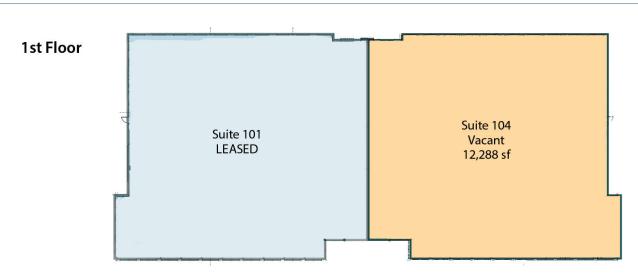

Boulevard       | IC1      | 3.46  | 52,997                  |
| 3848 FAU Boulevard       | IC2      | 4.34  | 54,412                  |
| 3701 FAU Boulevard       | IC3      | 8.81  | 57,740                  |
| 3651 FAU Boulevard       | IC4      | 8.81  | 57,783                  |
| 3731 FAU Boulevard       | IC5      | 8.81  | 9,109                   |
| 3600 FAU Boulevard       | IC6      | 3.85  | 50,115                  |
| 3231 NW 7th Avenue       | IC7      | 2.43  | 26,056                  |
| Total                    |          | 22.89 | 308,212                 |







#### IC1 - 3998 FAU BOULEVARD







### IC2 - 3848 FAU BOULEVARD







### IC3 - 3701 FAU BOULEVARD







#### IC4 - 3651 FAU BOULEVARD







### IC5 - 3731 FAU BOULEVARD







### IC6 - 3600 FAU BOULEVARD









### IC7 - 3231 NW 7 AVENUE