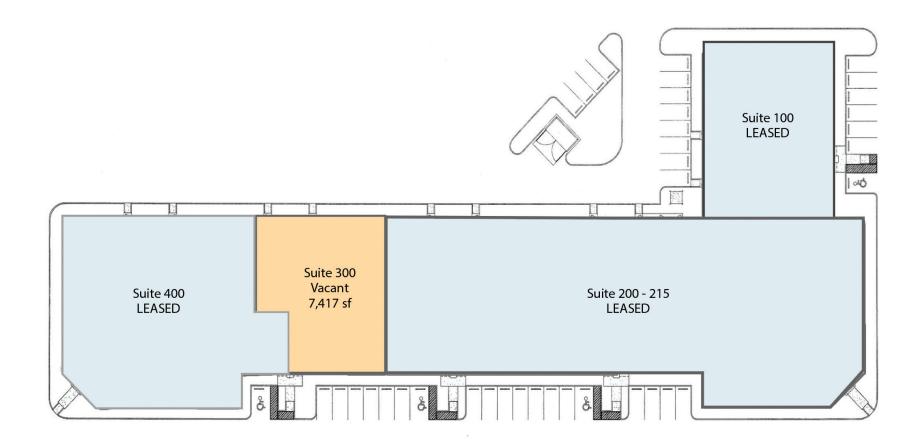

| Building | Acres | Building Square Footage |
| 3998 FAU Boulevard       | IC1      | 3.46  | 52,997                  |
| 3848 FAU Boulevard       | IC2      | 4.34  | 54,412                  |
| 3701 FAU Boulevard       | IC3      | 8.81  | 57,740                  |
| 3651 FAU Boulevard       | IC4      | 8.81  | 57,783                  |
| 3731 FAU Boulevard       | IC5      | 8.81  | 9,109                   |
| 3600 FAU Boulevard       | IC6      | 3.85  | 50,115                  |
| 3231 NW 7th Avenue       | IC7      | 2.43  | 26,056                  |
| Total                    |          | 22.89 | 308,212                 |







#### IC1 - 3998 FAU BOULEVARD







### IC2 - 3848 FAU BOULEVARD







### IC3 - 3701 FAU BOULEVARD







#### IC4 - 3651 FAU BOULEVARD







### IC5 - 3731 FAU BOULEVARD







### IC6 - 3600 FAU BOULEVARD









### IC7 - 3231 NW 7 AVENUE