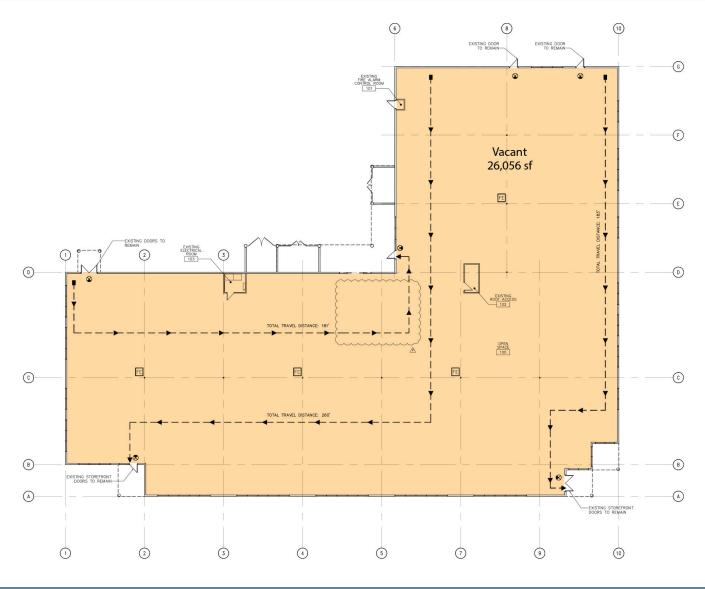

52,997                  |
| 3848 FAU Boulevard       | IC2      | 4.34  | 54,412                  |
| 3701 FAU Boulevard       | IC3      | 8.81  | 57,740                  |
| 3651 FAU Boulevard       | IC4      | 8.81  | 57,783                  |
| 3731 FAU Boulevard       | IC5      | 8.81  | 9,109                   |
| 3600 FAU Boulevard       | IC6      | 3.85  | 50,115                  |
| 3231 NW 7th Avenue       | IC7      | 2.43  | 26,056                  |
| Total                    |          | 22.89 | 308,212                 |







#### IC1 - 3998 FAU BOULEVARD







### IC2 - 3848 FAU BOULEVARD







### IC3 - 3701 FAU BOULEVARD







#### IC4 - 3651 FAU BOULEVARD







### IC5 - 3731 FAU BOULEVARD







### IC6 - 3600 FAU BOULEVARD









### IC7 - 3231 NW 7 AVENUE