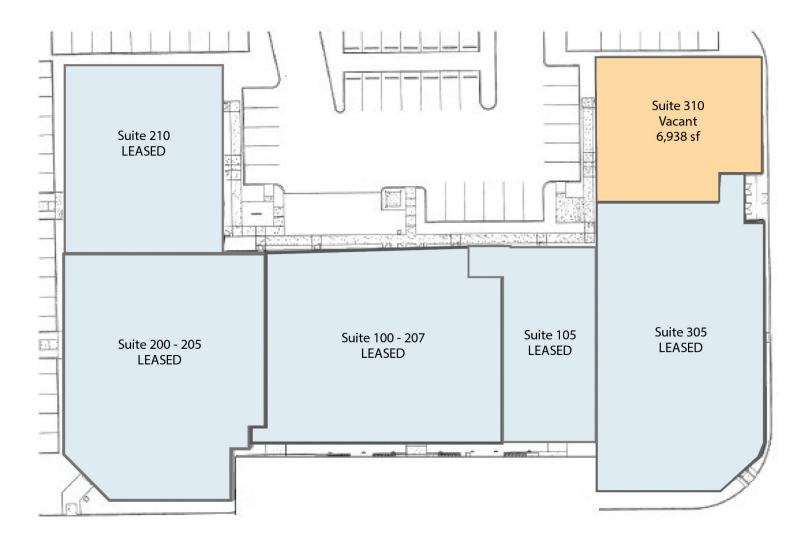

-------------|----------|-------|-------------------------|
| Address                  | Building | Acres | Building Square Footage |
| 3998 FAU Boulevard       | IC1      | 3.46  | 52,997                  |
| 3848 FAU Boulevard       | IC2      | 4.34  | 54,412                  |
| 3701 FAU Boulevard       | IC3      | 8.81  | 57,740                  |
| 3651 FAU Boulevard       | IC4      | 8.81  | 57,783                  |
| 3731 FAU Boulevard       | IC5      | 8.81  | 9,109                   |
| 3600 FAU Boulevard       | IC6      | 3.85  | 50,115                  |
| 3231 NW 7th Avenue       | IC7      | 2.43  | 26,056                  |
| Total                    |          | 22.89 | 308,212                 |







#### IC1 - 3998 FAU BOULEVARD







### IC2 - 3848 FAU BOULEVARD







### IC3 - 3701 FAU BOULEVARD







#### IC4 - 3651 FAU BOULEVARD







### IC5 - 3731 FAU BOULEVARD







### IC6 - 3600 FAU BOULEVARD









### IC7 - 3231 NW 7 AVENUE