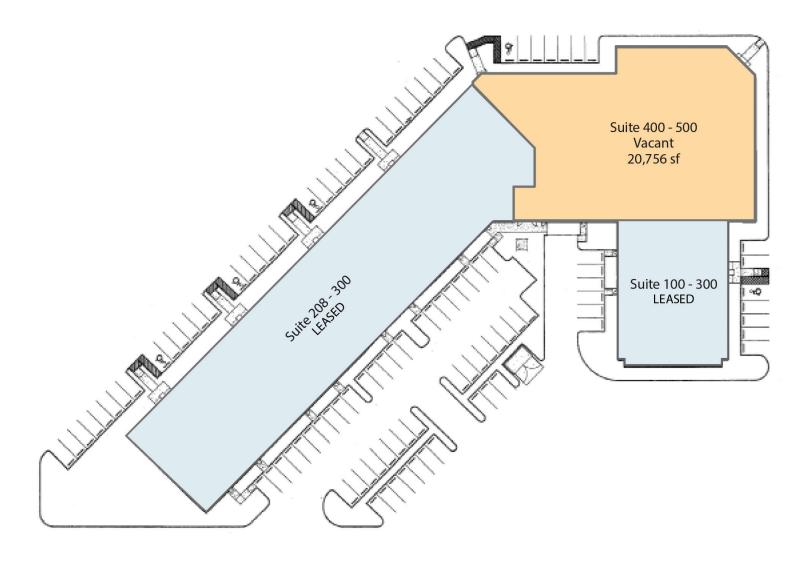

----------------------|
| Address                  | Building | Acres | Building Square Footage |
| 3998 FAU Boulevard       | IC1      | 3.46  | 52,997                  |
| 3848 FAU Boulevard       | IC2      | 4.34  | 54,412                  |
| 3701 FAU Boulevard       | IC3      | 8.81  | 57,740                  |
| 3651 FAU Boulevard       | IC4      | 8.81  | 57,783                  |
| 3731 FAU Boulevard       | IC5      | 8.81  | 9,109                   |
| 3600 FAU Boulevard       | IC6      | 3.85  | 50,115                  |
| 3231 NW 7th Avenue       | IC7      | 2.43  | 26,056                  |
| Total                    |          | 22.89 | 308,212                 |







#### IC1 - 3998 FAU BOULEVARD







### IC2 - 3848 FAU BOULEVARD







### IC3 - 3701 FAU BOULEVARD







#### IC4 - 3651 FAU BOULEVARD







### IC5 - 3731 FAU BOULEVARD







### IC6 - 3600 FAU BOULEVARD









### IC7 - 3231 NW 7 AVENUE