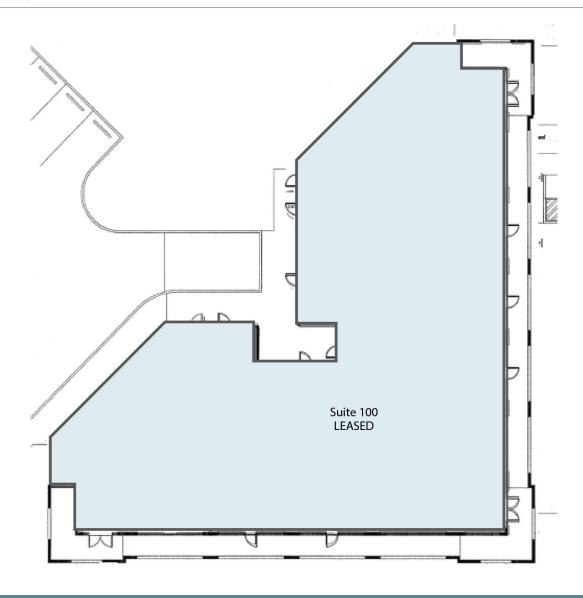

uilding Square Footage |
| 3998 FAU Boulevard       | IC1      | 3.46  | 52,997                  |
| 3848 FAU Boulevard       | IC2      | 4.34  | 54,412                  |
| 3701 FAU Boulevard       | IC3      | 8.81  | 57,740                  |
| 3651 FAU Boulevard       | IC4      | 8.81  | 57,783                  |
| 3731 FAU Boulevard       | IC5      | 8.81  | 9,109                   |
| 3600 FAU Boulevard       | IC6      | 3.85  | 50,115                  |
| 3231 NW 7th Avenue       | IC7      | 2.43  | 26,056                  |
| Total                    |          | 22.89 | 308,212                 |







#### IC1 - 3998 FAU BOULEVARD







### IC2 - 3848 FAU BOULEVARD







### IC3 - 3701 FAU BOULEVARD







#### IC4 - 3651 FAU BOULEVARD







### IC5 - 3731 FAU BOULEVARD







### IC6 - 3600 FAU BOULEVARD









### IC7 - 3231 NW 7 AVENUE