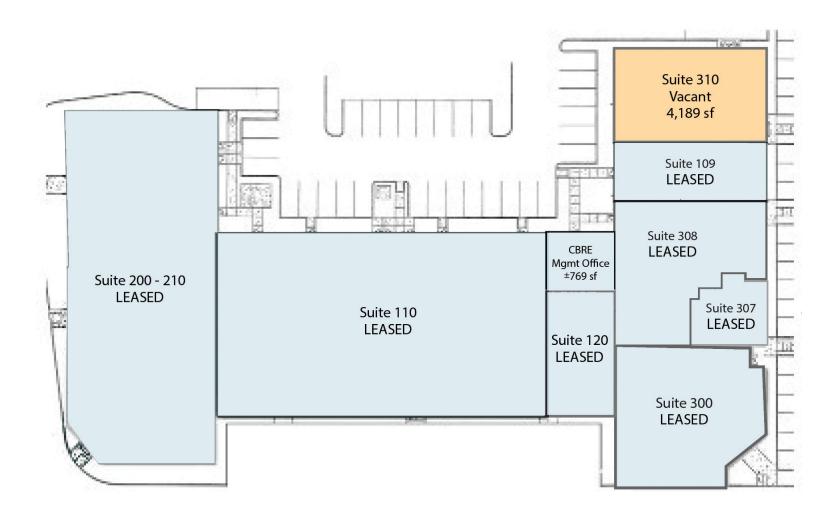

|
|--------------------------|----------|-------|-------------------------|
| Address                  | Building | Acres | Building Square Footage |
| 3998 FAU Boulevard       | IC1      | 3.46  | 52,997                  |
| 3848 FAU Boulevard       | IC2      | 4.34  | 54,412                  |
| 3701 FAU Boulevard       | IC3      | 8.81  | 57,740                  |
| 3651 FAU Boulevard       | IC4      | 8.81  | 57,783                  |
| 3731 FAU Boulevard       | IC5      | 8.81  | 9,109                   |
| 3600 FAU Boulevard       | IC6      | 3.85  | 50,115                  |
| 3231 NW 7th Avenue       | IC7      | 2.43  | 26,056                  |
| Total                    |          | 22.89 | 308,212                 |







#### IC1 - 3998 FAU BOULEVARD







### IC2 - 3848 FAU BOULEVARD







### IC3 - 3701 FAU BOULEVARD







#### IC4 - 3651 FAU BOULEVARD







### IC5 - 3731 FAU BOULEVARD







### IC6 - 3600 FAU BOULEVARD









### IC7 - 3231 NW 7 AVENUE