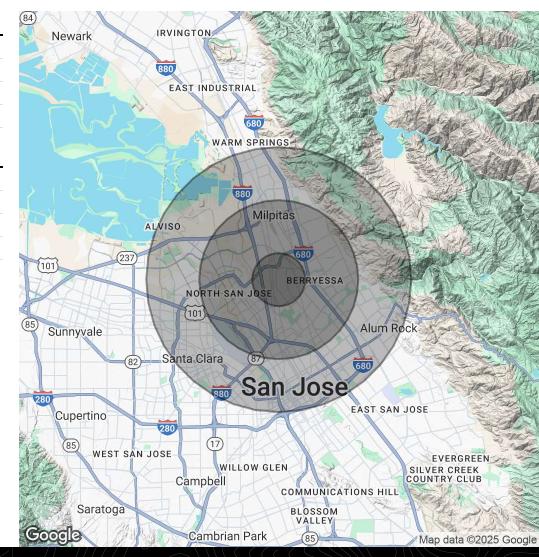

### **Location Map**

Jonathan G. Hanhan Group Leader & Sr. Vice President

### Demographics Map & Report

| Population           | 1 Mile      | 3 Miles     | 5 Miles     |
|----------------------|-------------|-------------|-------------|
| Total Population     | 23,566      | 191,873     | 446,144     |
| Average Age          | 36          | 39          | 38          |
| Average Age (Male)   | 35          | 38          | 38          |
| Average Age (Female) | 36          | 39          | 39          |
| Households & Income  | 1 Mile      | 3 Miles     | 5 Miles     |
| Total Households     | 8,011       | 63,621      | 145,548     |
| # of Persons per HH  | 2.9         | 3           | 3.1         |
| Average HH Income    | \$240,932   | \$227,211   | \$192,848   |
| Average House Value  | \$1,150,274 | \$1,237,331 | \$1,205,936 |