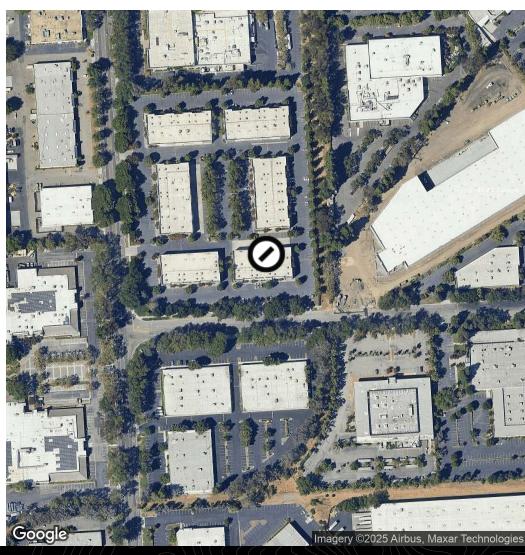

y presents an array of potential uses, ensuring versatility and flexibility for prospective buyers. The property features private office space, a large warehouse area, a roll-up door, two restrooms, and an office area on the second level. This property provides ample space and functionality, making it an attractive prospect for those seeking a sound investment in the thriving San Jose market.

#### **Property Highlights**

- $\pm 650 sf$  of office space on the first and second floor + warehouse including roll-up door
- Immaculately maintained premises, inside and out
- · Previously used as and permitted for a Church
- · Reception area, conference room, and two large restrooms
- 24' Ceiling Height & Sprinklered

Jonathan G. Hanhan Group Leader & Sr. Vice President

### **Location Map**





Jonathan G. Hanhan Group Leader & Sr. Vice President

### Front Aerial Photo



Jonathan G. Hanhan Group Leader & Sr. Vice President

408.909.0998 hanhan@compass.com CalDRE #01800203 4

# Floorplan





Jonathan G. Hanhan Group Leader & Sr. Vice President

# First Floor // Entry + Office Area











Jonathan G. Hanhan Group Leader & Sr. Vice President

408.909.0998 hanhan@compass.com CalDRE #01800203 6

### Interior Photos // Warehouse







Jonathan G. Hanhan Group Leader & Sr. Vice President

### Second Floor // Office Area



Jonathan G. Hanhan Group Leader & Sr. Vice President

# Exterior View of the Back with Roll-Up Door



Jonathan G. Hanhan Group Leader & Sr. Vice President

408.909.0998 hanhan@compass.com CalDRE #01800203 9

### Demographics Map & Report

| Population