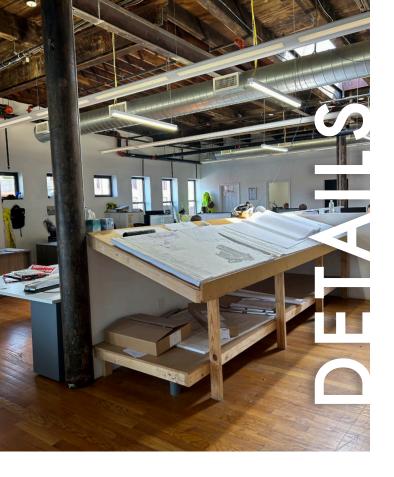

## 2000 - 5000 SF of Cool Office Loft Available

O O O NEWBURY

BACK BAY • BOSTON, MA

On behalf of our client, Boston Realty
Advisors is pleased to present
2,000-5,000 SF of cool office loft
space on Newbury Street. These
suites have wood floors and tons
of natural light, and high ceilings.
338 Newbury is conveniently located
walking distance to MBTA Commuter
Rail and Orange & Green T Lines and
steps away from Hynes Convention Center,
the Prudential Center and Copley Place.