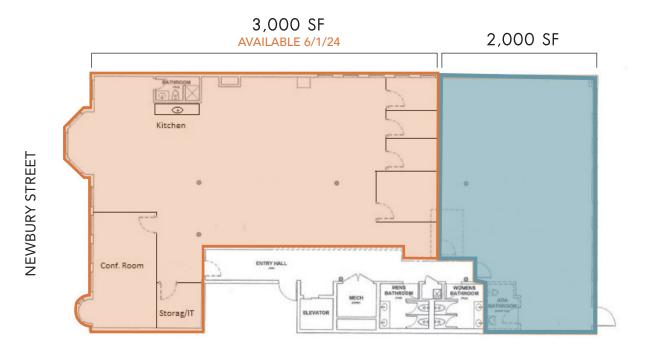

\$52-55/SF

2-5 Years

Both suites have private bathrooms and access to shared restrooms

3,000 sf suite has a private bathroom with a shower

**WILLIAM H. CATLIN, JR** 617.850.9606

BONNY L. DOORAKIAN 617.850.9655 bdoorakian@bradvisors.com ROBERT F. LECLAIR 617.850.9614 rleclair@bradvisors.com