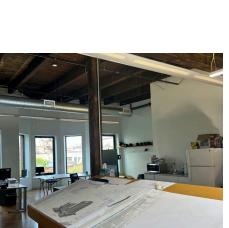

## 2000 - 5000 SF of Cool Office Loft Available

O O O NEWBURY

BACK BAY • BOSTON, MA

On behalf of our client, Boston Realty
Advisors is pleased to present
2,000-5,000 SF of cool office loft
space on Newbury Street. These
suites have wood floors and tons
of natural light, and high ceilings.
338 Newbury is conveniently located
walking distance to MBTA Commuter
Rail and Orange & Green T Lines and
steps away from Hynes Convention Center,
the Prudential Center and Copley Place.