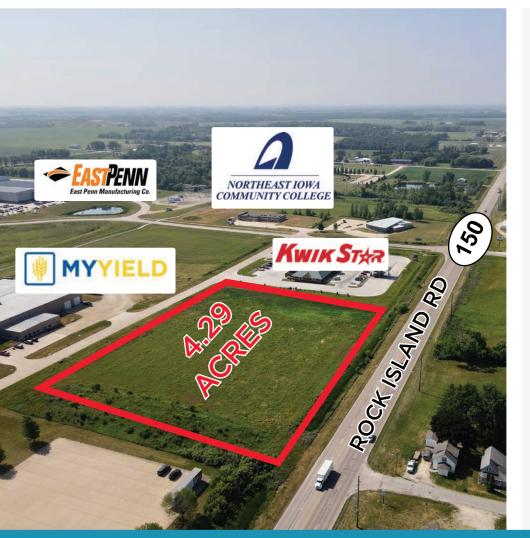

### **COMMERCIAL LOT** FOR SALE / BUILD TO SUIT OELWEIN, IOWA

PARK

ISTRIAL

NDN

a Ber

**4.29 ACRES** 

150

### FOR SALE: \$180,000 - PRICE REDUCED! 4.29 ACRES

- Commercial lot available For Sale, For Lease, & Build to Suit
- Owners willing to sub-divide into smaller lot sizes contact listing agent for additional information
- This retail area is anchored by a new Hy-Vee Dollar Fresh across the street
- This lot is located within the Oelwein employment center including East Penn Manufacturing, Northeast lowa Community College, Bertch Cabinets, Ashley Industrial Molding, and more