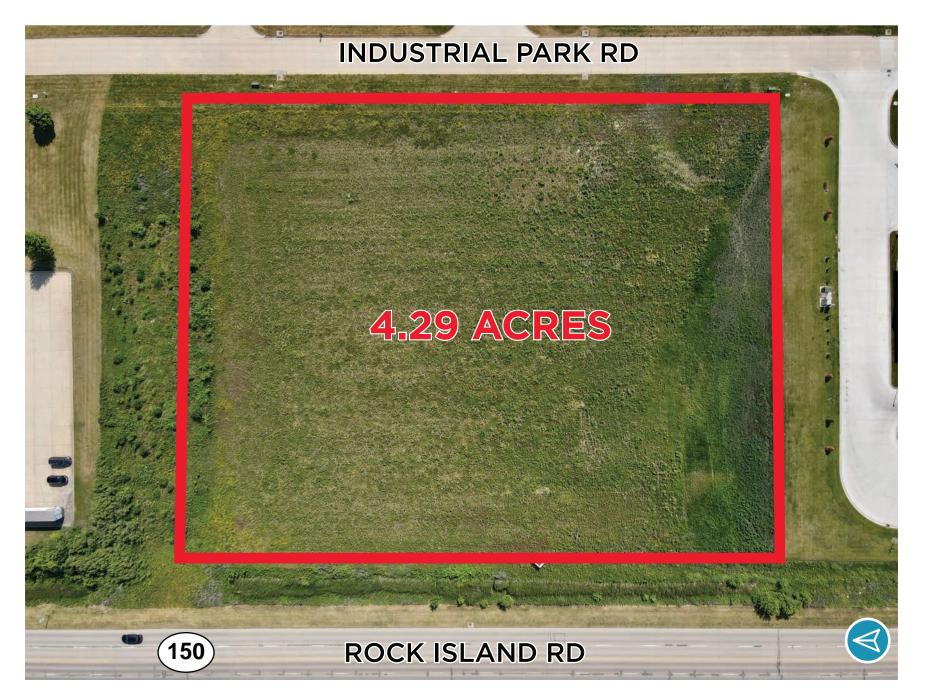

### FOR SALE: \$180,000 - PRICE REDUCED! 4.29 ACRES

- Commercial lot available For Sale, For Lease, & Build to Suit
- Owners willing to sub-divide into smaller lot sizes contact listing agent for additional information
- This retail area is anchored by a new Hy-Vee Dollar Fresh across the street
- This lot is located within the Oelwein employment center including East Penn Manufacturing, Northeast lowa Community College, Bertch Cabinets, Ashley Industrial Molding, and more

## **AERIAL MAP**