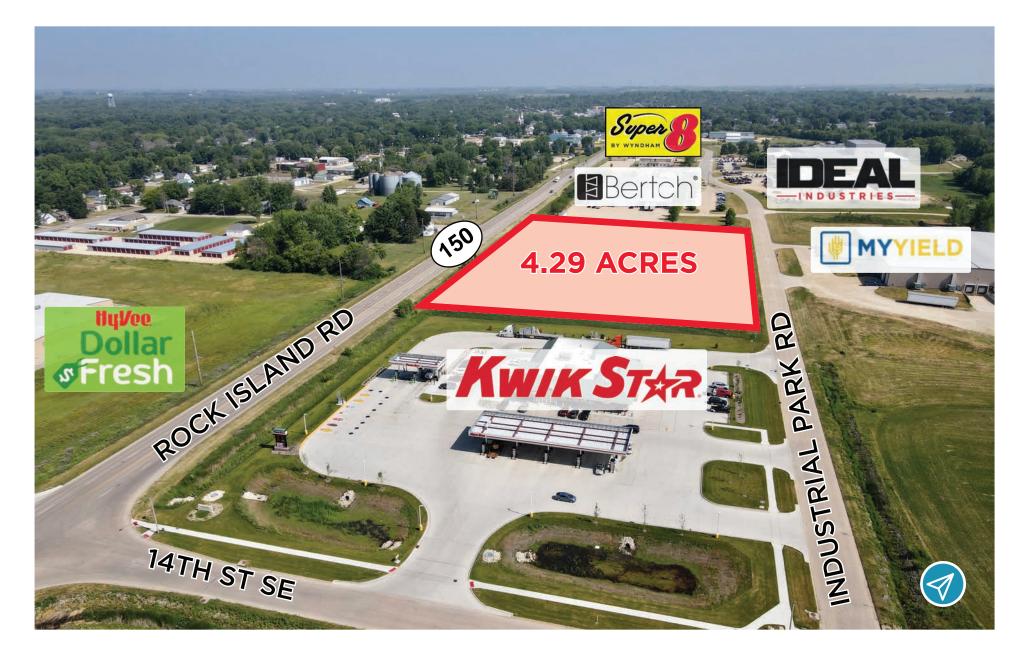

### FOR SALE: \$180,000 - PRICE REDUCED! 4.29 ACRES

- Commercial lot available For Sale, For Lease, & Build to Suit
- Owners willing to sub-divide into smaller lot sizes contact listing agent for additional information
- This retail area is anchored by a new Hy-Vee Dollar Fresh across the street
- This lot is located within the Oelwein employment center including East Penn Manufacturing, Northeast lowa Community College, Bertch Cabinets, Ashley Industrial Molding, and more

## **AERIAL MAP**

Independently Owned and Operated / A Member of the Cushman & Wakefield Alliance ©2023 Cushman & Wakefield. All rights reserved. The information contained in this communication is strictly confidential. This information has been obtained from sources believed to be reliable but has not been verified. No warranty or representation, express or implied, is made as to the condition of the property (or properties) referenced herein or as to the accuracy or completeness of the information contained herein, and same is submitted subject to errors, omissions, change of price, rental or other conditions, withdrawal without notice, and to any special listing conditions imposed by the property owner(s). Any projections, opinions or estimates are subject to uncertainty and do not signify current or future property performance.