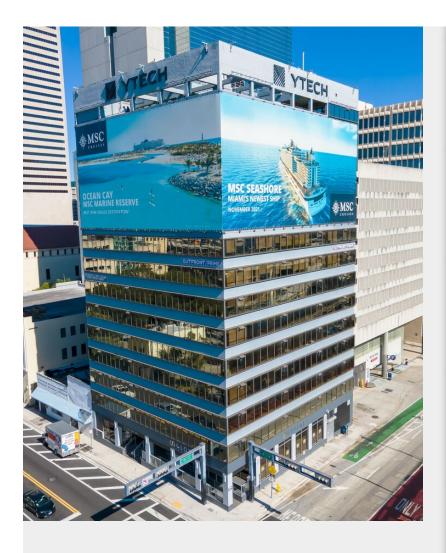

## 33 Downtown Offices

33 SW 2nd Ave, Miami, FL 33130

Randa Turjuman Florida Realty of Miami 33 SW 2nd Ave, Suite 100,Miami, FL 33130 info@33downtown.com (305) 965-1887

| Rental Rate:            | \$22.00 - \$27.00 /SF/Yr |
|-------------------------|--------------------------|
| Property Type:          | Office                   |
| Building Class:         | В                        |
| Rentable Building Area: | 96,978 SF                |
| Year Built:             | 1926                     |
| Walk Score ®:           | 92 (Walker's Paradise)   |
| Transit Score ®:        | 100 (Rider's Paradise)   |
| Rental Rate Mo:         | \$2.00 USD/SF/Mo         |

## 33 Downtown Offices

\$22.00 - \$27.00 /SF/Yr

33 Downtown is located in the Central Business District (CBD) of Downtown Miami at the northeast corner of Southwest 2nd Avenue and Southwest 1st Street, directly off of I-95 and minutes away from the Brickell City Center. This property has excellent access by car or metro rail....

### 33 SW 2nd Ave, Miami, FL 33130

33 Downtown is located in the Central Business District (CBD) of Downtown Miami at the northeast corner of Southwest 2nd Avenue and Southwest 1st Street, directly off of I-95 and minutes away from the Brickell City Center. This property has excellent access by car or metro rail.