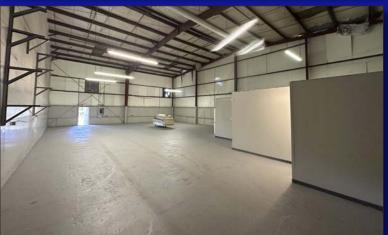

## 4,200± SQ. FT. OFFICE/WAREHOUSE

## 7503 124TH AVENUE, UNIT C, PINELLAS PARK, FLORIDA 33773

- 4,200<u>+</u> SQUARE FOOT OFFICE/WAREHOUSE
- 800<u>+</u> SQUARE FEET OF NEWLY RENOVATED OFFICE
- 3,400± SQUARE FEET WAREHOUSE
- CLEAR SPAN WAREHOUSE
- 20.7'-25' CLEAR HEIGHT
- 1 GRADE LEVEL LOADING DOOR MEASURING 14' x 14'
- 3-PHASE POWER, 225 AMPS
- M1 ZONING PINELLAS PARK
- SMALL FENCED SIDE YARD
- END CAP UNIT
- MID-PINELLAS LOCATION
- FOR LEASE