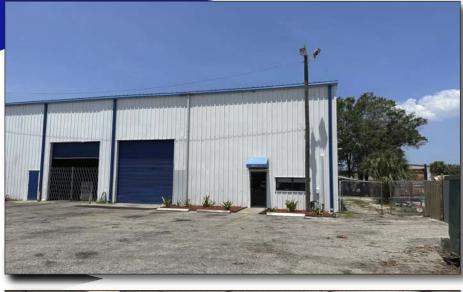

## 4,200± SQ. FT. OFFICE/WAREHOUSE

## 7503 124TH AVENUE, UNIT C, PINELLAS PARK, FLORIDA 33773

- 4,200<u>+</u> SQUARE FOOT OFFICE/WAREHOUSE
- 800<u>+</u> SQUARE FEET OF NEWLY RENOVATED OFFICE
- 3,400± SQUARE FEET WAREHOUSE
- CLEAR SPAN WAREHOUSE
- 20.7'-25' CLEAR HEIGHT
- 1 GRADE LEVEL LOADING DOOR MEASURING 14' x 14'
- 3-PHASE POWER, 225 AMPS
- M1 ZONING PINELLAS PARK
- SMALL FENCED SIDE YARD
- END CAP UNIT
- MID-PINELLAS LOCATION
- FOR LEASE