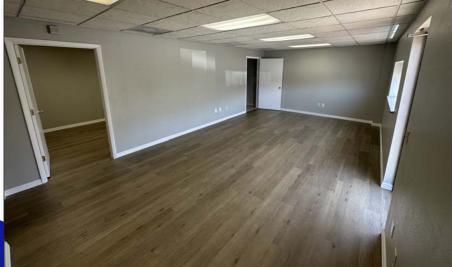

## 4,200± SQ. FT. OFFICE/WAREHOUSE

## 7503 124TH AVENUE, UNIT C, PINELLAS PARK, FLORIDA 33773

- 4,200<u>+</u> SQUARE FOOT OFFICE/WAREHOUSE
- 800<u>+</u> SQUARE FEET OF NEWLY RENOVATED OFFICE
- 3,400± SQUARE FEET WAREHOUSE
- CLEAR SPAN WAREHOUSE
- 20.7'-25' CLEAR HEIGHT
- 1 GRADE LEVEL LOADING DOOR MEASURING 14' x 14'
- 3-PHASE POWER, 225 AMPS
- M1 ZONING PINELLAS PARK
- SMALL FENCED SIDE YARD
- END CAP UNIT
- MID-PINELLAS LOCATION
- FOR LEASE