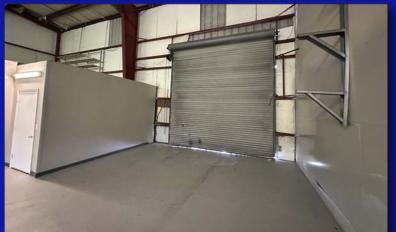

## 4,200± SQ. FT. OFFICE/WAREHOUSE

## 7503 124TH AVENUE, UNIT C, PINELLAS PARK, FLORIDA 33773

- 4,200<u>+</u> SQUARE FOOT OFFICE/WAREHOUSE
- 800<u>+</u> SQUARE FEET OF NEWLY RENOVATED OFFICE
- 3,400± SQUARE FEET WAREHOUSE
- CLEAR SPAN WAREHOUSE
- 20.7'-25' CLEAR HEIGHT
- 1 GRADE LEVEL LOADING DOOR MEASURING 14' x 14'
- 3-PHASE POWER, 225 AMPS
- M1 ZONING PINELLAS PARK
- SMALL FENCED SIDE YARD
- END CAP UNIT
- MID-PINELLAS LOCATION
- FOR LEASE