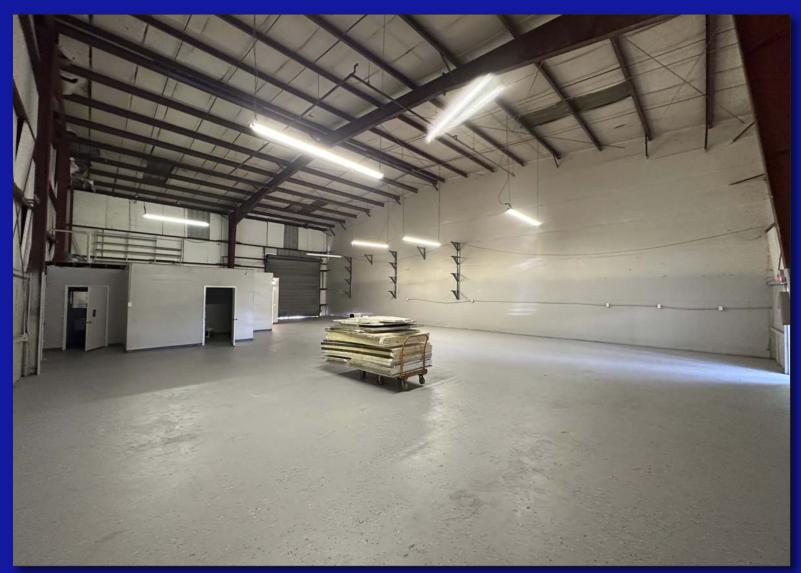

## 4,200± SQ. FT. OFFICE/WAREHOUSE

## 7503 124TH AVENUE, UNIT C, PINELLAS PARK, FLORIDA 33773

- 4,200<u>+</u> SQUARE FOOT OFFICE/WAREHOUSE
- 800<u>+</u> SQUARE FEET OF NEWLY RENOVATED OFFICE
- 3,400± SQUARE FEET WAREHOUSE
- CLEAR SPAN WAREHOUSE
- 20.7'-25' CLEAR HEIGHT
- 1 GRADE LEVEL LOADING DOOR MEASURING 14' x 14'
- 3-PHASE POWER, 225 AMPS
- M1 ZONING PINELLAS PARK
- SMALL FENCED SIDE YARD
- END CAP UNIT
- MID-PINELLAS LOCATION
- FOR LEASE