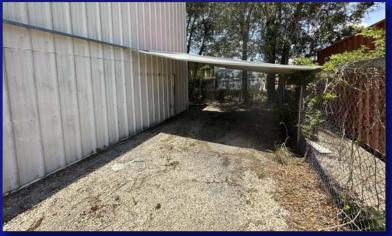

## 4,200± SQ. FT. OFFICE/WAREHOUSE

## 7503 124TH AVENUE, UNIT C, PINELLAS PARK, FLORIDA 33773

- 4,200<u>+</u> SQUARE FOOT OFFICE/WAREHOUSE
- 800<u>+</u> SQUARE FEET OF NEWLY RENOVATED OFFICE
- 3,400± SQUARE FEET WAREHOUSE
- CLEAR SPAN WAREHOUSE
- 20.7'-25' CLEAR HEIGHT
- 1 GRADE LEVEL LOADING DOOR MEASURING 14' x 14'
- 3-PHASE POWER, 225 AMPS
- M1 ZONING PINELLAS PARK
- SMALL FENCED SIDE YARD
- END CAP UNIT
- MID-PINELLAS LOCATION
- FOR LEASE