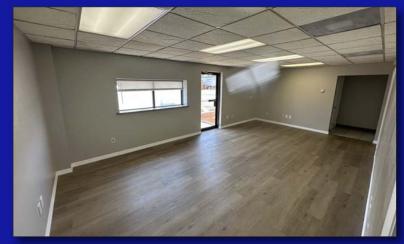

## 4,200± SQ. FT. OFFICE/WAREHOUSE

## 7503 124TH AVENUE, UNIT C, PINELLAS PARK, FLORIDA 33773

- 4,200<u>+</u> SQUARE FOOT OFFICE/WAREHOUSE
- 800<u>+</u> SQUARE FEET OF NEWLY RENOVATED OFFICE
- 3,400± SQUARE FEET WAREHOUSE
- CLEAR SPAN WAREHOUSE
- 20.7'-25' CLEAR HEIGHT
- 1 GRADE LEVEL LOADING DOOR MEASURING 14' x 14'
- 3-PHASE POWER, 225 AMPS
- M1 ZONING PINELLAS PARK
- SMALL FENCED SIDE YARD
- END CAP UNIT
- MID-PINELLAS LOCATION
- FOR LEASE