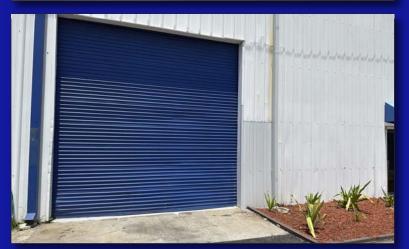

## 4,200± SQ. FT. OFFICE/WAREHOUSE

## 7503 124TH AVENUE, UNIT C, PINELLAS PARK, FLORIDA 33773

- 4,200<u>+</u> SQUARE FOOT OFFICE/WAREHOUSE
- 800<u>+</u> SQUARE FEET OF NEWLY RENOVATED OFFICE
- 3,400± SQUARE FEET WAREHOUSE
- CLEAR SPAN WAREHOUSE
- 20.7'-25' CLEAR HEIGHT
- 1 GRADE LEVEL LOADING DOOR MEASURING 14' x 14'
- 3-PHASE POWER, 225 AMPS
- M1 ZONING PINELLAS PARK
- SMALL FENCED SIDE YARD
- END CAP UNIT
- MID-PINELLAS LOCATION
- FOR LEASE