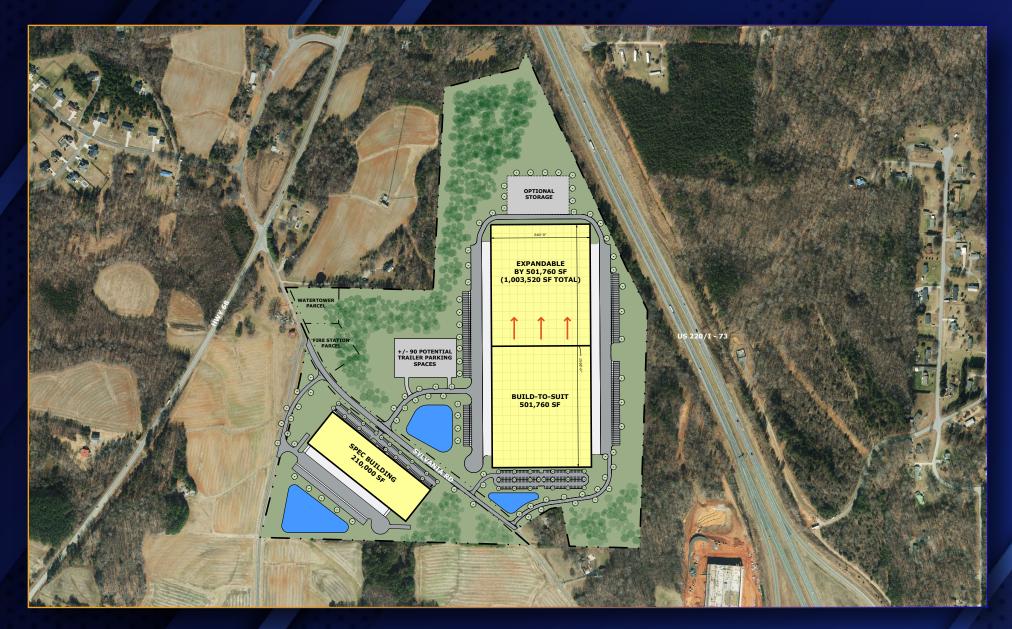

## SITE PLAN I

Address

246 Sylvania Rd., Stokesdale, NC

**Acreage** 

110

**Total Buildable** 

1,300,000 SF

**Proposed Building** Size

500,000 SF