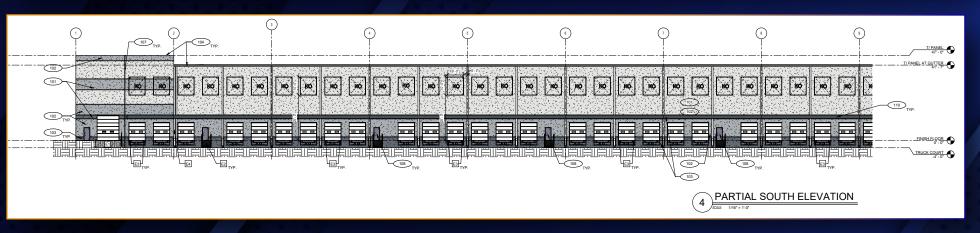

y solutions providers and a subsidiary of Southern Company. The business park is located on future I-73 in southern Rockingham County, eleven miles north of Piedmont Triad International Airport. Park infrastructure includes public water and sewer on site, a 500,000 gallon water tower, and a soon to be constructed fire station.

Address

246 Sylvania Rd., Stokesdale, NC

**Acreage** 

110

**Total Buildable** 

1,300,000 SF

**Proposed Building** Size

500,000 SF

Zoning

Light Industrial

Water and Sewer

Public Water and Sewer at Site

**Power** 

10-12MW direct power

available to site

**Development** 

For Lease, Build-to-suit

**Interstate Access** 

Adjacent to I-73 15min from Greensboro



## SITE PLAN I





#### SITE PLAN II





## AERIAL PHOTOS









#### EXTERIOR PLANS









#### FLOOR PLAN I





#### FLOOR PLANII





# ROCKINGHAM COUNTY

CLOSE PROXIMITY TO MAJOR CITIES AND HIGHWAYS





Distances are the distance to the champion site and not the county.

If you want to grow your business in a low tax, business friendly, logistically connected area in central North Carolina, Rockingham County is the place to be. Tax rates in Rockingham County are significantly lower than adjacent urban counties. Permitting time is based on days, not months. Future I-73 provides four lane access to Piedmont Triad International Airport (11 miles) and I-40(12 miles). A strong community college system that provides a highly trained workforce makes Rockingham County ideal for business expansion. Join the 429,000 sf of tenants already working in South Rockingham Business Park.