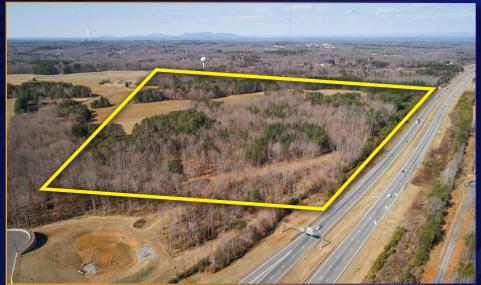

## AERIAL PHOTOS

# **EXECUTIVE** SUMMARY

The Champion Site is in South Rockingham County Corporate Park on a 110-acre site. The Class A, master planned development is home to Ontex Global Manufacturing, a leading International personal hygiene group and PowerSecure, one of the nation's leading microgrid energy solutions providers and a subsidiary of Southern Company. The business park is located on future I-73 in southern Rockingham County, eleven miles north of Piedmont Triad International Airport. Park infrastructure includes public water and sewer on site, a 500,000 gallon water tower, and a soon to be constructed fire station.

Address

246 Sylvania Rd., Stokesdale, NC

**Acreage** 

110

**Total Buildable** 

1,300,000 SF

**Proposed Building** Size

500,000 SF