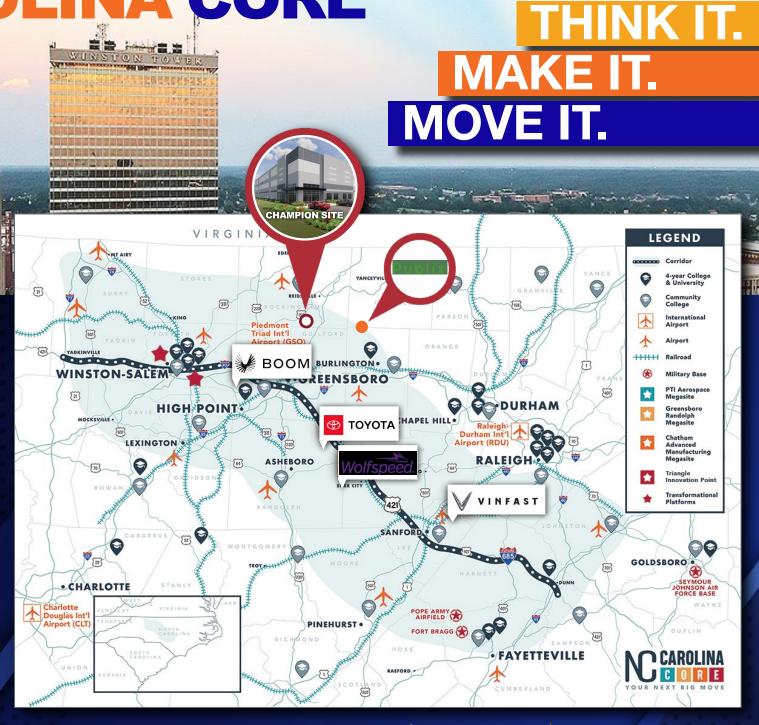

#### NC CAROLINA CORE

MARKET MAP

The Carolina Core is a 120+ mile stretch of central North Carolina from west of Winston-Salem to Fayetteville encompassing Greensboro and High Point and in close proximity to Charlotte and the Research Triangle, all along future Interstate 685.

The Carolina Core is home to four strategically-located megasites that offer advanced manufacturers room to grow. Companies like Amazon and Publix have announced plans to make the Carolina Core their next big move.