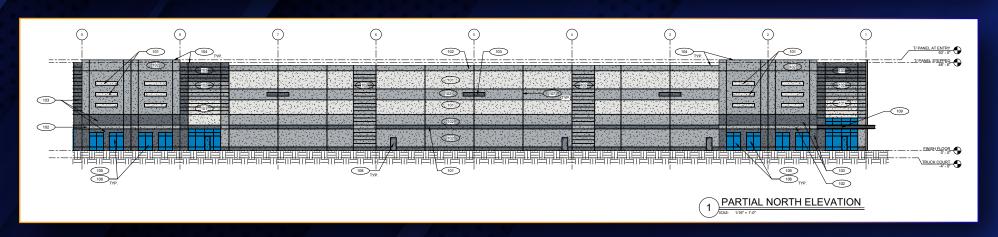

rgy solutions providers and a subsidiary of Southern Company. The business park is located on future I-73 in southern Rockingham County, eleven miles north of Piedmont Triad International Airport. Park infrastructure includes public water and sewer on site, a 500,000 gallon water tower, and a soon to be constructed fire station.

Address

246 Sylvania Rd., Stokesdale, NC

**Acreage** 

110

**Total Buildable** 

1,300,000 SF

**Proposed Building** Size

500,000 SF

Zoning

Light Industrial

Water and Sewer

Public Water and Sewer at Site

**Power** 

10-12MW direct power

available to site

**Development** 

For Lease, Build-to-suit

**Interstate Access** 

Adjacent to I-73 15min from Greensboro



## SITE PLAN I





#### SITE PLAN II





## AERIAL PHOTOS









#### EXTERIOR PLANS









#### FLOOR PLAN I





#### FLOOR PLANII





# ROCKINGHAM COUNTY

CLOSE PROXIMITY TO MAJOR CITIES AND HIGHWAYS





Distances are the distance to the champion site and not the county.

If you want to grow your business in a low tax, business friendly, logistically connected area in central North Carolina, Rockingham County is the place to be. Tax rates in Rockingham County are significantly lower than adjacent urban counties. Permitting time is based on days, not months. Future I-73 provides four lane access to Piedmont Triad International Airport (11 miles) and I-40(12 miles). A strong community college system that provides a highly trained workforce makes Rockingham County ideal for business expansion. Join the 429,000 sf of tenants already working in South Rockingham Business Par