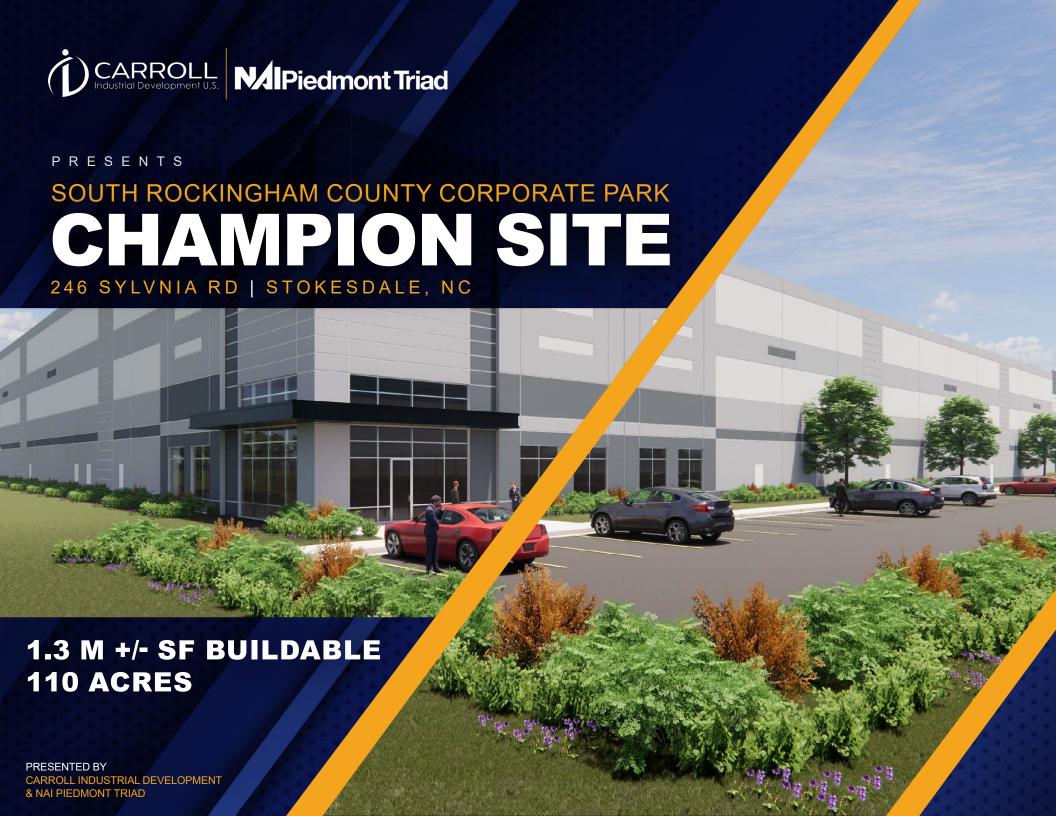

# **EXECUTIVE** SUMMARY

The Champion Site is in South Rockingham County Corporate Park on a 110-acre site. The Class A, master planned development is home to Ontex Global Manufacturing, a leading International personal hygiene group and PowerSecure, one of the nation's leading microgrid energy solutions providers and a subsidiary of Southern Company. The business park is located on future I-73 in southern Rockingham County, eleven miles north of Piedmont Triad International Airport. Park infrastructure includes public water and sewer on site, a 500,000 gallon water tower, and a soon to be constructed fire station.

Address

246 Sylvania Rd., Stokesdale, NC

**Acreage** 

110

**Total Buildable** 

1,300,000 SF

**Proposed Building** Size

500,000 SF

Zoning

Light Industrial

Water and Sewer

Public Water and Sewer at Site

**Power** 

10-12MW direct power

available to site

**Development** 

For Lease, Build-to-suit

**Interstate Access** 

Adjacent to I-73 15min from Greensboro