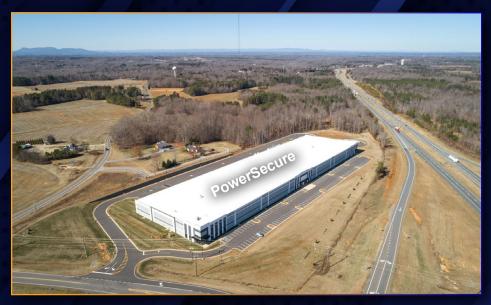

## AERIAL PHOTOS

# **EXECUTIVE** SUMMARY

The Champion Site is in South Rockingham County Corporate Park on a 110-acre site. The Class A, master planned development is home to Ontex Global Manufacturing, a leading International personal hygiene group and PowerSecure, one of the nation's leading microgrid energy solutions providers and a subsidiary of Southern Company. The business park is located on future I-73 in southern Rockingham County, eleven miles north of Piedmont Triad International Airport. Park infrastructure includes public water and sewer on site, a 500,000 gallon water tower, and a soon to be constructed fire station.