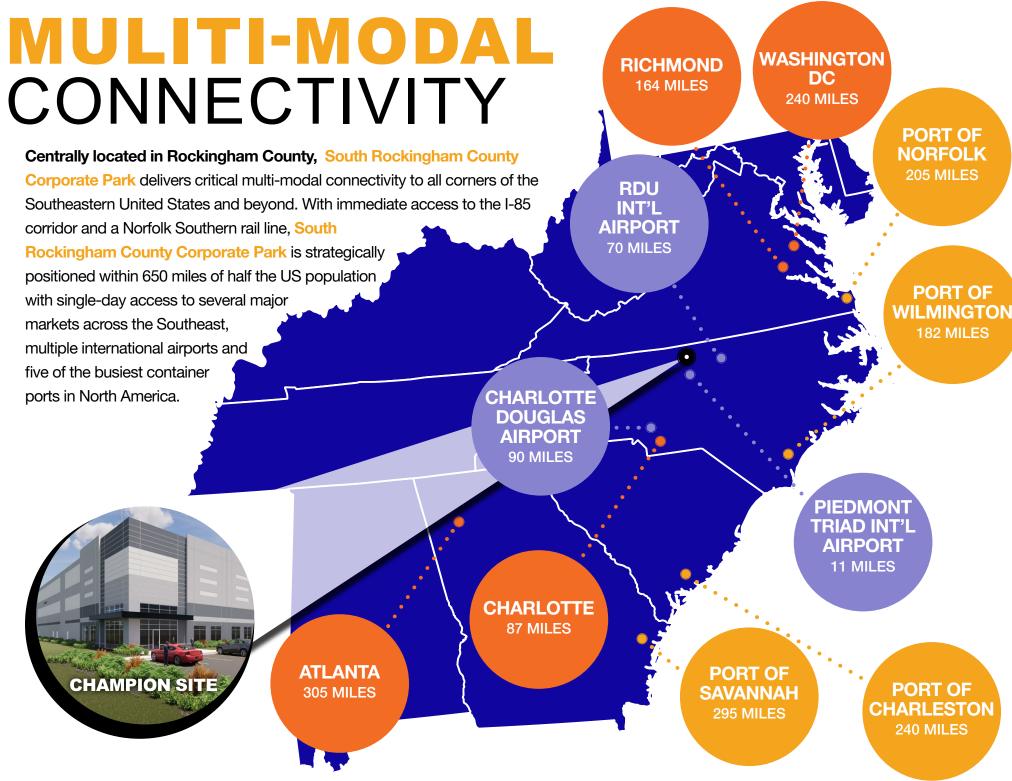

# ROCKINGHAM COUNTY

CLOSE PROXIMITY TO MAJOR CITIES AND HIGHWAYS

Distances are the distance to the champion site and not the county.

If you want to grow your business in a low tax, business friendly, logistically connected area in central North Carolina, Rockingham County is the place to be. Tax rates in Rockingham County are significantly lower than adjacent urban counties. Permitting time is based on days, not months. Future I-73 provides four lane access to Piedmont Triad International Airport (11 miles) and I-40(12 miles). A strong community college system that provides a highly trained workforce makes Rockingham County ideal for business expansion. Join the 429,000 sf of tenants already working in South Rockingham Business Park.

#### LOCATION & ACCESSIBILITY

| 73                                                 | INTERSTATE 73 1.2 MILES   |
|----------------------------------------------------|---------------------------|
| INTERSTATE AND | INTERSTATE 40 11 8 MII FS |

| 40         | <br>TI.O WILLO |
|------------|----------------|
| INTERSTATE |                |

| 840 | INTERSTATE 84023 | MILES |
|-----|------------------|-------|
|     |                  |       |

AD INTERNATIONAL AIRPORT