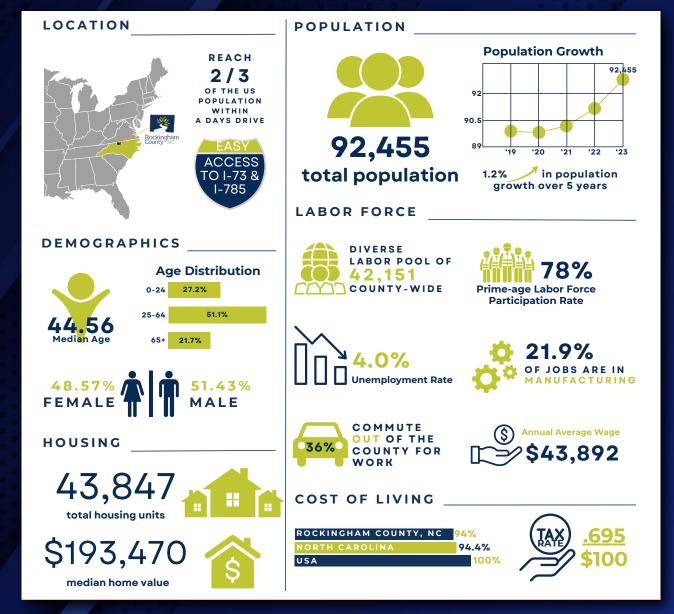

| 40         | <br>TI.O WILLO |
|------------|----------------|
| INTERSTATE |                |

| 840 | INTERSTATE 84023 | MILES |
|-----|------------------|-------|
|     |                  |       |



AD INTERNATIONAL AIRPORT













#### NC CAROLINA CORE

MARKET MAP



The Carolina Core is a 120+ mile stretch of central North Carolina from west of Winston-Salem to Fayetteville encompassing Greensboro and High Point and in close proximity to Charlotte and the Research Triangle, all along future Interstate 685.

The Carolina Core is home to four strategically-located megasites that offer advanced manufacturers room to grow. Companies like Amazon and Publix have announced plans to make the Carolina Core their next big move.





#### REGIONAL EDUCATION







#### MARKET OVERVIEW





SOUTH ROCKINGHAM COUNTY CORPORATE PARK

## CHAMPION SITE

246 SYLVANIA RD | STOKESDALE, NC



Robbie Perkins, CCIM, SIOR Shareholder & President

NAI Piedmont Triad RPerkins@naipt.com

Main: 336.358.3219 Cell: 336.337.0059



Tammy Dixon, CCIM, SIOR

Broker & Shareholder NAI Piedmont Triad tdixon@naipt.com

Main: 336.358.3239 Cell: 336.681.0861



Chris Lowe, CCIM, SIOR

Broker & Shareholder

NAI Piedmont Triad

clowe@naipt.com

Main: 336.358.3235 Cell: 336.207.3245



Bob Lewis, CCIM, SIOR

Broker & Shareholder NAI Piedmont Triad blewis@naipt.com

Main: 336.584.9033 Cell: 336.214.1799



**Brendan Richardson** 

Broker brichardson@naipt.com

NAI Piedmont Triad Main: 336.398.3267

Cell: 508.244.8708



Philip Williams, CCIM

Senior Vice President

Carroll Industrial Development

pwilli