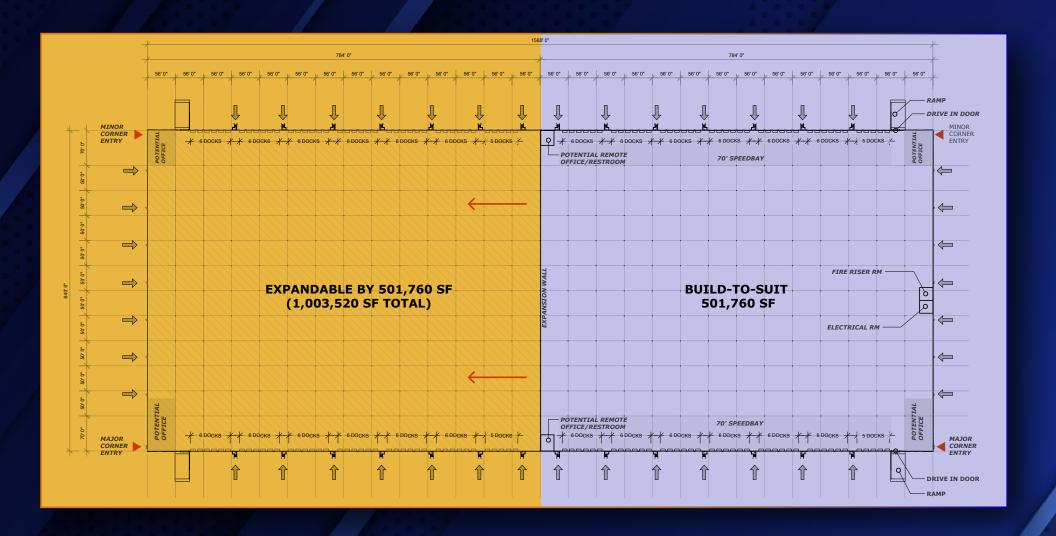

Address

246 Sylvania Rd., Stokesdale, NC

**Acreage** 

110

**Total Buildable** 

1,300,000 SF

**Proposed Building** Size

500,000 SF

Zoning

Light Industrial

Water and Sewer

Public Water and Sewer at Site

**Power** 

10-12MW direct power

available to site

**Development** 

For Lease, Build-to-suit

**Interstate Access** 

Adjacent to I-73 15min from Greensboro