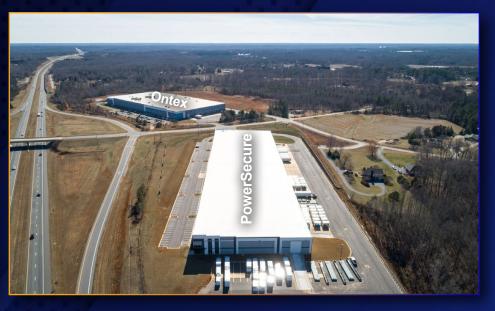

## AERIAL PHOTOS

# **EXECUTIVE** SUMMARY

The Champion Site is in South Rockingham County Corporate Park on a 110-acre site. The Class A, master planned development is home to Ontex Global Manufacturing, a leading International personal hygiene group and PowerSecure, one of the nation's leading microgrid energy solutions providers and a subsidiary of Southern Company. The business park is located on future I-73 in southern Rockingham County, eleven miles north of Piedmont Triad International Airport. Park infrastructure includes public water and sewer on site, a 500,000 gallon water tower, and a soon to be constructed fire station.