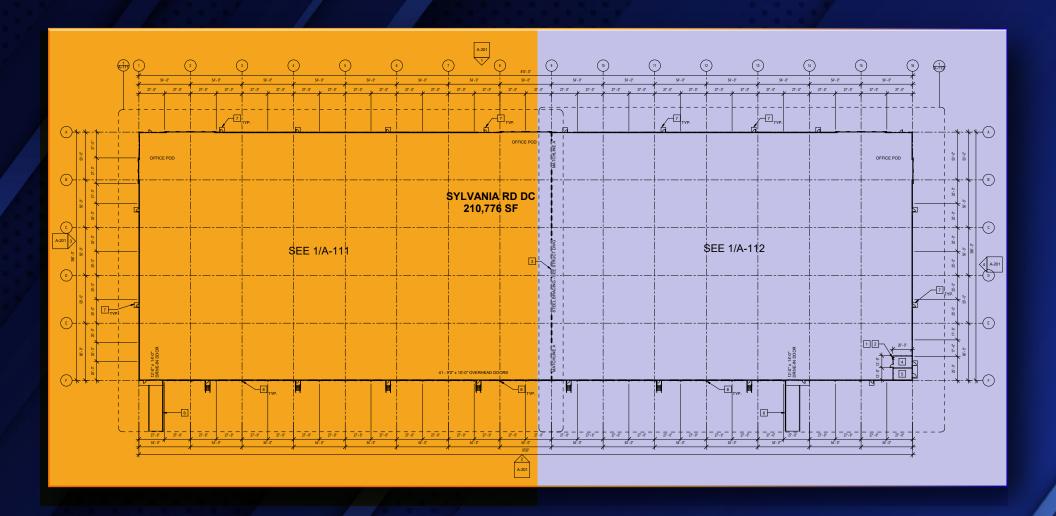

hern Company. The business park is located on future I-73 in southern Rockingham County, eleven miles north of Piedmont Triad International Airport. Park infrastructure includes public water and sewer on site, a 500,000 gallon water tower, and a soon to be constructed fire station.

Address

246 Sylvania Rd., Stokesdale, NC

**Acreage** 

110

**Total Buildable** 

1,300,000 SF

**Proposed Building** Size

500,000 SF

Zoning

Light Industrial

Water and Sewer

Public Water and Sewer at Site

**Power** 

10-12MW direct power

available to site

**Development** 

For Lease, Build-to-suit

**Interstate Access** 

Adjacent to I-73 15min from Greensboro



## SITE PLAN I





#### SITE PLAN II





## AERIAL PHOTOS









#### EXTERIOR PLANS









#### FLOOR PLAN I





#### FLOOR PLANII





# ROCKINGHAM COUNTY

CLOSE PROXIMITY TO MAJOR CITIES AND HIGHWAYS





Distances are the distance to the champion site and not the county.

If you want to grow your business in a low tax, business friendly, logistically connected area in central North Carolina, Rockingham County is the place to be. Tax rates in Rockingham County are significantly lower than adjacent urban counties. Permitting time is based on days, not months. Future I-73 provides four lane access to Piedmont Triad International Airport (11 miles) and I-40(12 miles). A strong community college system that provides a highly trained workforce makes Rockingham County ideal for business expansion. Join the 429,000 sf of tenants already working in South Rockingham Business Park.

#### LOCATION & ACCESSIBILITY

| 73