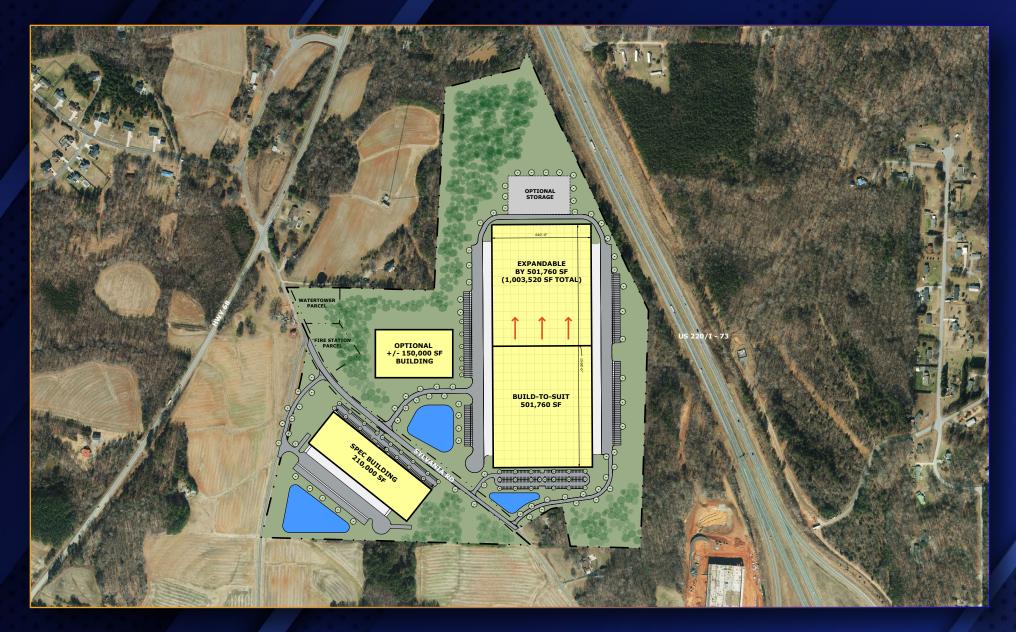

#### SITE PLAN II

Address

246 Sylvania Rd., Stokesdale, NC

**Acreage** 

110

**Total Buildable** 

1,300,000 SF

**Proposed Building** Size

500,000 SF