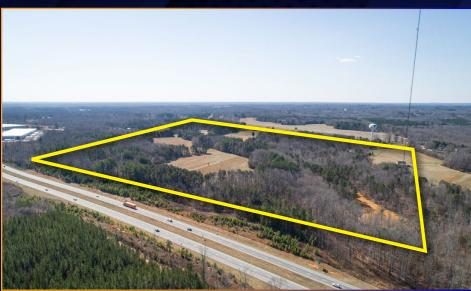

## AERIAL PHOTOS

# **EXECUTIVE** SUMMARY

The Champion Site is in South Rockingham County Corporate Park on a 110-acre site. The Class A, master planned development is home to Ontex Global Manufacturing, a leading International personal hygiene group and PowerSecure, one of the nation's leading microgrid energy solutions providers and a subsidiary of Southern Company. The business park is located on future I-73 in southern Rockingham County, eleven miles north of Piedmont Triad International Airport. Park infrastructure includes public water and sewer on site, a 500,000 gallon water tower, and a soon to be constructed fire station.

Address

246 Sylvania Rd., Stokesdale, NC

**Acreage** 

110

**Total Buildable** 

1,300,000 SF

**Proposed Building** Size

500,000 SF