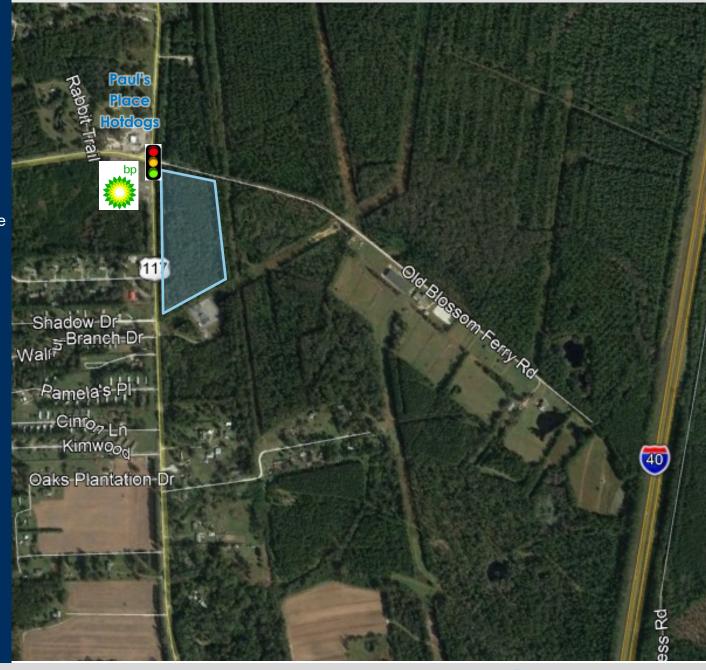

#### HWY 117 AND OLD BLOSSOM FERRY ROAD

# NEARBY TRANSPORTATION

- I-40 Exit 408 Rocky Point = 4 Miles
- Port of Wilmington = 17 Miles
- Wilmington International Airport (ILM) = 10
   Miles
  - Non-stop flights to Atlanta, Baltimore, Charlotte, Chicago, Dallas/Fort Worth, New Haven, NYC, Newark, Tampa, Orlando, Philadelphia, West Palm Beach, Wilmington (ILG), Washington D.C., and Boston (on a seasonal schedule)
- Raleigh-Durham International Airport =
   130 Miles
- Railroad Corridor = Located directly behind Subject property