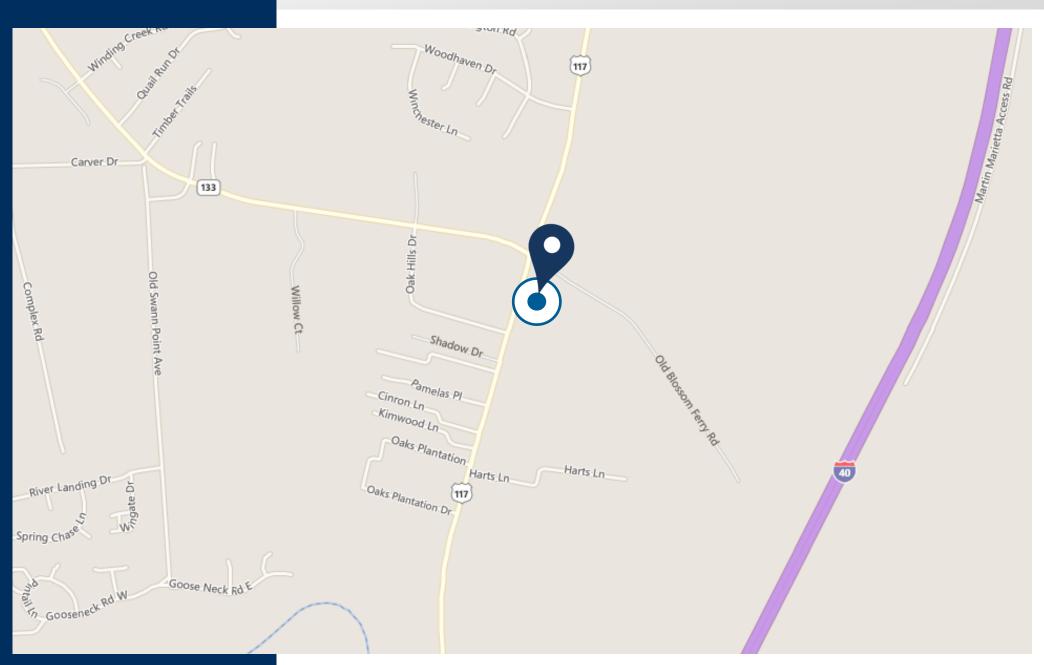

PORTATION

- I-40 Exit 408 Rocky Point = 4 Miles
- Port of Wilmington = 17 Miles
- Wilmington International Airport (ILM) = 10
   Miles
  - Non-stop flights to Atlanta, Baltimore, Charlotte, Chicago, Dallas/Fort Worth, New Haven, NYC, Newark, Tampa, Orlando, Philadelphia, West Palm Beach, Wilmington (ILG), Washington D.C., and Boston (on a seasonal schedule)
- Raleigh-Durham International Airport =
   130 Miles
- Railroad Corridor = Located directly behind Subject property

## HWY 117 AND OLD BLOSSOM FERRY ROAD











# SEWER FORCE MAIN SITE PLAN







102 Autumn Hall Drive | Suite 210 Wilmington, NC 28403 (p) 910.344.1000 (f) 910.344.1020 www.capefearcommercial.com

For more information, please contact:

F. Spruill Thompson

<u>spruill@capefearcommercial.com</u>

(p) 910.344.1012





102 Autumn Hall Drive | Suite 210 Wilmington, NC 28403 (p) 910.344.1000 (f) 910.344.1020 www.capefearcommercial.com

For more information, please contact:

F. Spruill Thompson

spruill@capefearcommercial.com

(p) 910.344.1012