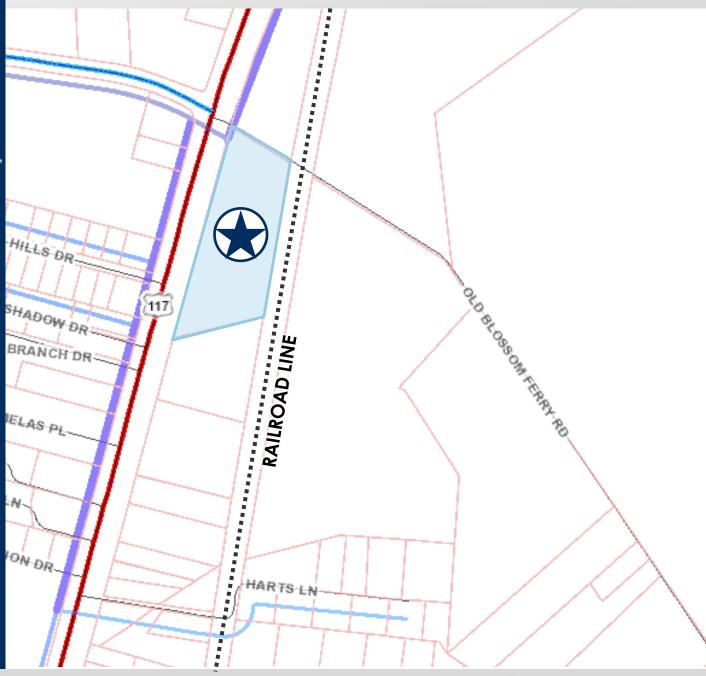

# NEARBY TRANSPORTATION

- I-40 Exit 408 Rocky Point = 4 Miles
- Port of Wilmington = 17 Miles
- Wilmington International Airport (ILM) = 10
   Miles
  - Non-stop flights to Atlanta, Baltimore, Charlotte, Chicago, Dallas/Fort Worth, New Haven, NYC, Newark, Tampa, Orlando, Philadelphia, West Palm Beach, Wilmington (ILG), Washington D.C., and Boston (on a seasonal schedule)
- Raleigh-Durham International Airport =
   130 Miles
- Railroad Corridor = Located directly behind Subject property

## HWY 117 AND OLD BLOSSOM FERRY ROAD