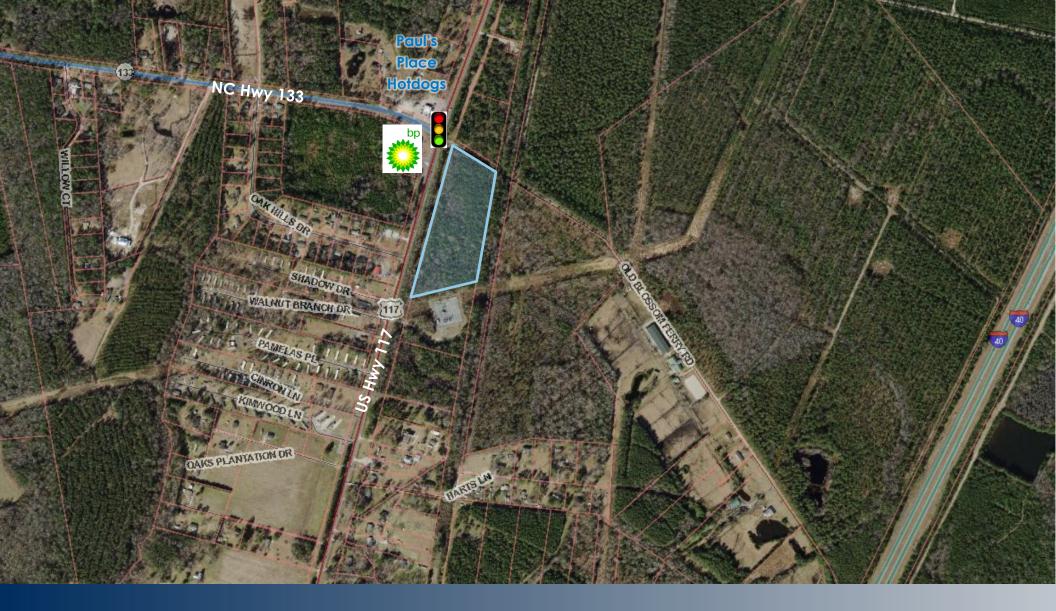

# +/- 10.00 ACRES FOR SALE

Hwy 117 and Old Blossom Ferry Road, Rocky Point, NC 28457

### PROPERTY HIGHLIGHTS

- Great development opportunity minutes from Wilmington across from Paul's Place Famous Hot Dogs.
- Designated Opportunity Zone
- Located in Pender County at the signalized intersection of Hwy 117 & Hwy 133.
- 10.00+/- acre tract is zoned (GB) General Business and can accommodate a variety of commercial users.
- Public water and sewer are available to the site.
  - 6" Force Main Sewer Line located directly in front of property
- This area has been identified by the Pender County Planning Department as a major corridor for future commercial development in the Rocky Point area.
- Property consists of 1,238 feet of frontage on Hwy 117

#### **NCDOT TRAFFIC COUNTS:**

+/- 16,000 VPD on Hwy 117 (2018 NCDOT)

#### **SALES PRICE**

\$3,000,000 (If anyone seeks to purchase 2 acres or less of this property, the price is \$500,000 per acre)