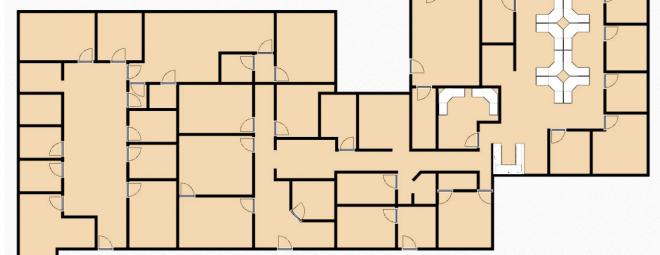

## MEDICAL OR PLUG-AND-PLAY HEADQUARTERS OPPORTUNITY

Available Office Space: 7,000 - 15,138 RSF

25115 SW Parkway Avenue, Wilsonville, OR

This property is a stand-alone 15,138 RSF plug and play opportunity with excellent natural light and freeway signage available. The Parkway Avenue sublease is part of a park-like campus and is available right now to new tenants for the first time in decades. The property boasts a wide mix of meeting rooms, break rooms, private offices, exterior patio areas, and open work spaces.