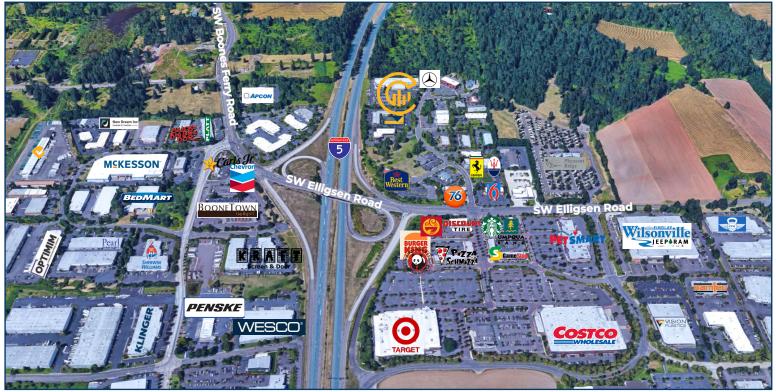

## DAVID ELLIS Principal

503-517-9871

dave@capacitycommercial.com

Daily Traffic Counts at I-5 & SW Elligsen Rd S: 141,554 vehicles per day Distance to Property: 0.11 miles