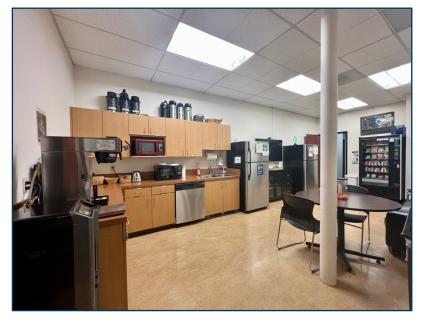

## MEDICAL OR PLUG-AND-PLAY HEADQUARTERS OPPORTUNITY

Available Office Space: 7,000 - 15,138 RSF

25115 SW Parkway Avenue, Wilsonville, OR

This property is a stand-alone 15,138 RSF plug and play opportunity with excellent natural light and freeway signage available. The Parkway Avenue sublease is part of a park-like campus and is available right now to new tenants for the first time in decades. The property boasts a wide mix of meeting rooms, break rooms, private offices, exterior patio areas, and open work spaces.