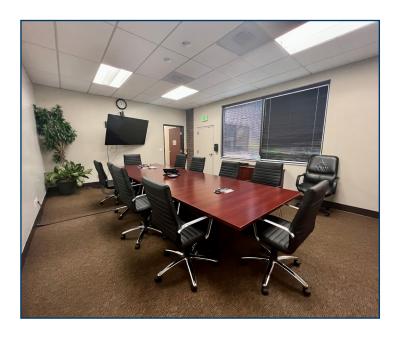

## MEDICAL OR PLUG-AND-PLAY HEADQUARTERS OPPORTUNITY

Available Office Space: 7,000 - 15,138 RSF

25115 SW Parkway Avenue, Wilsonville, OR

This property is a stand-alone 15,138 RSF plug and play opportunity with excellent natural light and freeway signage available. The Parkway Avenue sublease is part of a park-like campus and is available right now to new tenants for the first time in decades. The property boasts a wide mix of meeting rooms, break rooms, private offices, exterior patio areas, and open work spaces.