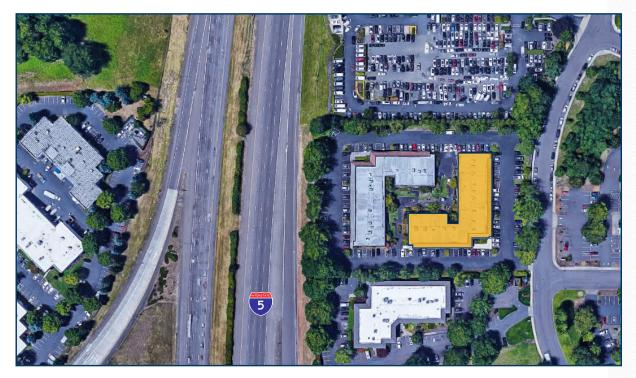

## DAVID ELLIS Principal

503-517-9871

dave@capacitycommercial.com

Daily Traffic Counts at I-5 & SW Elligsen Rd S: 141,554 vehicles per day Distance to Property: 0.11 miles