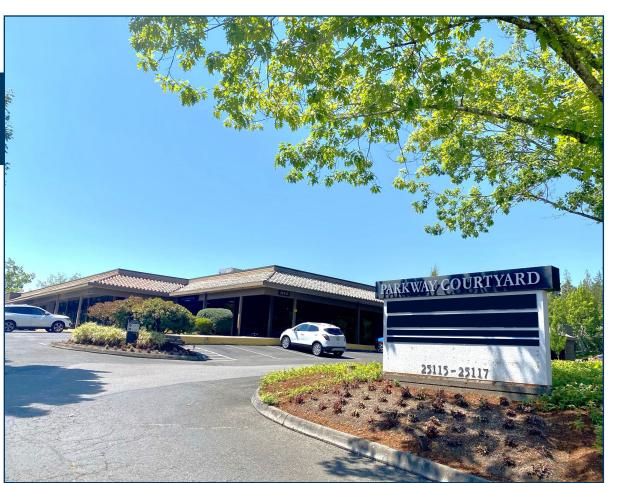

## MEDICAL OR PLUG-AND-PLAY HEADQUARTERS OPPORTUNITY

Available Office Space: 7,000 - 15,138 RSF

25115 SW Parkway Avenue, Wilsonville, OR

This property is a stand-alone 15,138 RSF plug and play opportunity with excellent natural light and freeway signage available. The Parkway Avenue sublease is part of a park-like campus and is available right now to new tenants for the first time in decades. The property boasts a wide mix of meeting rooms, break rooms, private offices, exterior patio areas, and open work spaces.

mccoy@capacitycommercial.com

DAVID ELLIS
Principal

503-517-9871

dave@capacitycommercial.com

| PROPERTY DETAILS & AMENITIES |                                   |
|------------------------------|-----------------------------------|
| Total SF                     | 15,138 RSF                        |
| Year Built                   | 1980                              |
| Parking                      | 4+:1,000 parking ratio            |
| Term                         | Remaining term thru July 31, 2026 |
| Available                    | Now                               |
| Signage                      | I-5 North & South facing          |
| Rate                         | Call Broker for rates             |