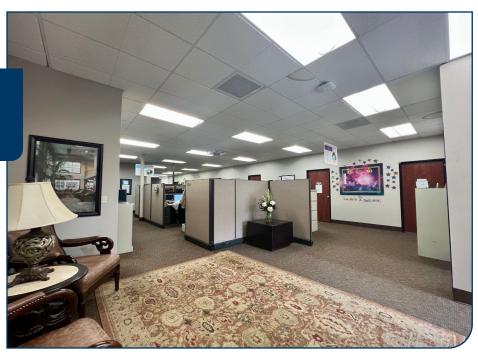

## MEDICAL OR PLUG-AND-PLAY HEADQUARTERS OPPORTUNITY

Available Office Space: 7,000 - 15,138 RSF

25115 SW Parkway Avenue, Wilsonville, OR

This property is a stand-alone 15,138 RSF plug and play opportunity with excellent natural light and freeway signage available. The Parkway Avenue sublease is part of a park-like campus and is available right now to new tenants for the first time in decades. The property boasts a wide mix of meeting rooms, break rooms, private offices, exterior patio areas, and open work spaces.