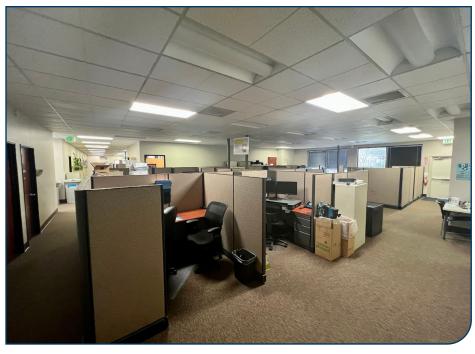

## MEDICAL OR PLUG-AND-PLAY HEADQUARTERS OPPORTUNITY

Available Office Space: 7,000 - 15,138 RSF

25115 SW Parkway Avenue, Wilsonville, OR

This property is a stand-alone 15,138 RSF plug and play opportunity with excellent natural light and freeway signage available. The Parkway Avenue sublease is part of a park-like campus and is available right now to new tenants for the first time in decades. The property boasts a wide mix of meeting rooms, break rooms, private offices, exterior patio areas, and open work spaces.