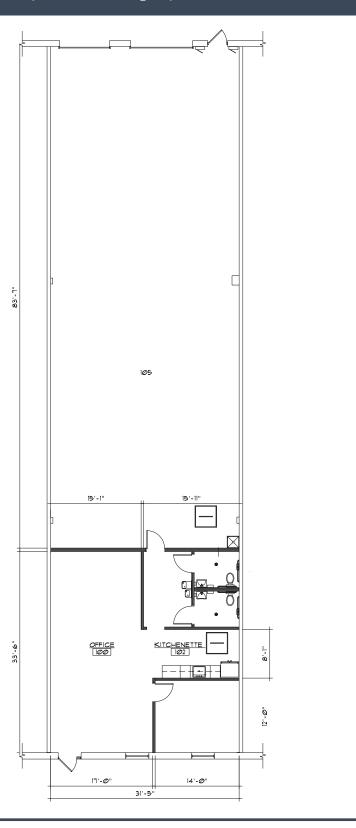

## FOR LEASE | OFFICE / WAREHOUSE

403 Ken Mar Industrial Parkway, Suite 455, Broadview Heights, OH 44147

**Existing Floor Plan** 

Suite 455

3,840 SF

1,000 SF Office 2,840 Warehouse

216.210.5914 GGleason@RealEstateCPP.com