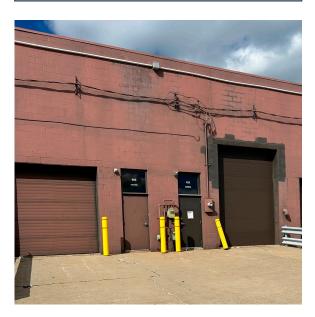

### **PROPERTY FEATURES:**

- Suite 455
- 3,840 SF
  - 1,000 SF Office
  - 2,840 SF Warehouse
- Clear Height: 21'
- Rear 2 docks
- Located off Route 82/Royalton Road, 1/2 mile from I-77
- 7 1/2 Miles to I-480 and I-77 interchange