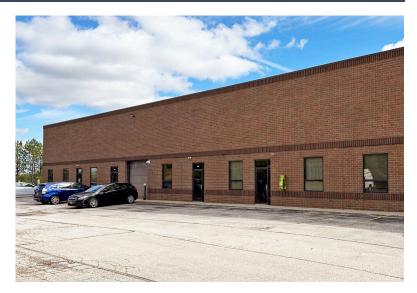

## FOR LEASE | OFFICE / WAREHOUSE

403 Ken Mar Industrial Parkway, Suite 455, Broadview Heights, OH 44147

**Existing Floor Plan** 

Suite 455

3,840 SF

1,000 SF Office 2,840 Warehouse

216.210.5914 GGleason@RealEstateCPP.com