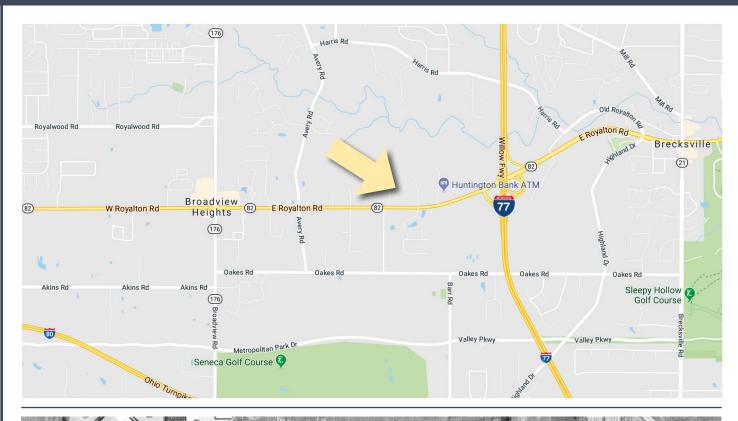

### **PROPERTY FEATURES:**

- Suite 455
- 3,840 SF
  - 1,000 SF Office
  - 2,840 SF Warehouse
- Clear Height: 21'
- Rear 2 docks
- Located off Route 82/Royalton Road, 1/2 mile from I-77
- 7 1/2 Miles to I-480 and I-77 interchange