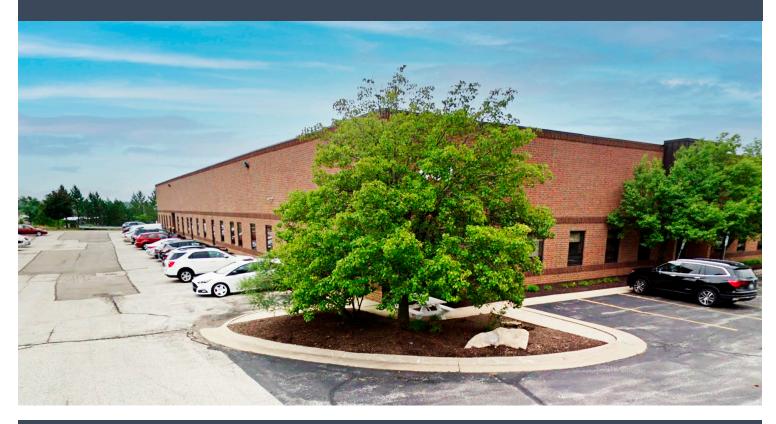

### FOR LEASE | OFFICE / WAREHOUSE

403 Ken Mar Industrial Parkway, Suite 455, Broadview Heights, OH 44147

### **PROPERTY FEATURES:**

- Suite 455
- 3,840 SF
  - 1,000 SF Office
  - 2,840 SF Warehouse
- Clear Height: 21'
- Rear 2 docks
- Located off Route 82/Royalton Road, 1/2 mile from I-77
- 7 1/2 Miles to I-480 and I-77 interchange