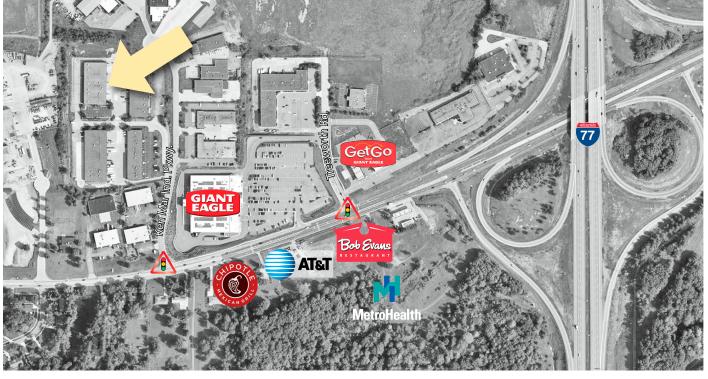

### **PROPERTY FEATURES:**

- Suite 455
- 3,840 SF
  - 1,000 SF Office
  - 2,840 SF Warehouse
- Clear Height: 21'
- Rear 2 docks
- Located off Route 82/Royalton Road, 1/2 mile from I-77
- 7 1/2 Miles to I-480 and I-77 interchange