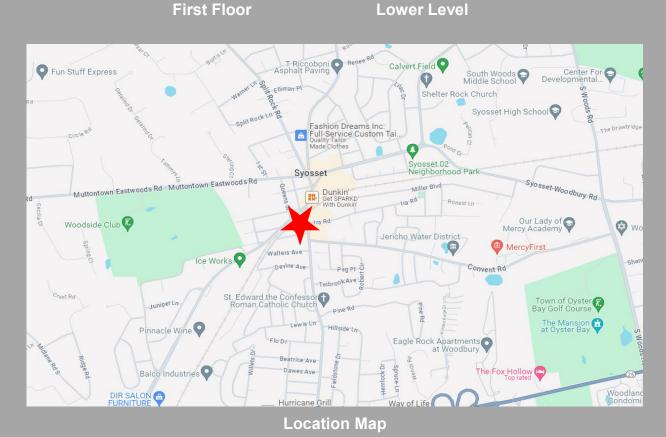

# EXCLUSIVE FOR LEASE: 23 Willis Avenue, Syosset, NY

**Space Available** 

<u>Floor</u>

**Rental Rate** 

4,400

1st and Lower Level

\$23.50 plus electric