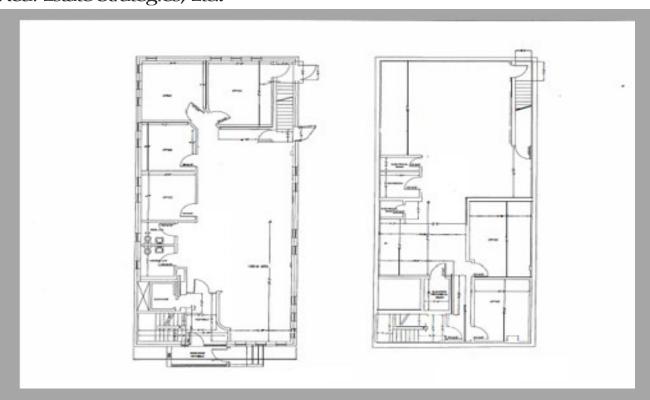

# EXCLUSIVE FOR LEASE: 23 Willis Avenue, Syosset, NY

**Space Available** 

<u>Floor</u>

**Rental Rate** 

4,400

1st and Lower Level

\$23.50 plus electric

#### **Comments:**

- 4,400 sq. ft. on two floors
- Private entrance on ground floor with ample parking
- Excellent location walk to LIRR Syosset Station, shops, banks, etc...
- Building signage available