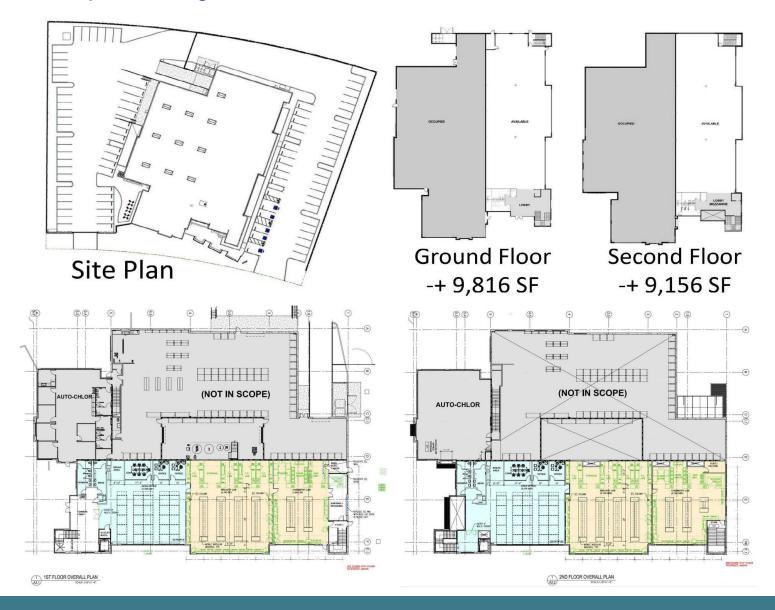

### **BUILDING SIZE:**

- ±18,900 Total Square Feet
- 2 Stories

Ground Floor: ±9,816 SF
Second Floor: ±9,156 SF
Divisible to 1st Floor Size

### Floor Plans & Conceptual Drawings