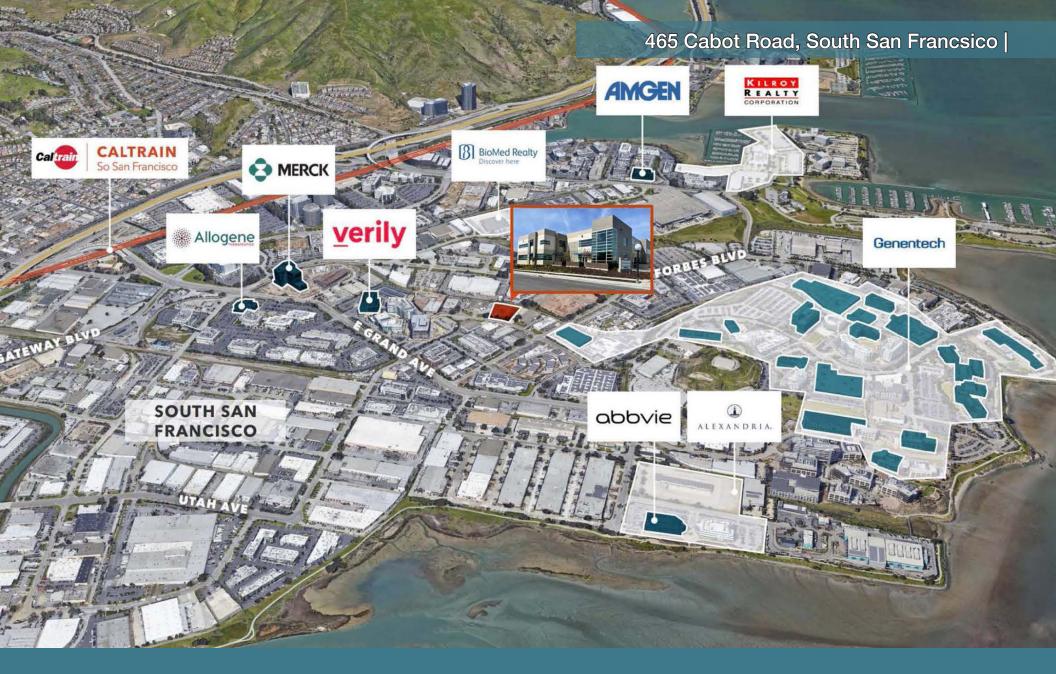

## 465 Cabot Road, South San Francsico

### **LOCATION:**

Located on Cabot Road in the heart of the Life Science community. Surrounding companies include Verily, Allogene, and Genentech. Easy access to Highway 101, Interstate 238, and South San Francisco Cal Station.