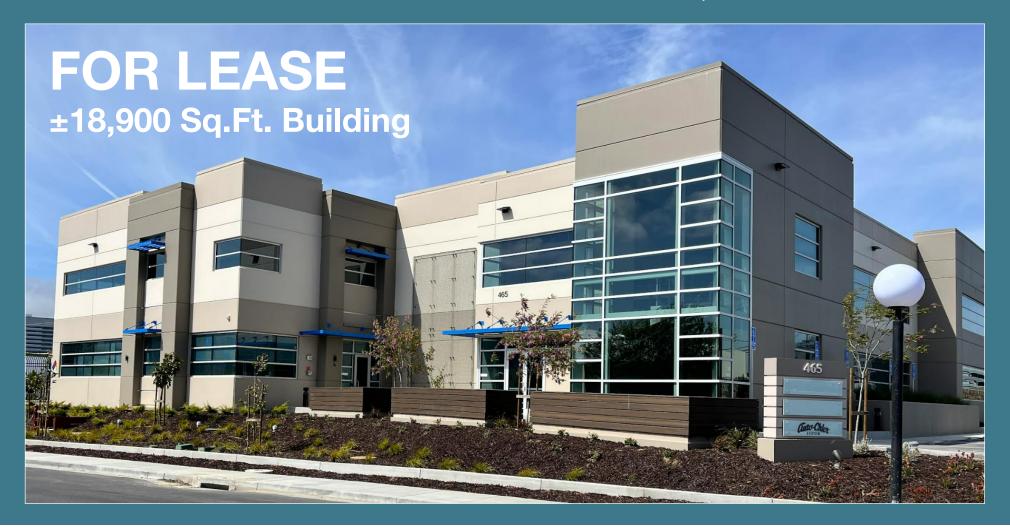

## 465 Cabot Road, South San Francsico

### **BUILDING SIZE:**

- ±18,900 Total Square Feet
- 2 Stories

Ground Floor: ±9,816 SF
Second Floor: ±9,156 SF
Divisible to 1st Floor Size

### **PROPERTY OVERVIEW:**

- 42 Surface Parking spots
- Cold Shell Built to Suit (BSL1-3)
- Power: 600 AMP 3 Phase
- Newly Build Construction
- Gut Line

### **LOCATION:**

Located on Cabot Road in the heart of the Life Science community. Surrounding companies include Verily, Allogene, and Genentech. Easy access to Highway 101, Interstate 238, and South San Francisco Cal Station.

### **ZONING:**

• BTP Zoning: Business, Technology Park, Permitted uses include incubator-research, facilities, prototype manufacturing, testing, repairing, packaging, publishing and printing as well as offices and research facilities.