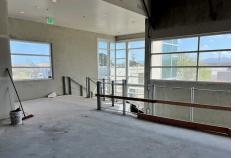

### **PROPERTY OVERVIEW:**

- 42 Surface Parking spots
- Cold Shell Built to Suit (BSL1-3)
- Power: 600 AMP 3 Phase
- Newly Build Construction
- Gut Line