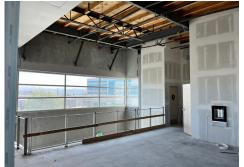

### **PROPERTY OVERVIEW:**

- 42 Surface Parking spots
- Cold Shell Built to Suit (BSL1-3)
- Power: 600 AMP 3 Phase
- Newly Build Construction
- Gut Line