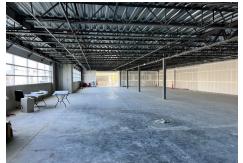

### **PROPERTY OVERVIEW:**

- 42 Surface Parking spots
- Cold Shell Built to Suit (BSL1-3)
- Power: 600 AMP 3 Phase
- Newly Build Construction
- Gut Line