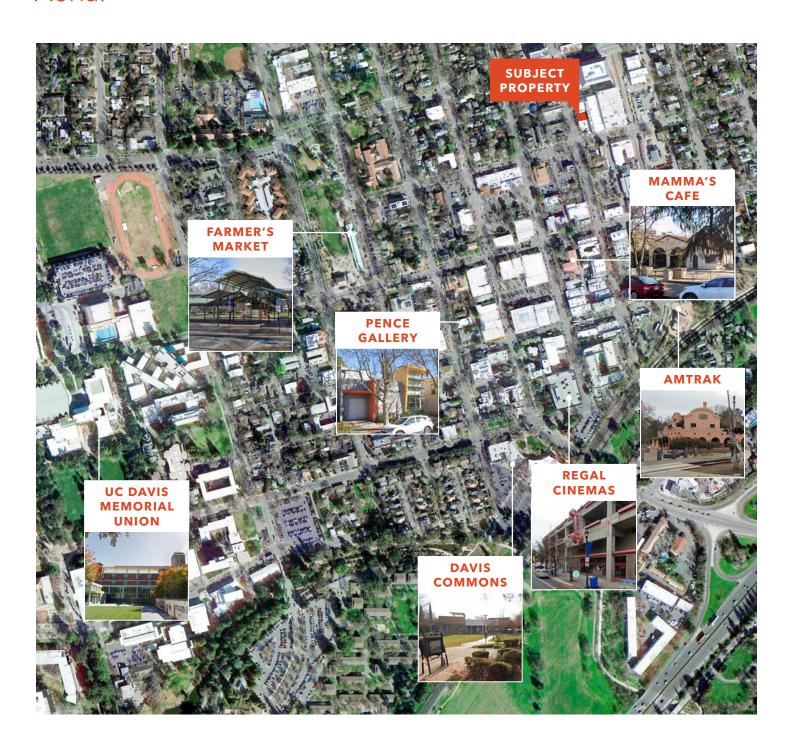

age at 825 4th Street is attached to the subject property. That garage is a multi-use facility to support down town businesses including retail, theaters, and office uses. The Parking structure was developed as a public-private partnership,

and spaces are required to be made available on both an hourly and daily basis. The amenities at the garage include EV charger, covered parking, 7-foot height clearance, credit cards accepted. The hours of operation are 24 hours a day 7 days a week. The garage is managed by Central Parking. The approximate parking rates are \$40/month or \$5/daily.

JIM GRAY, LEED AP, CCIM 916.947.5142 jim.gray@kidder.com LIC N° 00775072 NAHZ ANVARY, ccim 916.284.8385 nahz.anvary@kidder.com

#### KIDDER.COM





# 412 G Street

5TH & G BUILDING | DAVIS, CA

## Aerial



#### KIDDER.COM