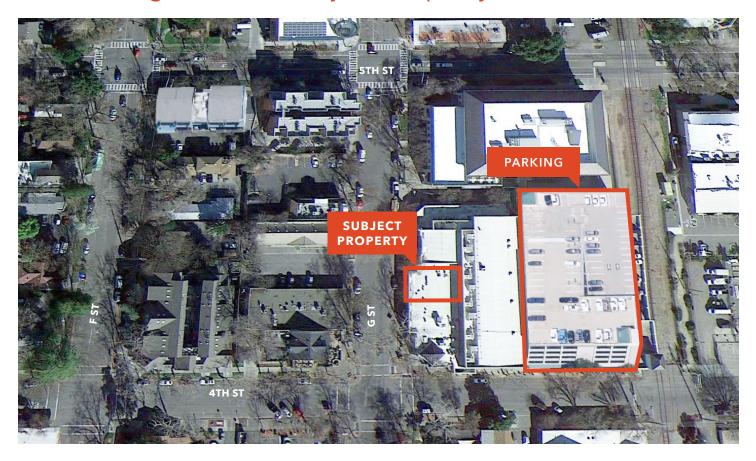

## Davis Garage Next to Subject Property

The 5th and G Building was designed and built as a dynamic mixed-use building. The Davis Garage at 825 4th Street is attached to the subject property. That garage is a multi-use facility to support down town businesses including retail, theaters, and office uses. The Parking structure was developed as a public-private partnership,

and spaces are required to be made available on both an hourly and daily basis. The amenities at the garage include EV charger, covered parking, 7-foot height clearance, credit cards accepted. The hours of operation are 24 hours a day 7 days a week. The garage is managed by Central Parking. The approximate parking rates are \$40/month or \$5/daily.

## Aerial