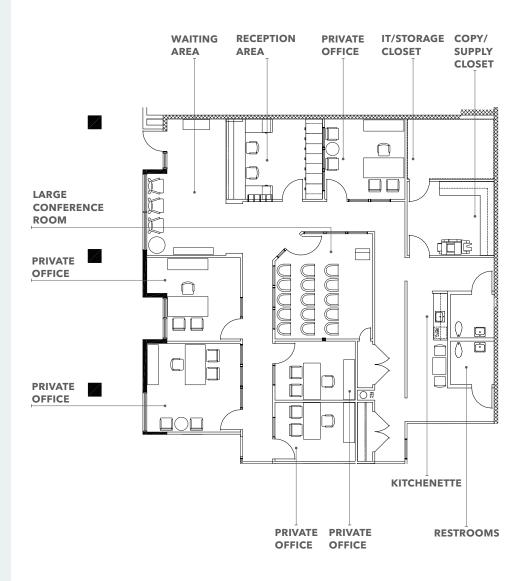

### Floor Plan

JIM GRAY, LEED AP, CCIM 916.947.5142 jim.gray@kidder.com LIC N° 00775072

NAHZ ANVARY, ccim 916.284.8385 nahz.anvary@kidder.com

LIC N° 01468557

This information supplied herein is from sources we deem reliable. It is provided without any representation, warranty, or guarantee, expressed or implied as to its accuracy. Prospective Buyer or Tenant should conduct an independent investigation and verification of all matters deemed to be material, including, but not limited to, statements of income and expenses. Consult your attorney, accountant, or other professional advisor.

## 412 G Street

5TH & G BUILDING | DAVIS, CA

**±2,290 SF** Office Suite with multiple private offices, reception and waiting area, large conference room, and kitchenette.

**CENTRALLY LOCATED** in Downtown Davis on G Street between 4th and 5th Streets