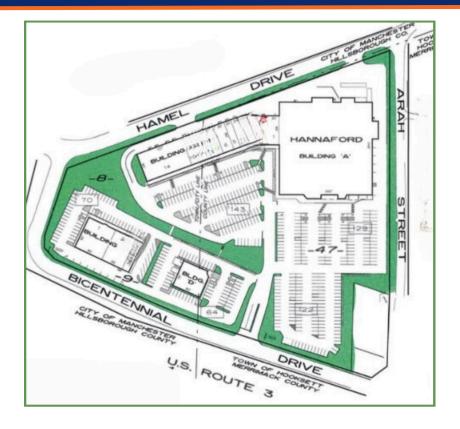

### **Property Details:**

| Unit    | SF    | Lease Rate    | Lease Type |
|---------|-------|---------------|------------|
| B-2     | 1,600 | \$18.00 SF/yr | NNN        |
| B-7     | 1,600 | \$18.00 SF/yr | NNN        |
| B-8     | 2,000 | \$18.00 SF/yr | NNN        |
| End Cap | 1,600 | \$21.50 SF/yr | NNN        |

| BUILDING TYPE | Retail/ Strip Center  |  |
|---------------|-----------------------|--|
| LEASE RATE    | \$18.00-\$21.50 SF/yr |  |
| TRAFFIC COUNT | 24,000 VPD            |  |
| ZONING        | Commercial            |  |