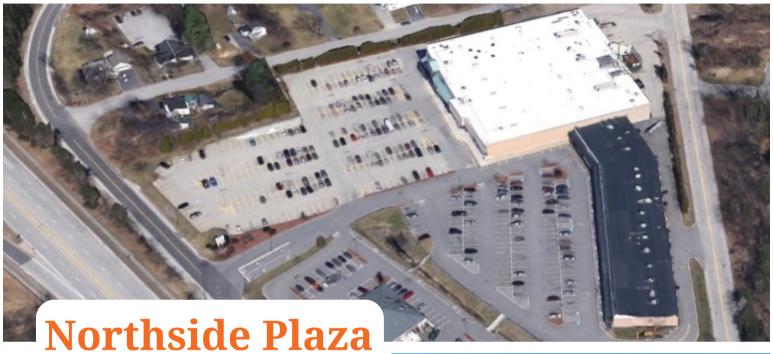

#### **About:**

We are pleased to present retail spaces for lease at North Side Plaza. This grocery anchored, daily needs center offers excellent visibility and parking in Manchester's North End just off of I-93. Join Hannaford, NH State Liquor Store, Shorty's Mexican Roadhouse, Workout Club, Fantastic Sams and others.

- \* Grocery Anchored Daily Needs Shopping Center
- \* Excellent Visibility
- \* Abundant Parking
- \* Full Access via a Signalized Intersection
- \* Just off of I-93 Exit 9