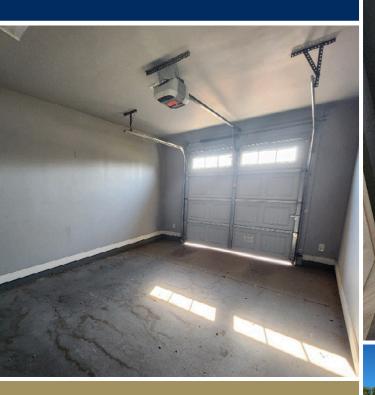

#### **PROPERTY FEATURES:**

- ± 1,713 SF Building
- Zoned: RI-10
- Parcel: 171-35-049
- 44th St. Frontage
- ± 11,565 SF Lot

The information contained herein has been obtained from various sources. We have no reason to doubt its accuracy; however, J & J Commercial Properties, Inc. has not verified such information and makes no guarantee, warranty or representation about such information. The prospective buyer or lessee should independently verify all dimensions, specifications, floor plans, and all information prior to the lease or purchase of the property. All offerings are subject to price change, prior sale, lease, or withdrawal from the market without prior notice. Effective 09 24.24