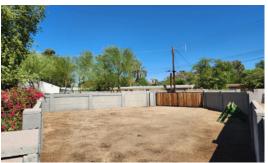

#### **PROPERTY FEATURES:**

- ± 1,713 SF Building
- Zoned: RI-10
- Parcel: 171-35-049
- 44th St. Frontage
- ± 11,565 SF Lot

The information contained herein has been obtained from various sources. We have no reason to doubt its accuracy; however, J & J Commercial Properties, Inc. has not verified such information and makes no guarantee, warranty or representation about such information. The prospective buyer or lessee should independently verify all dimensions, specifications, floor plans, and all information prior to the lease or purchase of the property. All offerings are subject to price change, prior sale, lease, or withdrawal from the market without prior notice. Effective 09 24.24