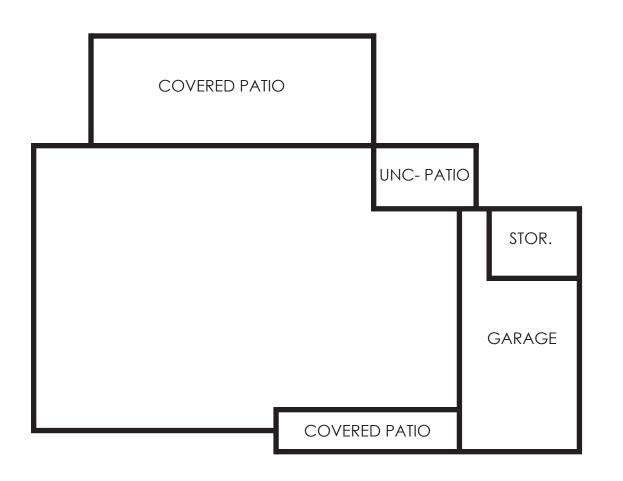

#### **PROPERTY FEATURES:**

- ± 1,713 SF Building
- Zoned: RI-10
- Parcel: 171-35-049
- 44th St. Frontage
- ± 11,565 SF Lot

The information contained herein has been obtained from various sources. We have no reason to doubt its accuracy; however, J & J Commercial Properties, Inc. has not verified such information and makes no guarantee, warranty or representation about such information. The prospective buyer or lessee should independently verify all dimensions, specifications, floor plans, and all information prior to the lease or purchase of the property. All offerings are subject to price change, prior sale, lease, or withdrawal from the market without prior notice. Effective 09 24.24