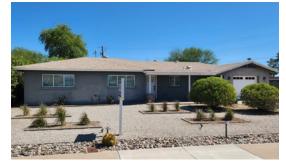

# **NEWLY AVAILABLE** Free-Standing House For Potential Commercial Conversion

# **4709 NORTH 44<sup>TH</sup> STREET** Phoenix, AZ 85018

### **SALE PRICE:** \$1,300,000 (\$759 PSF)

The information contained herein has been obtained from various sources. We have no reason to doubt its accuracy; however, J & J Commercial Properties, Inc. has not verified such information and makes no guarantee, warranty or representation about such information. The prospective buyer or lessee should independently verify all dimensions, specifications, floor plans, and all information prior to the lease or purchase of the property. All offerings are subject to price change, prior sale, lease, or withdrawal from the market without prior notice. Effective 09 24.24

#### **PROPERTY FEATURES:**

- ± 1,713 SF Building
- Zoned: RI-10
- Parcel: 171-35-049
- 44th St. Frontage
- ± 11,565 SF Lot

The information contained herein has been obtained from various sources. We have no reason to doubt its accuracy; however, J & J Commercial Properties, Inc. has not verified such information and makes no guarantee, warranty or representation about such information. The prospective buyer or lessee should independently verify all dimensions, specifications, floor plans, and all information prior to the lease or purchase of the property. All offerings are subject to price change, prior sale, lease, or withdrawal from the market without prior notice. Effective 09 24.24