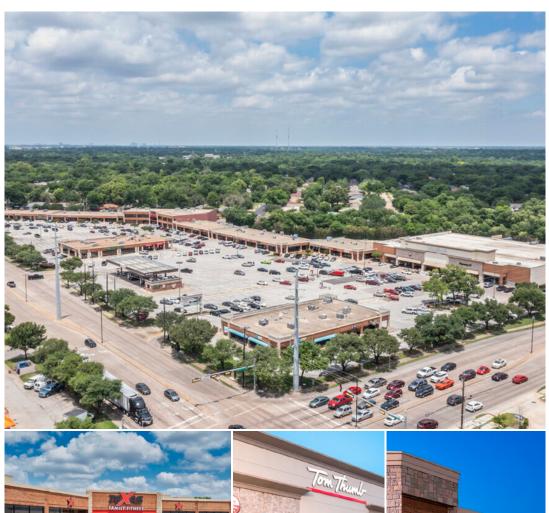

# MEADOW CREEK SQUARE SHOPPING CENTER

901-1251 Northwest Highway, Garland, Texas 75041

Meadow Creek Square is located at the very busy and well established intersection of Northwest Highway and Centerville Rd in Garland. It is close to I-635 and anchored by Tom Thumb Grocery and Texas Family Fitness.

#### **FEATURES**

Anchored by Tom Thumb