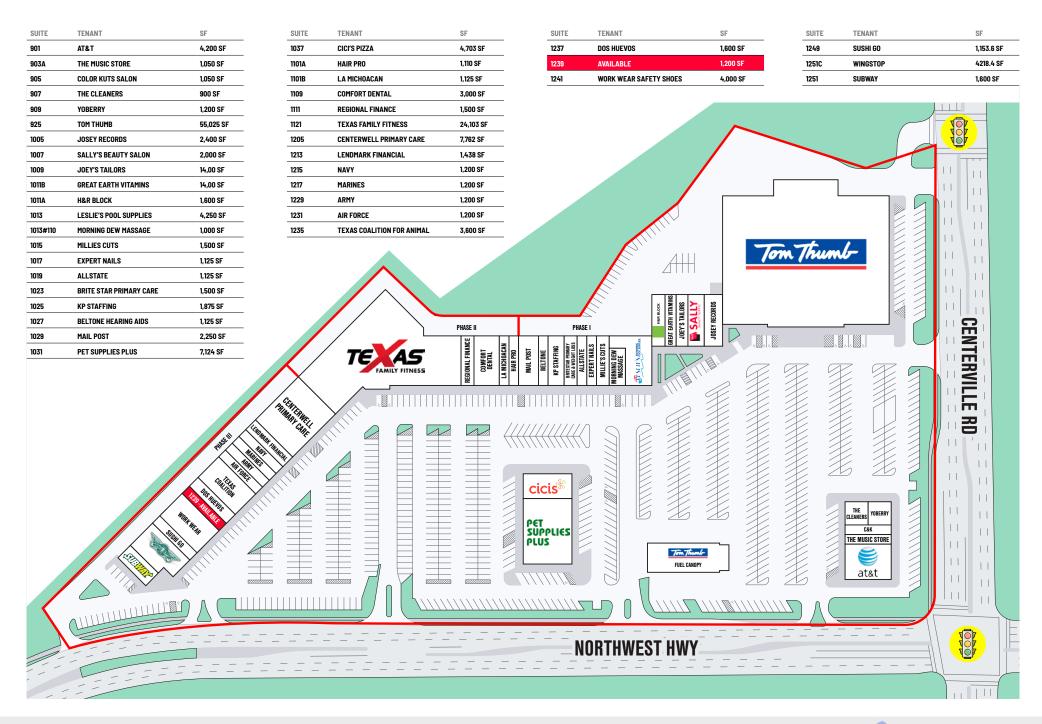

# MEADOW CREEK SQUARE SHOPPING CENTER

901-1251 Northwest Highway, Garland, Texas 75041

Meadow Creek Square is located at the very busy and well established intersection of Northwest Highway and Centerville Rd in Garland. It is close to I-635 and anchored by Tom Thumb Grocery and Texas Family Fitness.

#### **FEATURES**

Anchored by Tom Thumb