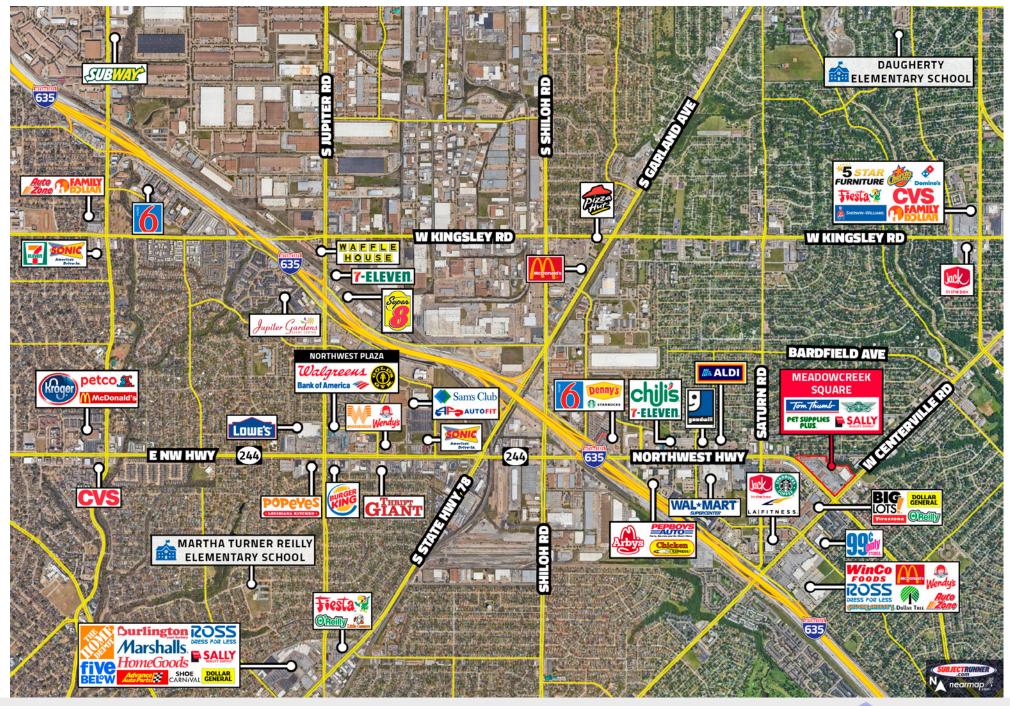

# MEADOW CREEK SQUARE SHOPPING CENTER

901-1251 Northwest Highway, Garland, Texas 75041

Meadow Creek Square is located at the very busy and well established intersection of Northwest Highway and Centerville Rd in Garland. It is close to I-635 and anchored by Tom Thumb Grocery and Texas Family Fitness.

Garland is conveniently located in the northeast corner of Dallas County. Three interstate highways, and several state and federal roads make access to all parts of the Metroplex easy. The city owns a state-of-the-art 63-hole golf facility; Fire Wheel Golf Park. On the cultural side, the Patty Granville Arts Center complex is owned and operated by the City of Garland and includes The Theatres at the Granville Arts Center, The Atrium at the Granville Arts Center, the Plaza Theatre, and the Pace House.