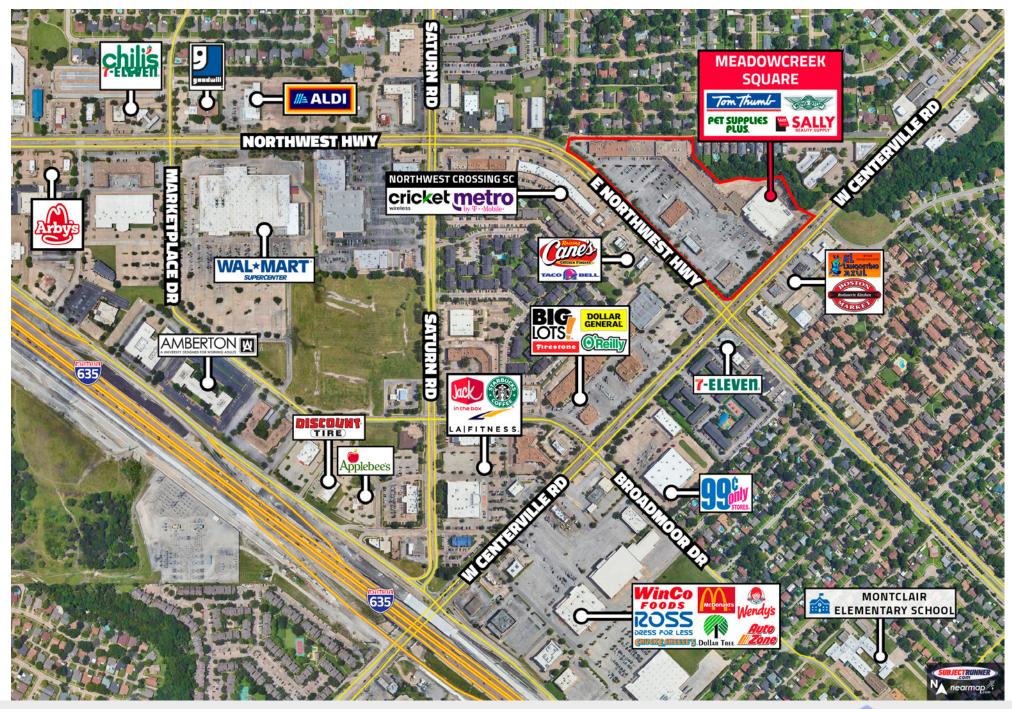

# MEADOW CREEK SQUARE SHOPPING CENTER

901-1251 Northwest Highway, Garland, Texas 75041

Meadow Creek Square is located at the very busy and well established intersection of Northwest Highway and Centerville Rd in Garland. It is close to I-635 and anchored by Tom Thumb Grocery and Texas Family Fitness.

#### **FEATURES**

Anchored by Tom Thumb

## TRAFFIC COUNTS

Northwest Highway - 29,339 CPD

W. Centerville Road - 45,313 CPD

Year: 2021 source: TXDOT

| DEMOG | RAPH | ICS |
|-------|------|-----|
|-------|------|-----|

1 Mile 3 Mile 5 Mile Population 18,761 125,303 200,006 Households 6.381 42.161 71.034 Avg Household Income \$80,341 \$79,280 \$96,329 Year: 2023 source: ESRI