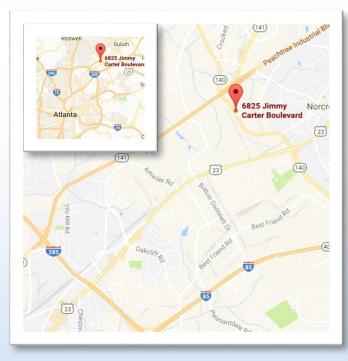

## VERIDIAN BUSINESS PARK

6825 Jimmy Carter Blvd Norcross, GA 30071

- Easy access from State Route 141, I-85, I-285
- ► Convenient location near historic downtown Norcross and the thriving Peachtree Corners shopping district
- Less than a mile from the intersection of Jimmy Carter Blvd. and Peachtree Industrial Blvd.
- ► Highly visible with over 500 feet of Jimmy Carter Blvd frontage
- ► All suites are ground level
- Building features floor to ceiling windows, 10ft ceilings, and beautiful mature landscaping
- ▶ Located on the Gwinnett transit bus route
- ► Suites from 200 ft² 3,675 ft² available