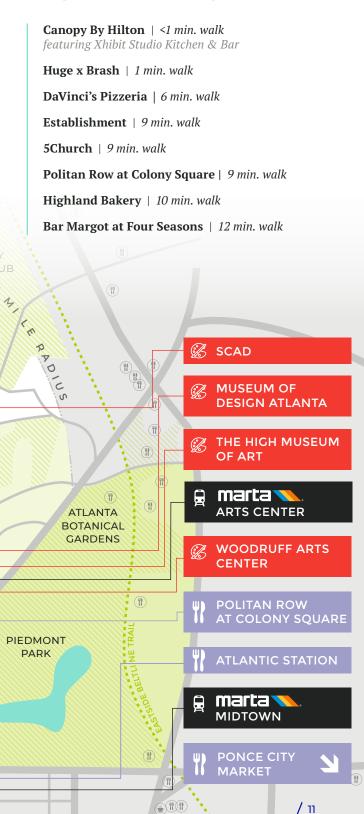

## Infinite Reasons to Get to Know Your Neighbors

SHERWOOD FOREST

**1420P** 

**ANSLEY** 

**PARK** 

5<del>-11)</del> HUHHU

HUGE × BRASH

FedEx\*

**Arts District** 

SPRING ST NW

(I) (II)

(1)

85

251A

(m)

17 TH ST

16 TH ST

TH ST NW

10 TH ST NW

Walkable to a plethora of chef-driven dining, Woodruff Arts Center, High Museum of Art, MODA and MARTA Arts Center Station.

Connected to Pershing Point Park and a stone's throw from Piedmont Park and the Eastside BeltLine Trail, experience daily opportunities to venture out and enjoy the neighborhood on foot.

## **Neighborhood Staples**

**= DEBUTING SOON** 