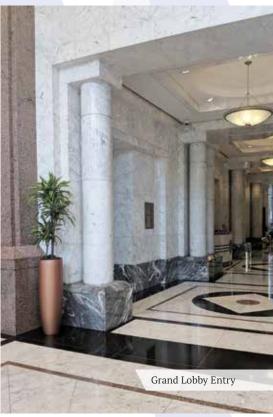

A soaring three-story rotunda entry featuring rich marble, finely milled wood and abundant natural light shapes museum quality first impressions. Upgraded common areas balance modern aesthetic with original finishes.