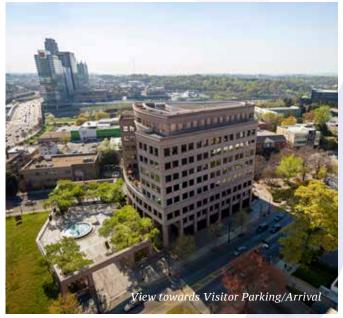

## Standing Tall at the Entrance to Midtown's Beloved Arts District

Located at the prominent intersection of Peachtree and West Peachtree Street 1420 Peachtree's Class A qualities make up the most richly appointed workplace in Midtown.

A soaring three-story rotunda entry featuring rich marble, finely milled wood and abundant natural light shapes museum quality first impressions. Upgraded common areas balance modern aesthetic with original finishes.