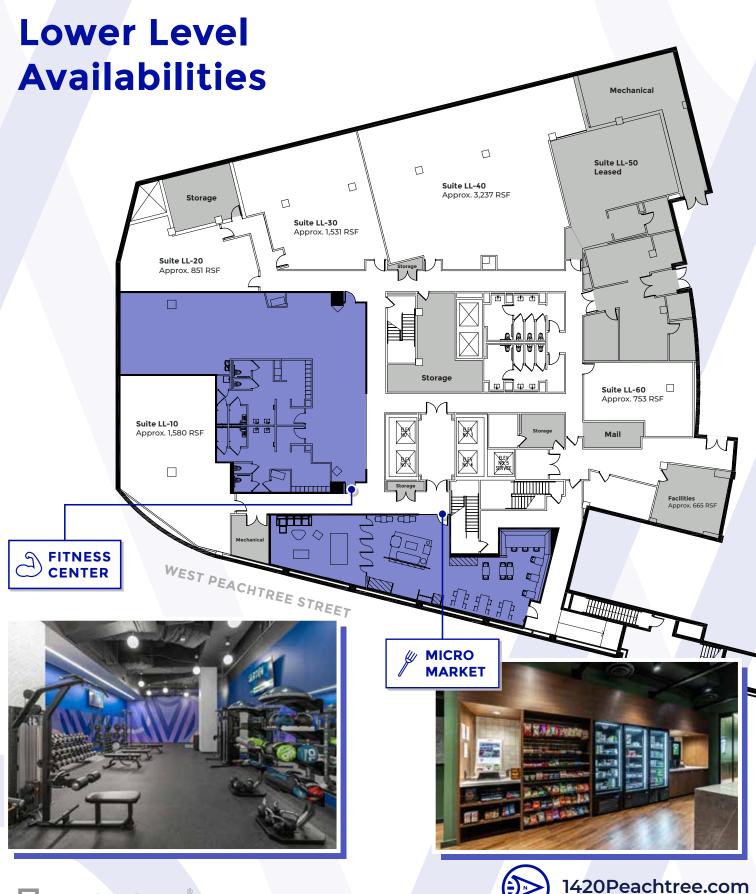

#### AVAILABILITIES

Ninth Floor 3,576 RSF

Third Floor 17,461 RSF

Lower Level 753 – 3,237 RSF

#### **Property Features**

**Brand New Fitness Center and Micro Market** *Of market-leading, connected amenities possible* 

**Boundless Design/Build Potential** *And efficient floor plates* 

Richly Appointed, Timeless Finishes included renovated common areas and restrooms