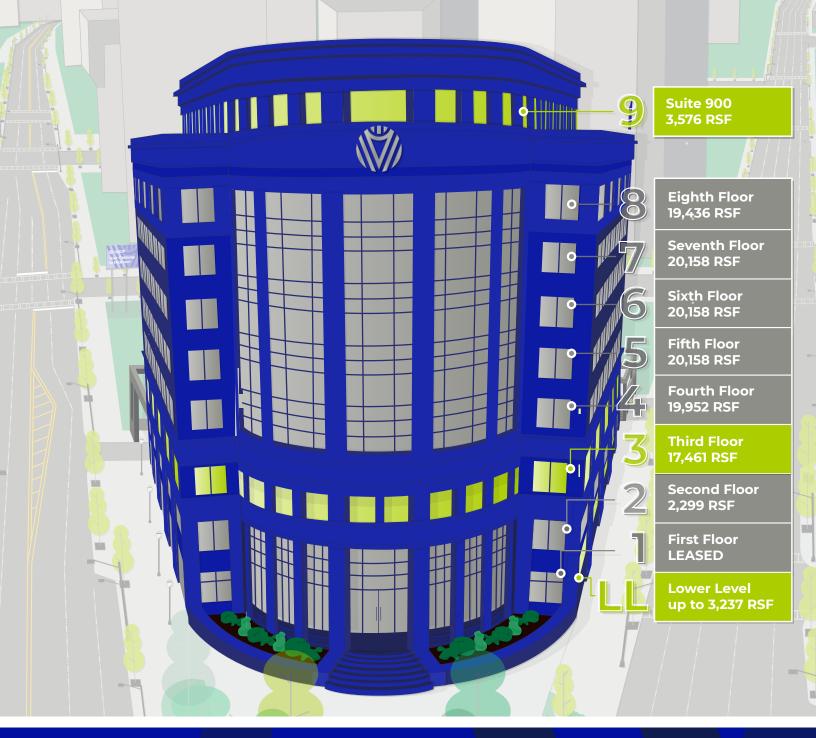

#### AVAILABILITIES

Ninth Floor 3,576 RSF

Third Floor 17,461 RSF

Lower Level 753 – 3,237 RSF