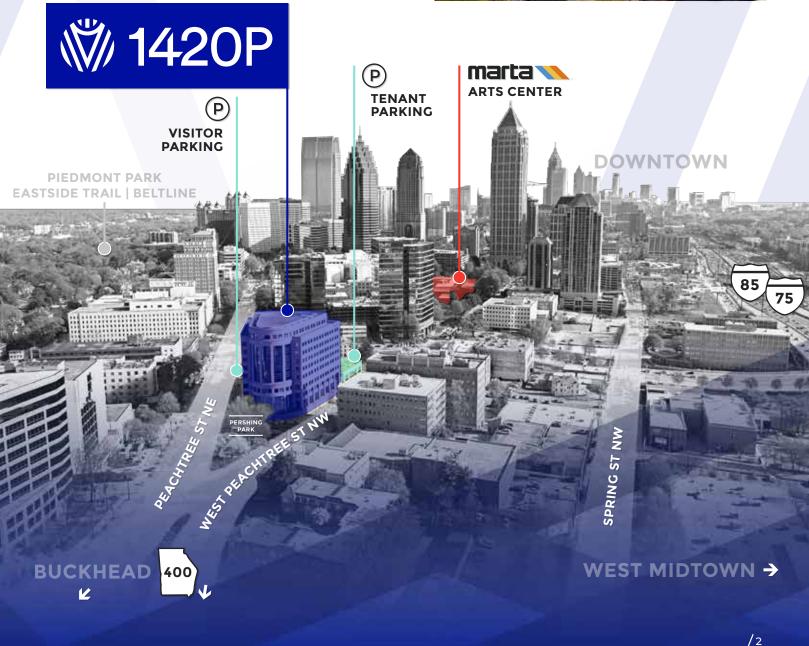

## Walk Score®♥: 83

Easily walkable to dining, exhibitions, parks, lodging and alternative transit

16 TH ST

TH ST NW

10 TH ST NW

Walkable to a plethora of chef-driven dining, Woodruff Arts Center, High Museum of Art, MODA and MARTA Arts Center Station.

Connected to Pershing Point Park and a stone's throw from Piedmont Park and the Eastside BeltLine Trail, experience daily opportunities to venture out and enjoy the neighborhood on foot.