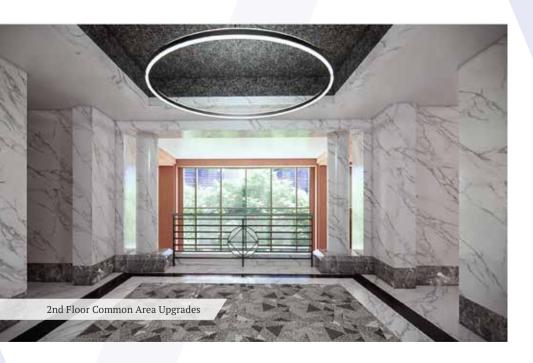

A soaring three-story rotunda entry featuring rich marble, finely milled wood and abundant natural light shapes museum quality first impressions. Upgraded common areas balance modern aesthetic with original finishes.