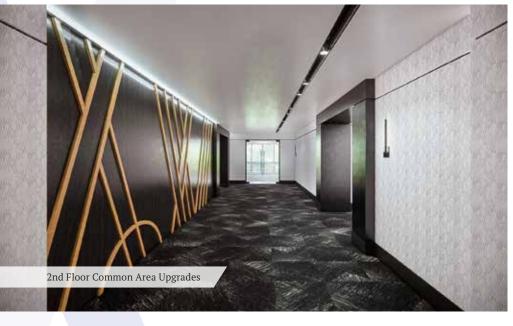

A soaring three-story rotunda entry featuring rich marble, finely milled wood and abundant natural light shapes museum quality first impressions. Upgraded common areas balance modern aesthetic with original finishes.