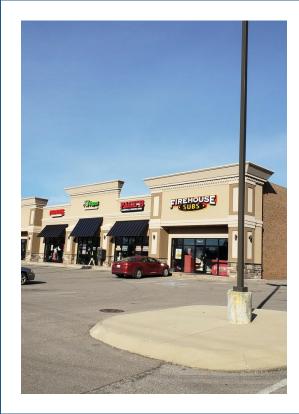

## **Madison Street Center**

\$19.50 /SF/Yr

Fantastic opportunity to locate directly adjacent to Firehouse Subs. Other tenants include Coldstone Creamery, Posh Nails and Pro Vapor. High traffic and high visibility location with direct frontage on Madison Street. Clarksville, Tennesseee is the one of the top 20 fastest growing cities in the United States and was voted the #1 place to live in America in 2019....

Fantastic opportunity to lease a retail space next to Firehouse Subs, Cold Stone Creamery, Pro Vapor and Posh Nail Bar. Located in Clarksville, Tennessee, the 19th fastest growing city in the United States. This center enjoys high traffic flow with frontage, curb cut and direct visibility from the heavily traveled Madison Street corridor. THE AVAILABLE SUITE IS SUITE D NEXT TO FIREHOUSE SUBS. Available for occupancy April 1, 2021. Contact Travis Kelty at KELTY Commercial Real Estate for more information of property tours 615.330.0749 or travis@keltyrealestate.com

1839 Madison St, Clarksville, TN 37043

Fantastic opportunity to locate directly adjacent to Firehouse Subs. Other tenants include Coldstone Creamery, Posh Nails and Pro Vapor. High traffic and high visibility location with direct frontage on Madison Street. Clarksville, Tennesseee is the one of the top 20 fastest growing cities in the United States and was voted the #1 place to live in America in 2019.