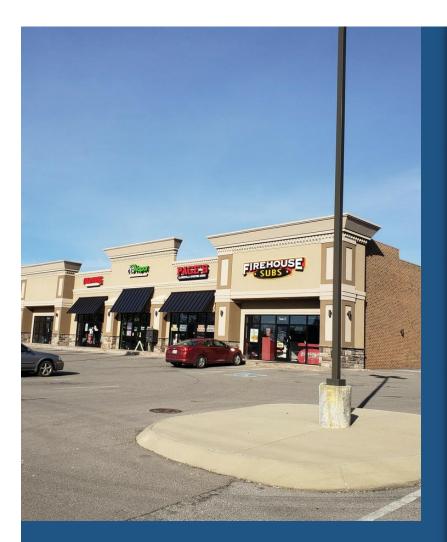

## **Madison Street Center**

\$19.50 /SF/Yr

Fantastic opportunity to locate directly adjacent to Firehouse Subs. Other tenants include Coldstone Creamery, Posh Nails and Pro Vapor. High traffic and high visibility location with direct frontage on Madison Street. Clarksville, Tennesseee is the one of the top 20 fastest growing cities in the United States and was voted the #1 place to live in America in 2019....

Fantastic opportunity to lease a retail space next to Firehouse Subs, Cold Stone Creamery, Pro Vapor and Posh Nail Bar. Located in Clarksville, Tennessee, the 19th fastest growing city in the United States. This center enjoys high traffic flow with frontage, curb cut and direct visibility from the heavily traveled Madison Street corridor. THE AVAILABLE SUITE IS SUITE D NEXT TO FIREHOUSE SUBS. Available for occupancy April 1, 2021. Contact Travis Kelty at KELTY Commercial Real Estate for more information of property tours 615.330.0749 or travis@keltyrealestate.com

1839 Madison St, Clarksville, TN 37043

Fantastic opportunity to locate directly adjacent to Firehouse Subs. Other tenants include Coldstone Creamery, Posh Nails and Pro Vapor. High traffic and high visibility location with direct frontage on Madison Street. Clarksville, Tennesseee is the one of the top 20 fastest growing cities in the United States and was voted the #1 place to live in America in 2019.