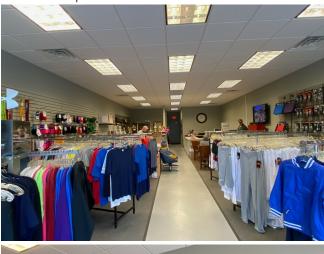

Center        |
| Center Type:         | Strip Center           |
| Stores:              | 1                      |
| Center Properties:   | 1                      |
| Gross Leasable Area: | 8,100 SF               |
| Walk Score ®:        | 52 (Somewhat Walkable) |
| Rental Rate Mo:      | \$1.63 USD/SF/Mo       |

## **Madison Street Center**

\$19.50 /SF/Yr

Fantastic opportunity to locate directly adjacent to Firehouse Subs. Other tenants include Coldstone Creamery, Posh Nails and Pro Vapor. High traffic and high visibility location with direct frontage on Madison Street. Clarksville, Tennesseee is the one of the top 20 fastest growing cities in the United States and was voted the #1 place to live in America in 2019....

- High Visibility!
- Newer Construction!
- Available April 1st!





#### **1st Floor**

| Space Available | 1,540 SF         |
|-----------------|------------------|
| Rental Rate     | \$19.50 /SF/Yr   |
| Date Available  | April 01, 2021   |
| Service Type    | Triple Net (NNN) |
| Space Type      | Relet            |
| Space Use       | Retail           |
| Lease Term      | Negotiable       |
|                 |                  |

Fantastic opportunity to lease a retail space next to Firehouse Subs, Cold Stone Creamery, Pro Vapor and Posh Nail Bar. Located in Clarksville, Tennessee, the 19th fastest growing city in the United States. This center enjoys high traffic flow with frontage, curb cut and direct visibility from the heavily traveled Madison Street corridor. THE AVAILABLE SUITE IS SUITE D NEXT TO FIREHOUSE SUBS. Available for occupancy Apri