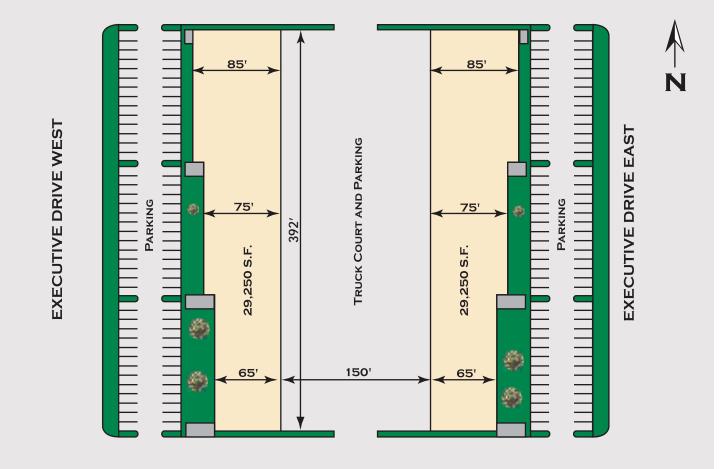

## CORPORATE CENTER

FROM APPROXIMATELY 1,300 SQ FT TO 58,500 SQ FT OF OFFICE/TECHNOLOGY SPACE AVAILABLE FOR LEASE

29,250 SQ FT OFFICE/TECHNOLOGY BLDG - 1200 - 1236 EXECUTIVE DRIVE WEST, RICHARDSON 29,250 SQ FT OFFICE/TECHNOLOGY BLDG - 1201 - 1237 EXECUTIVE DRIVE EAST, RICHARDSON

- FROM APPROXIMATELY 1,300 SQ FT TO 58,500 SQUARE FEET
- LOCATED IN THE TELECOM CORRIDOR<sup>®</sup>
- MULTIPLE FIBER PROVIDED TO SITE
- ACCOMMODATES HEAVY PARKING
- LARGE TRUCK COURTS
- Approx. 14' CLEAR HEIGHT
- Recessed entrances
- FLOOR TO CEILING TINTED GLASS
- CUSTOM DESIGNED INTERIORS
- PROMINENT TENANT IDENTIFICATION
- ONCRETE PARKING AND REAR LOADING
- CAMPUS-LIKE SETTING
- YEAR-ROUND LANDSCAPING
- PROFESSIONAL PROPERTY MANAGEMENT